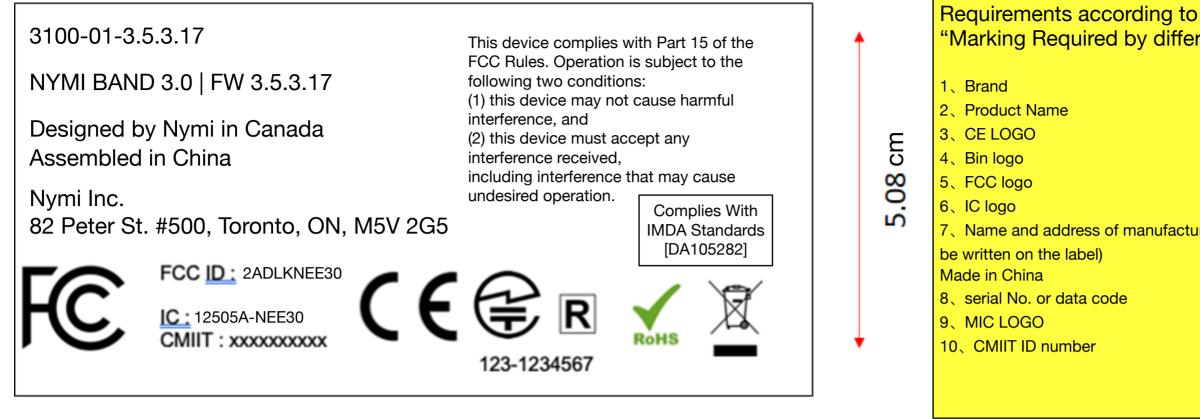

## "Marking Required by different Certification Rules.xls"

7、Name and address of manufacturer/Name and address of importer(Can 8.