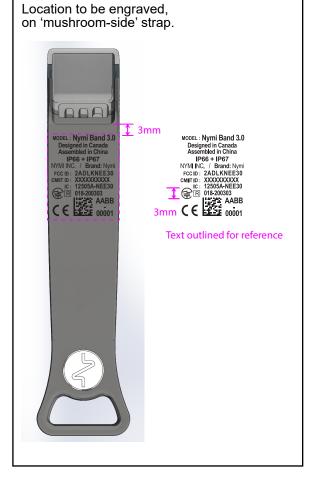

|                                                                    | Revision Log |                               |                                                       |                                                          |  |  |
|--------------------------------------------------------------------|--------------|-------------------------------|-------------------------------------------------------|----------------------------------------------------------|--|--|
|                                                                    | Rev          | Date                          | Ву                                                    | Detail                                                   |  |  |
|                                                                    | 02           | 2020-09-02                    | GS                                                    | Modified FCC ID & IC ID numbers. Added Page 2 (S/N Logic |  |  |
|                                                                    | 03           | 2020-09-14 GS                 |                                                       | Added MIC number. Right view changed to 'PVT only'       |  |  |
|                                                                    | 04           | 2020-09-15 GS Added IP66/IP67 |                                                       | Added IP66/IP67                                          |  |  |
|                                                                    | 05           | 2020-09-22                    | GS                                                    | Added Company + Brand wording, Center aligned SN text    |  |  |
|                                                                    | 06           | 2020-09-28                    | GS                                                    | Changed Company caps                                     |  |  |
| Fully compiled label<br>For use AFTER certifications.<br>Scale 1:1 | cations.     |                               | Scale                                                 |                                                          |  |  |
| Location to be engraved.                                           |              |                               | Location to be engraved,<br>on 'mushroom-side' strap. |                                                          |  |  |

## Material & Finish Notes:

- Laser Marking

| DRAWN     | NAME<br>GS | SIGNATURE<br>ON FILE | DATE<br>2020-07-22      | PROJECT:<br>Gen 3.0 Band                      |  | -\-> nymi    |  |  |  |
|-----------|------------|----------------------|-------------------------|-----------------------------------------------|--|--------------|--|--|--|
|           |            |                      |                         | TITLE: Strap Laser Marking Artwork:<br>LAYOUT |  |              |  |  |  |
| COMMENTS: |            |                      | DWG NO. 3100-012-R06 00 |                                               |  | REV<br>06    |  |  |  |
|           |            |                      |                         | SCALE:1:1                                     |  | SHEET 1 OF 2 |  |  |  |