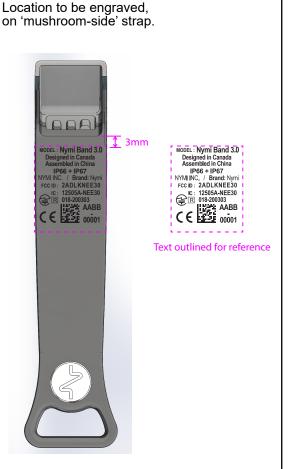

|                                                                    | Revision Log |                               |                                                       |                                                          |  |  |
|--------------------------------------------------------------------|--------------|-------------------------------|-------------------------------------------------------|----------------------------------------------------------|--|--|
|                                                                    | Rev          | Date                          | Ву                                                    | Detail                                                   |  |  |
|                                                                    | 02           | 2020-09-02                    | GS                                                    | Modified FCC ID & IC ID numbers. Added Page 2 (S/N Logic |  |  |
|                                                                    | 03           | 2020-09-14 GS                 |                                                       | Added MIC number. Right view changed to 'PVT only'       |  |  |
|                                                                    | 04           | 2020-09-15 GS Added IP66/IP67 |                                                       | Added IP66/IP67                                          |  |  |
|                                                                    | 05           | 2020-09-22                    | GS                                                    | Added Company + Brand wording, Center aligned SN text    |  |  |
|                                                                    | 06           | 2020-09-28                    | GS                                                    | Changed Company caps                                     |  |  |
| Fully compiled label<br>For use AFTER certifications.<br>Scale 1:1 | cations.     |                               | Scale                                                 |                                                          |  |  |
| Location to be engraved.                                           |              |                               | Location to be engraved,<br>on 'mushroom-side' strap. |                                                          |  |  |

## Material & Finish Notes:

- Laser Marking

| DRAWN     | NAME<br>GS | SIGNATURE<br>ON FILE | DATE<br>2020-07-22      | PROJECT:<br>Gen 3.0 Band                      |  | -\-> nymi    |  |  |  |
|-----------|------------|----------------------|-------------------------|-----------------------------------------------|--|--------------|--|--|--|
|           |            |                      |                         | TITLE: Strap Laser Marking Artwork:<br>LAYOUT |  |              |  |  |  |
| COMMENTS: |            |                      | DWG NO. 3100-012-R06 00 |                                               |  | REV<br>06    |  |  |  |
|           |            |                      |                         | SCALE:1:1                                     |  | SHEET 1 OF 2 |  |  |  |