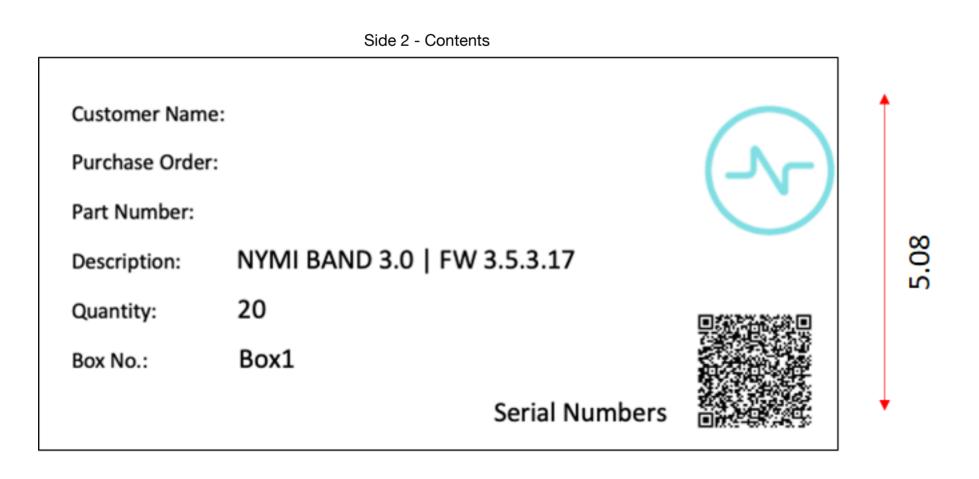

NAME<br>GS | SIGNATURE<br>ON FILE | DATE<br>2020-07-22      | PROJECT:<br>Gen 3.0 Band                      |  | -\-> nymi    |  |  |  |
|-----------|------------|----------------------|-------------------------|-----------------------------------------------|--|--------------|--|--|--|
|           |            |                      |                         | TITLE: Strap Laser Marking Artwork:<br>LAYOUT |  |              |  |  |  |
| COMMENTS: |            |                      | DWG NO. 3100-012-R06 00 |                                               |  | REV<br>06    |  |  |  |
|           |            |                      |                         | SCALE:1:1                                     |  | SHEET 1 OF 2 |  |  |  |

## **Giftbox Labels**

Side 1 - Compliance



## 10.16cm



10.16cm

## "Marking Required by different Certification Rules.xls"

7、Name and address of manufacturer/Name and address of importer(Can 8.