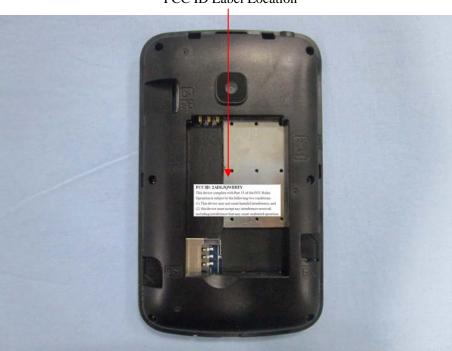

## **FCC ID: 2ADLJQWERTY**

This device complies with Part 15 of the FCC Rules. Operation is subject to the following two conditions:

- (1) This device may not cause harmful interference, and
- (2) this device must accept any interference received, including interference that may cause undesired operation.

## **Proposed Label Location on EUT**

FCC ID Label Location