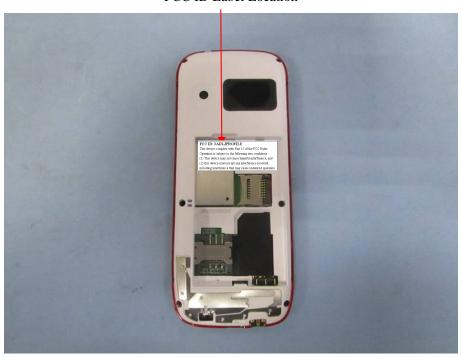

Xwireless LLC Model: Profile

## **EXHIBIT 1 - PRODUCT LABELING**

## **Proposed FCC ID Label Format**

## FCC ID: 2ADLJPROFILE

This device complies with Part 15 of the FCC Rules. Operation is subject to the following two conditions:

- (1) This device may not cause harmful interference, and
- (2) this device must accept any interference received, including interference that may cause undesired operation.

<u>Specifications</u>: Text is Black in color and justified. Labels are printed in indelible ink on permanent adhesive silk-screened onto the EUT or shall be affixed at a conspicuous location on the EUT.

## **Proposed Label Location on EUT**



FCC ID Label Location