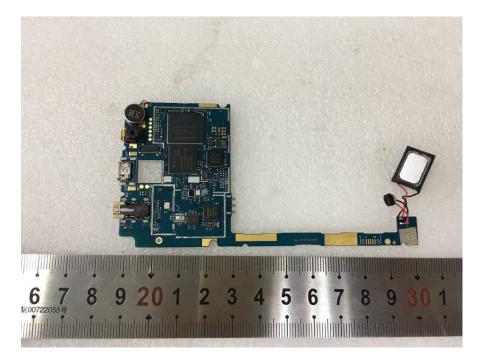

## **EUT – Main PCB Bottom Shield off View**

**EUT – Main IC View** 

EUT – Battery View

**EUT – Battery Label View** 

| ▲ ⊖ ⊕         |                                                                                                                                                                                                                                                                                                                                                                                                                                                                                                                                                                                                                                                                                                                                                                                                                                                                                                                                                                                                                                                                                                                                                                                                                                                                                                                                                                                                                                                                                                                                                                                                                                                                                                 |
|---------------|-------------------------------------------------------------------------------------------------------------------------------------------------------------------------------------------------------------------------------------------------------------------------------------------------------------------------------------------------------------------------------------------------------------------------------------------------------------------------------------------------------------------------------------------------------------------------------------------------------------------------------------------------------------------------------------------------------------------------------------------------------------------------------------------------------------------------------------------------------------------------------------------------------------------------------------------------------------------------------------------------------------------------------------------------------------------------------------------------------------------------------------------------------------------------------------------------------------------------------------------------------------------------------------------------------------------------------------------------------------------------------------------------------------------------------------------------------------------------------------------------------------------------------------------------------------------------------------------------------------------------------------------------------------------------------------------------|
| <b>Vortex</b> | Content   Rechargeable Li-ion battery   Voltage: 3.7V   1300mAh   4.81Wh   CAUTION   Must be disposed of property.   May explode if damaged or   disposed of in fire.   Do not short circuit.   Voltage:   Voltage:   Number of the state of the |
|               |                                                                                                                                                                                                                                                                                                                                                                                                                                                                                                                                                                                                                                                                                                                                                                                                                                                                                                                                                                                                                                                                                                                                                                                                                                                                                                                                                                                                                                                                                                                                                                                                                                                                                                 |