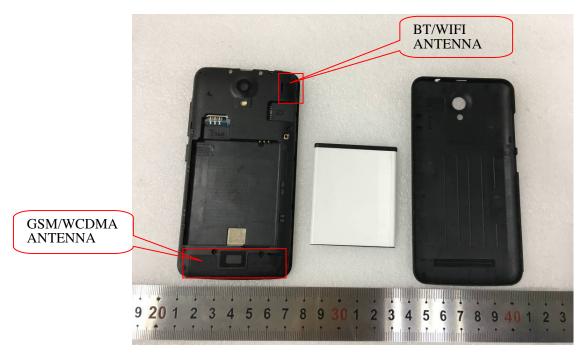

## **EXHIBIT C - EUT INTERNAL PHOTOGRAPHS**

EUT – Cover off View 1

EUT – Cover off View 2