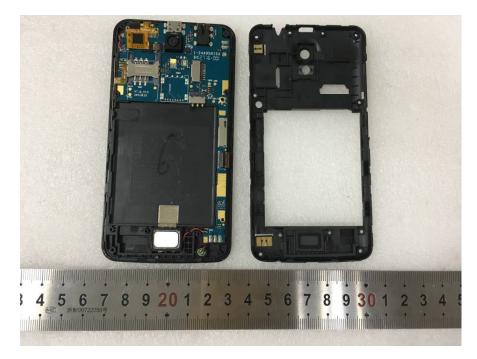

## **EXHIBIT C - EUT INTERNAL PHOTOGRAPHS**

EUT – Cover off View 1



EUT – Cover off View 2



## EUT – Cover off View 3



**EUT – Main PCB Top View** 



## **EUT – Main PCB Top Shield off View**



**EUT – Main PCB Bottom View** 



## **EUT – Main PCB Bottom Shield off View**



**EUT – Main IC View** 



EUT – Battery View



**EUT – Battery Label View** 

| ▲ ⊖ ⊕         |