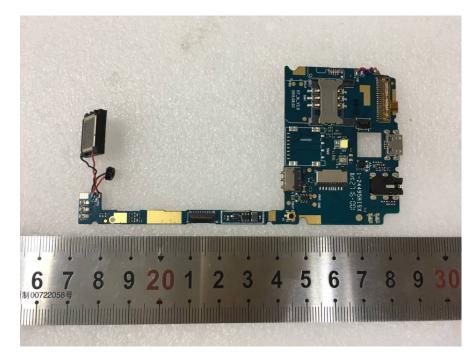

## **EXHIBIT C - EUT INTERNAL PHOTOGRAPHS**

EUT – Cover off View 1



EUT – Cover off View 2



## EUT – Cover off View 3



**EUT – Main PCB Top View** 



## **EUT – Main PCB Top Shield off View**



**EUT – Main PCB Bottom View** 



## **EUT – Main PCB Bottom Shield off View**



**EUT – Main IC View** 



EUT – Battery View



**EUT – Battery Label View** 

| ▲ ⊖ ⊕         |