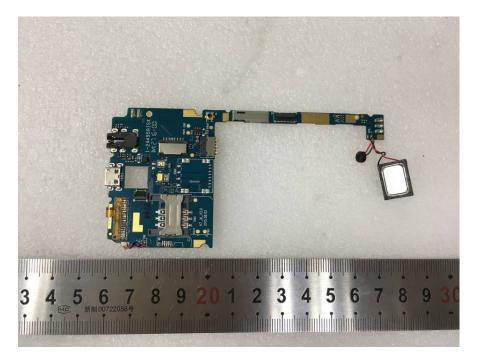

## **EUT – Main PCB Bottom Shield off View**

**EUT – Main IC View** 

EUT – Battery View

**EUT – Battery Label View** 

| ▲ ⊖ ⊕         |                                                                                                                                                                                                                                                                                                                                                                                                                                                                                                                                                                                                                                                                                                                                                                                                                                                                                                                                                                                                                                                                                                                                                                                                                                                                                                                                                                                                                                                                                                                                                                                                                                                                                                 |
|---------------|-------------------------------------------------------------------------------------------------------------------------------------------------------------------------------------------------------------------------------------------------------------------------------------------------------------------------------------------------------------------------------------------------------------------------------------------------------------------------------------------------------------------------------------------------------------------------------------------------------------------------------------------------------------------------------------------------------------------------------------------------------------------------------------------------------------------------------------------------------------------------------------------------------------------------------------------------------------------------------------------------------------------------------------------------------------------------------------------------------------------------------------------------------------------------------------------------------------------------------------------------------------------------------------------------------------------------------------------------------------------------------------------------------------------------------------------------------------------------------------------------------------------------------------------------------------------------------------------------------------------------------------------------------------------------------------------------|
| <b>Vortex</b> | Content   Rechargeable Li-ion battery   Voltage: 3.7V   1300mAh   4.81Wh   CAUTION   Must be disposed of property.   May explode if damaged or   disposed of in fire.   Do not short circuit.   Voltage:   Voltage:   Number of the state of the |
|               |                                                                                                                                                                                                                                                                                                                                                                                                                                                                                                                                                                                                                                                                                                                                                                                                                                                                                                                                                                                                                                                                                                                                                                                                                                                                                                                                                                                                                                                                                                                                                                                                                                                                                                 |