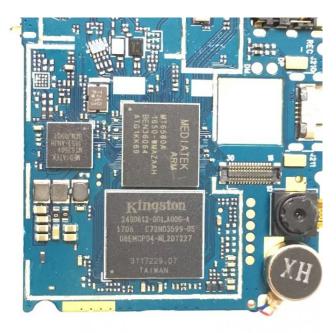

## **EUT – Main PCB Bottom Shield off View**

**EUT – Main IC View** 

EUT – Battery View

**EUT – Battery Label View** 

| ▲ ⊖ ⊕         |                                                                                                                                                                                                                                                                                                                                                                                                                                                                                                                                                                                                                                                                                                                                                                                                                                                                                                                                                                                                                                                                                                                                                                                                                                                                                                                                                                                                                                                                                                                                                                                                                                                                                                 |
|---------------|-------------------------------------------------------------------------------------------------------------------------------------------------------------------------------------------------------------------------------------------------------------------------------------------------------------------------------------------------------------------------------------------------------------------------------------------------------------------------------------------------------------------------------------------------------------------------------------------------------------------------------------------------------------------------------------------------------------------------------------------------------------------------------------------------------------------------------------------------------------------------------------------------------------------------------------------------------------------------------------------------------------------------------------------------------------------------------------------------------------------------------------------------------------------------------------------------------------------------------------------------------------------------------------------------------------------------------------------------------------------------------------------------------------------------------------------------------------------------------------------------------------------------------------------------------------------------------------------------------------------------------------------------------------------------------------------------|
| <b>Vortex</b> | Content   Rechargeable Li-ion battery   Voltage: 3.7V   1300mAh   4.81Wh   CAUTION   Must be disposed of property.   May explode if damaged or   disposed of in fire.   Do not short circuit.   Voltage:   Voltage:   Number of the state of the |
|               |                                                                                                                                                                                                                                                                                                                                                                                                                                                                                                                                                                                                                                                                                                                                                                                                                                                                                                                                                                                                                                                                                                                                                                                                                                                                                                                                                                                                                                                                                                                                                                                                                                                                                                 |