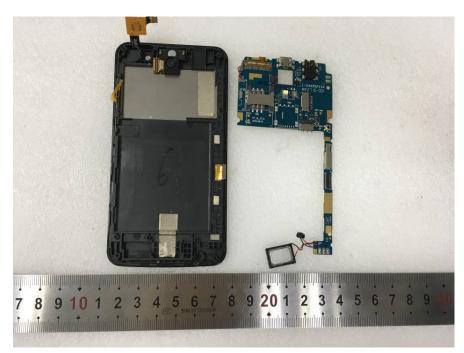

## **EXHIBIT C - EUT INTERNAL PHOTOGRAPHS**

EUT – Cover off View 1



EUT – Cover off View 2



## EUT – Cover off View 3



**EUT – Main PCB Top View** 



## **EUT – Main PCB Top Shield off View**



**EUT – Main PCB Bottom View** 



## **EUT – Main PCB Bottom Shield off View**



**EUT – Main IC View** 



EUT – Battery View



**EUT – Battery Label View** 

| ▲ ⊖ ⊕         |