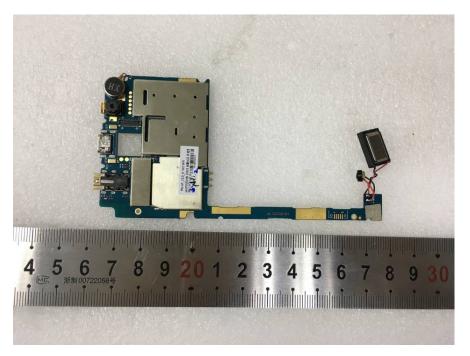

## **EXHIBIT C - EUT INTERNAL PHOTOGRAPHS**

EUT – Cover off View 1



EUT – Cover off View 2



## EUT – Cover off View 3



**EUT – Main PCB Top View** 



## **EUT – Main PCB Top Shield off View**



**EUT – Main PCB Bottom View** 



## **EUT – Main PCB Bottom Shield off View**



**EUT – Main IC View** 



EUT – Battery View



**EUT – Battery Label View** 

| ▲ ⊖ ⊕         |