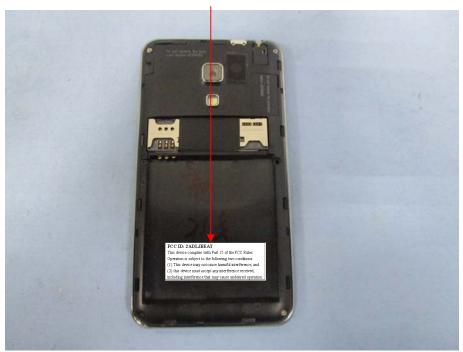

## **EXHIBIT 1 - PRODUCT LABELING**

## **Proposed FCC ID Label Format**

| FCC ID: 2ADLJBEAT                                          |
|------------------------------------------------------------|
| This device complies with Part 15 of the FCC Rules.        |
| Operation is subject to the following two conditions:      |
| (1) This device may not cause harmful interference, and    |
| (2) this device must accept any interference received,     |
| including interference that may cause undesired operation. |

## **Proposed Label Location on EUT**

FCC ID Label Location