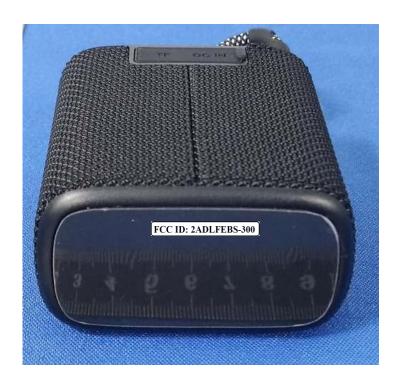

l and Information**

## **FCC Label Sample**

FCC ID: 2ADLFEBS-300

## **FCC Label Specifications**

Text is Black in color and is justified. Labels are printed in indelible ink on permanent adhesive backing or silk-screened onto the EUT or shall be affixed at a conspicuous location on the EUT. Where the EUT is constructed in two or more sections connected by wires and marketed together, the above statement is required to be affixed only to the main control unit. When the EUT is so small or for such use that it is not practicable to place the statement on it, the above information shall be placed in a prominent location in the instruction manual or pamphlet supplied to the user or, alternatively, shall be placed on the container in which the device is marketed.

## **FCC Label Location**