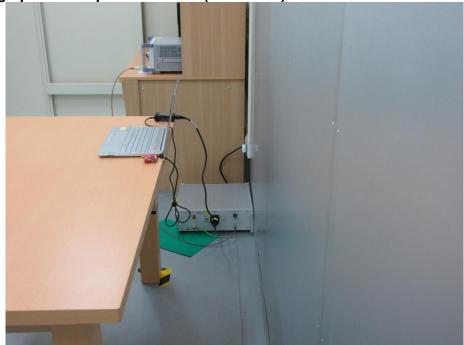

## 60382968 001

Page 4 of 4

Product:

BROOK WingMan-XE Converter

Type Identification: ZPP005A

Photograph 7: Set-up for AC Mains (Front View)

Photograph 8: Set-up for AC Mains (Back View)