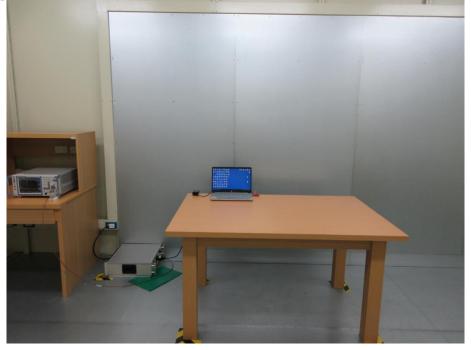

## 60382968 001

Page 4 of 4

Product:

BROOK WingMan-XE Converter

Type Identification: ZPP005A

Photograph 7: Set-up for AC Mains (Front View)

Photograph 8: Set-up for AC Mains (Back View)