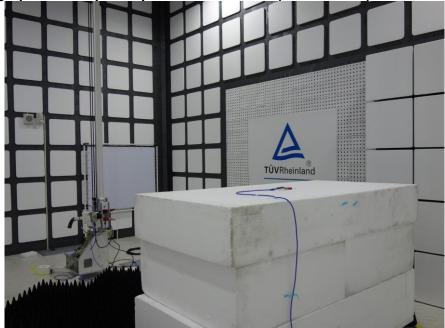

## 60382968 001

Page 1 of 4

Product:

BROOK WingMan-XE Converter

Type Identification: ZPP005A

Photograph 1: Set-up for Spurious Emissions (Front View 1)

Photograph 2: Set-up for Spurious Emissions (Front View 2)