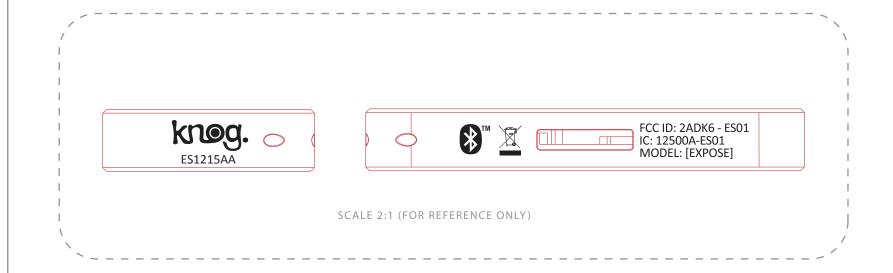

#### EXPOSE SMARTPHONE LIGHT

HEATSINK LASER ETCHING ARTWORK

AMERICAN ARTWORK

CLIENT: KNOG PART NO: 102922 DATE: 07.11.2015 ARTWORK: Tim Besley CONTACT: tim@knog.com.au

VERSION:

REFERENCE LAYERS - DO NOT PRINT

## COLOURS

Laser etch - WHITE

Dimension Line DO NOT ETCH/PRINT.

Outline of component -DO NOT ETCH/PRINT.

Display purposes only -DO NOT PRINT

SCALE: 1:1

BLEED: N/A

# AMERICAN ARTWORK

Please Note: Edit code only as required

code font is calibri regular 5.0pt Do not change code font

Do not move code

Do not resize code

Do not move icons Do not resize icons

If in doubt contact Knog for clarification

**BOTTOM VIEW** 

RIGHT VIEW