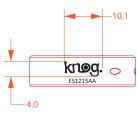

## COLOURS

Laser etch - WHITE

Dimension Line DO NOT ETCH/PRINT.

Outline of component -DO NOT ETCH/PRINT.

Display purposes only -DO NOT PRINT

SCALE: 1:1

BLEED: N/A

**BOTTOM VIEW** 

RIGHT VIEW