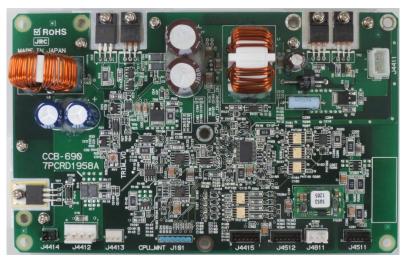

NRG-246 ( Receiver Unit )

CMA-1029 ( Receiver Circuit ) Parts and Solder Side

CMC-1429 ( Control Circuit ) Parts Side

CMC-1429 ( Control Circuit ) Silder Side

CCB-690 ( Motor Driver Circuit ) Parts Side

CCB-690 ( Motor Driver Circuit ) Solder Side