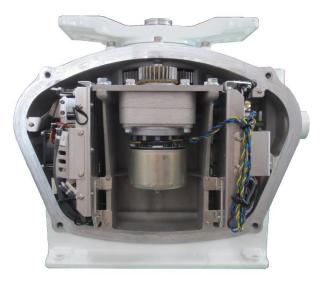

## NKE-2255 Internal Photos

NKE-2255 without Starboard Side Cover

NKE-2255 without Port Side Cover

CME-406 (Transmitter Circuit) Parts and Solder Side

CFR-259 ( Magnetron Filter Circuit ) Parts and Solder Side