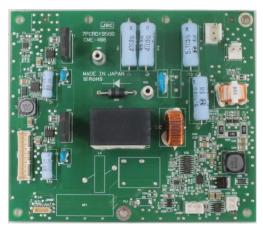

## NKE-2255 Internal Photos

NKE-2255 without Starboard Side Cover

NKE-2255 without Port Side Cover

CME-406 (Transmitter Circuit) Parts and Solder Side

CFR-259 ( Magnetron Filter Circuit ) Parts and Solder Side