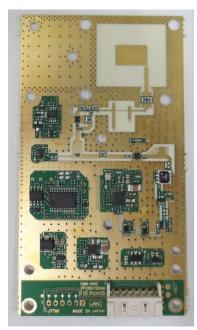

CBD-2682 ( Power Supply Circuit ) Parts Side

CBD-2682 ( Power Supply Circuit ) Solder Side

<Option> NJU-97 ( Performance Monitor Unit )

<Option> NJU-97 ( Performance Monitor Circuit ) Parts and Solder Side