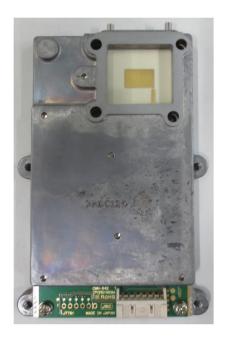

CBD-2682 ( Power Supply Circuit ) Parts Side

CBD-2682 ( Power Supply Circuit ) Solder Side

<Option> NJU-97 ( Performance Monitor Unit )

<Option> NJU-97 ( Performance Monitor Circuit ) Parts and Solder Side