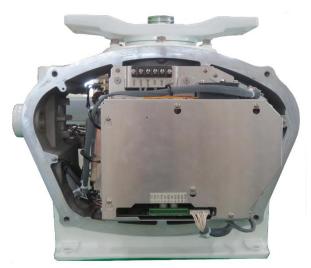

## NKE-2255 Internal Photos

NKE-2255 without Starboard Side Cover

NKE-2255 without Port Side Cover

CME-406 (Transmitter Circuit) Parts and Solder Side

CFR-259 ( Magnetron Filter Circuit ) Parts and Solder Side