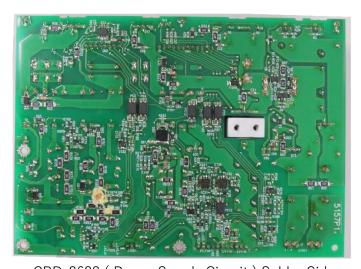

## NKE-2255 Internal Photos

NKE-2255 without Starboard Side Cover

NKE-2255 without Port Side Cover

CME-406 (Transmitter Circuit) Parts and Solder Side

CFR-259 ( Magnetron Filter Circuit ) Parts and Solder Side