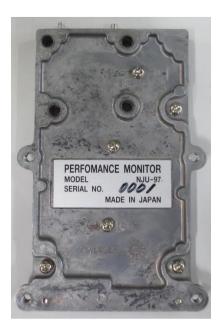

CBD-2682 ( Power Supply Circuit ) Parts Side

CBD-2682 ( Power Supply Circuit ) Solder Side

<Option> NJU-97 ( Performance Monitor Unit )

<Option> NJU-97 ( Performance Monitor Circuit ) Parts and Solder Side