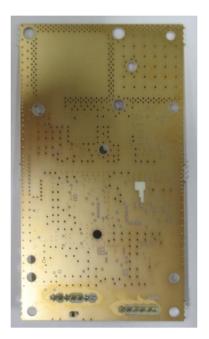

CBD-2682 ( Power Supply Circuit ) Parts Side

CBD-2682 ( Power Supply Circuit ) Solder Side

<Option> NJU-97 ( Performance Monitor Unit )

<Option> NJU-97 ( Performance Monitor Circuit ) Parts and Solder Side