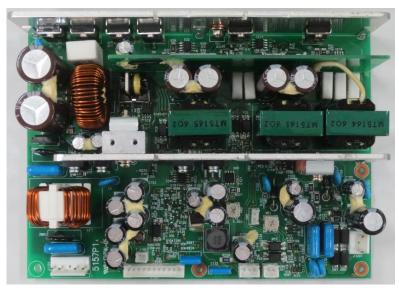

CBD-2682 ( Power Supply Circuit ) Parts Side

CBD-2682 ( Power Supply Circuit ) Solder Side

<Option> NJU-97 ( Performance Monitor Unit )

<Option> NJU-97 ( Performance Monitor Circuit ) Parts and Solder Side