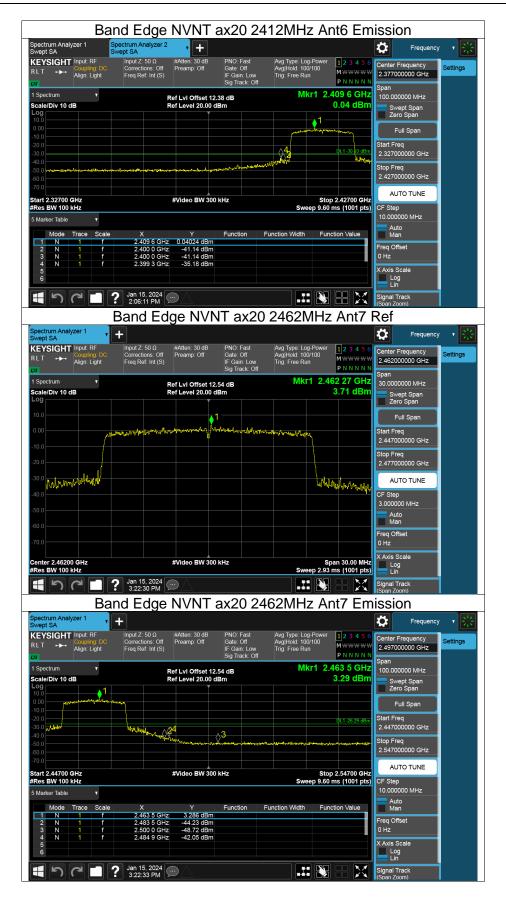

## Appendix F: Band Edge 11.1.6. Test Result

| Mode | Frequency (MHz) | Antenna | Max Value (dBc) | Limit (dBc) | Verdict |
|------|-----------------|---------|-----------------|-------------|---------|
| b    | 2412            | Ant7    | -48.03          | -30         | Pass    |
| b    | 2462            | Ant7    | -55.65          | -30         | Pass    |
| b    | 2412            | Ant6    | -38.74          | -30         | Pass    |
| b    | 2462            | Ant6    | -54.78          | -30         | Pass    |
| g    | 2412            | Ant7    | -30.13          | -30         | Pass    |
| g    | 2462            | Ant7    | -45.36          | -30         | Pass    |
| g    | 2412            | Ant6    | -32.16          | -30         | Pass    |
| g    | 2462            | Ant6    | -44.58          | -30         | Pass    |
| n20  | 2412            | Ant7    | -31.37          | -30         | Pass    |
| n20  | 2412            | Ant6    | -33.51          | -30         | Pass    |
| n20  | 2462            | Ant7    | -45.46          | -30         | Pass    |
| n20  | 2462            | Ant6    | -43.11          | -30         | Pass    |
| n40  | 2422            | Ant7    | -30.09          | -30         | Pass    |
| n40  | 2422            | Ant6    | -32.14          | -30         | Pass    |
| n40  | 2452            | Ant7    | -34.48          | -30         | Pass    |
| n40  | 2452            | Ant6    | -35.37          | -30         | Pass    |
| ax20 | 2412            | Ant7    | -31.74          | -30         | Pass    |
| ax20 | 2412            | Ant6    | -34.24          | -30         | Pass    |
| ax20 | 2462            | Ant7    | -45.76          | -30         | Pass    |
| ax20 | 2462            | Ant6    | -43.81          | -30         | Pass    |
| ax40 | 2422            | Ant7    | -35.66          | -30         | Pass    |
| ax40 | 2422            | Ant6    | -37.13          | -30         | Pass    |
| ax40 | 2452            | Ant7    | -41.82          | -30         | Pass    |
| ax40 | 2452            | Ant6    | -40.4           | -30         | Pass    |