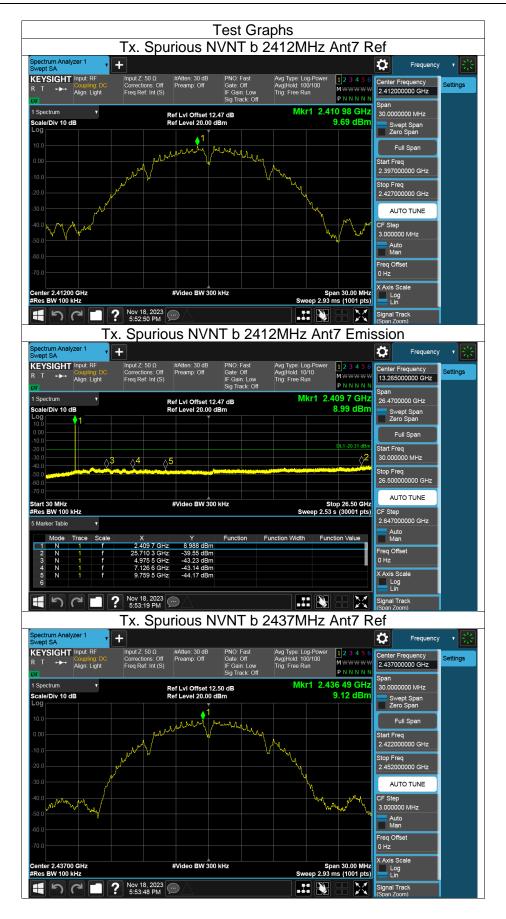

## Appendix G: Conducted RF Spurious Emission 11.1.7. Test Result

| Mode | Frequency (MHz) | Antenna | Max Value (dBc) | Limit (dBc) | Verdict |
|------|-----------------|---------|-----------------|-------------|---------|
| b    | 2412            | Ant7    | -49.24          | -30         | Pass    |
| b    | 2437            | Ant7    | -47.71          | -30         | Pass    |
| b    | 2462            | Ant7    | -49.31          | -30         | Pass    |
| b    | 2412            | Ant6    | -48.73          | -30         | Pass    |
| b    | 2437            | Ant6    | -48.94          | -30         | Pass    |
| b    | 2462            | Ant6    | -47.51          | -30         | Pass    |
| g    | 2412            | Ant7    | -43.68          | -30         | Pass    |
| g    | 2437            | Ant7    | -43.11          | -30         | Pass    |
| g    | 2462            | Ant7    | -42.81          | -30         | Pass    |
| g    | 2412            | Ant6    | -38.94          | -30         | Pass    |
| g    | 2437            | Ant6    | -41.1           | -30         | Pass    |
| g    | 2462            | Ant6    | -40.14          | -30         | Pass    |
| n20  | 2412            | Ant7    | -41.87          | -30         | Pass    |
| n20  | 2412            | Ant6    | -39.51          | -30         | Pass    |
| n20  | 2437            | Ant7    | -43.1           | -30         | Pass    |
| n20  | 2437            | Ant6    | -40.84          | -30         | Pass    |
| n20  | 2462            | Ant7    | -43.34          | -30         | Pass    |
| n20  | 2462            | Ant6    | -39.92          | -30         | Pass    |
| n40  | 2422            | Ant7    | -38.22          | -30         | Pass    |
| n40  | 2422            | Ant6    | -35.25          | -30         | Pass    |
| n40  | 2437            | Ant7    | -38.75          | -30         | Pass    |
| n40  | 2437            | Ant6    | -37.13          | -30         | Pass    |
| n40  | 2452            | Ant7    | -38.44          | -30         | Pass    |
| n40  | 2452            | Ant6    | -35.24          | -30         | Pass    |
| ax20 | 2412            | Ant7    | -42.8           | -30         | Pass    |
| ax20 | 2412            | Ant6    | -38.83          | -30         | Pass    |
| ax20 | 2437            | Ant7    | -41.33          | -30         | Pass    |
| ax20 | 2437            | Ant6    | -40.15          | -30         | Pass    |
| ax20 | 2462            | Ant7    | -43.38          | -30         | Pass    |
| ax20 | 2462            | Ant6    | -35.84          | -30         | Pass    |
| ax40 | 2422            | Ant7    | -38.04          | -30         | Pass    |
| ax40 | 2422            | Ant6    | -34.45          | -30         | Pass    |
| ax40 | 2437            | Ant7    | -38.7           | -30         | Pass    |
| ax40 | 2437            | Ant6    | -36.48          | -30         | Pass    |
| ax40 | 2452            | Ant7    | -39.3           | -30         | Pass    |
| ax40 | 2452            | Ant6    | -35.65          | -30         | Pass    |