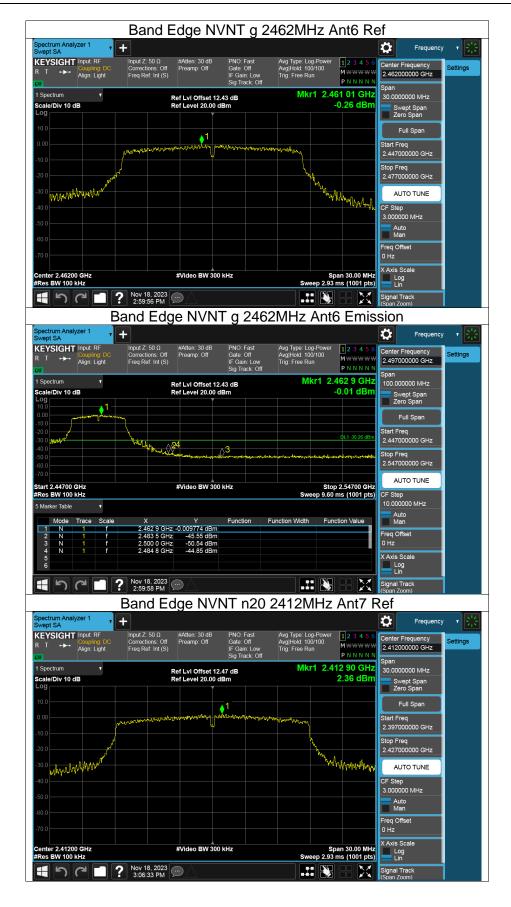

## Appendix F: Band Edge 11.1.6. Test Result

| Mode | Frequency (MHz) | Antenna | Max Value (dBc) | Limit (dBc) | Verdict |
|------|-----------------|---------|-----------------|-------------|---------|
| b    | 2412            | Ant7    | -48.03          | -30         | Pass    |
| b    | 2462            | Ant7    | -55.65          | -30         | Pass    |
| b    | 2412            | Ant6    | -38.74          | -30         | Pass    |
| b    | 2462            | Ant6    | -54.78          | -30         | Pass    |
| g    | 2412            | Ant7    | -30.13          | -30         | Pass    |
| g    | 2462            | Ant7    | -45.36          | -30         | Pass    |
| g    | 2412            | Ant6    | -32.16          | -30         | Pass    |
| g    | 2462            | Ant6    | -44.58          | -30         | Pass    |
| n20  | 2412            | Ant7    | -31.37          | -30         | Pass    |
| n20  | 2412            | Ant6    | -33.51          | -30         | Pass    |
| n20  | 2462            | Ant7    | -45.46          | -30         | Pass    |
| n20  | 2462            | Ant6    | -43.11          | -30         | Pass    |
| n40  | 2422            | Ant7    | -30.09          | -30         | Pass    |
| n40  | 2422            | Ant6    | -32.14          | -30         | Pass    |
| n40  | 2452            | Ant7    | -34.48          | -30         | Pass    |
| n40  | 2452            | Ant6    | -35.37          | -30         | Pass    |
| ax20 | 2412            | Ant7    | -31.74          | -30         | Pass    |
| ax20 | 2412            | Ant6    | -34.24          | -30         | Pass    |
| ax20 | 2462            | Ant7    | -45.76          | -30         | Pass    |
| ax20 | 2462            | Ant6    | -43.81          | -30         | Pass    |
| ax40 | 2422            | Ant7    | -35.66          | -30         | Pass    |
| ax40 | 2422            | Ant6    | -37.13          | -30         | Pass    |
| ax40 | 2452            | Ant7    | -41.82          | -30         | Pass    |
| ax40 | 2452            | Ant6    | -40.4           | -30         | Pass    |