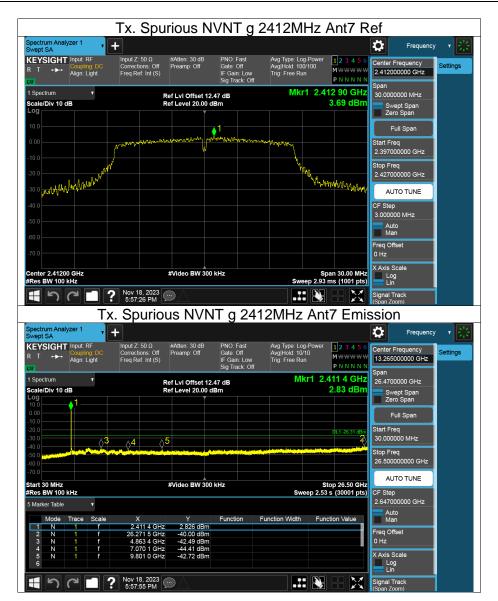

## Appendix G: Conducted RF Spurious Emission 11.1.7. Test Result

| Mode | Frequency (MHz) | Antenna | Max Value (dBc) | Limit (dBc) | Verdict |
|------|-----------------|---------|-----------------|-------------|---------|
| b    | 2412            | Ant7    | -49.24          | -30         | Pass    |
| b    | 2437            | Ant7    | -47.71          | -30         | Pass    |
| b    | 2462            | Ant7    | -49.31          | -30         | Pass    |
| b    | 2412            | Ant6    | -48.73          | -30         | Pass    |
| b    | 2437            | Ant6    | -48.94          | -30         | Pass    |
| b    | 2462            | Ant6    | -47.51          | -30         | Pass    |
| g    | 2412            | Ant7    | -43.68          | -30         | Pass    |
| g    | 2437            | Ant7    | -43.11          | -30         | Pass    |
| g    | 2462            | Ant7    | -42.81          | -30         | Pass    |
| g    | 2412            | Ant6    | -38.94          | -30         | Pass    |
| g    | 2437            | Ant6    | -41.1           | -30         | Pass    |
| g    | 2462            | Ant6    | -40.14          | -30         | Pass    |
| n20  | 2412            | Ant7    | -41.87          | -30         | Pass    |
| n20  | 2412            | Ant6    | -39.51          | -30         | Pass    |
| n20  | 2437            | Ant7    | -43.1           | -30         | Pass    |
| n20  | 2437            | Ant6    | -40.84          | -30         | Pass    |
| n20  | 2462            | Ant7    | -43.34          | -30         | Pass    |
| n20  | 2462            | Ant6    | -39.92          | -30         | Pass    |
| n40  | 2422            | Ant7    | -38.22          | -30         | Pass    |
| n40  | 2422            | Ant6    | -35.25          | -30         | Pass    |
| n40  | 2437            | Ant7    | -38.75          | -30         | Pass    |
| n40  | 2437            | Ant6    | -37.13          | -30         | Pass    |
| n40  | 2452            | Ant7    | -38.44          | -30         | Pass    |
| n40  | 2452            | Ant6    | -35.24          | -30         | Pass    |
| ax20 | 2412            | Ant7    | -42.8           | -30         | Pass    |
| ax20 | 2412            | Ant6    | -38.83          | -30         | Pass    |
| ax20 | 2437            | Ant7    | -41.33          | -30         | Pass    |
| ax20 | 2437            | Ant6    | -40.15          | -30         | Pass    |
| ax20 | 2462            | Ant7    | -43.38          | -30         | Pass    |
| ax20 | 2462            | Ant6    | -35.84          | -30         | Pass    |
| ax40 | 2422            | Ant7    | -38.04          | -30         | Pass    |
| ax40 | 2422            | Ant6    | -34.45          | -30         | Pass    |
| ax40 | 2437            | Ant7    | -38.7           | -30         | Pass    |
| ax40 | 2437            | Ant6    | -36.48          | -30         | Pass    |
| ax40 | 2452            | Ant7    | -39.3           | -30         | Pass    |
| ax40 | 2452            | Ant6    | -35.65          | -30         | Pass    |