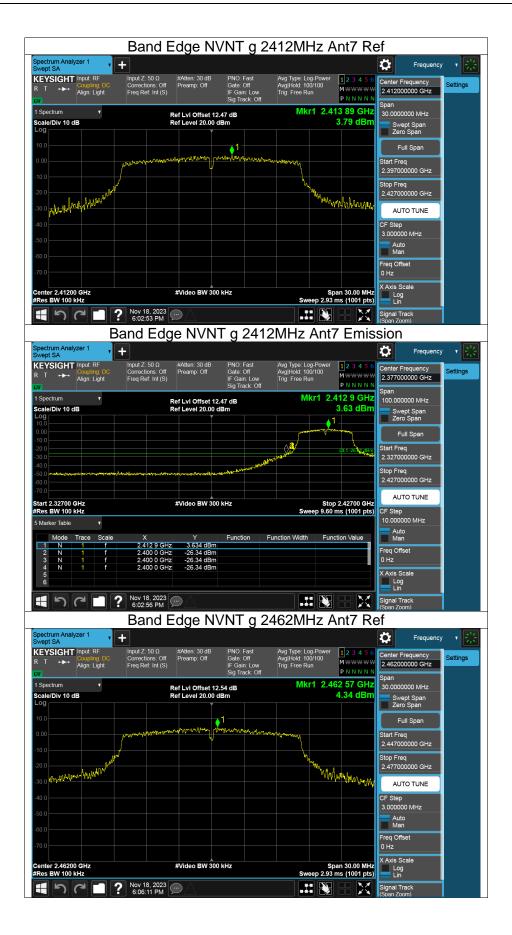

## Appendix F: Band Edge 11.1.6. Test Result

| Mode | Frequency (MHz) | Antenna | Max Value (dBc) | Limit (dBc) | Verdict |
|------|-----------------|---------|-----------------|-------------|---------|
| b    | 2412            | Ant7    | -48.03          | -30         | Pass    |
| b    | 2462            | Ant7    | -55.65          | -30         | Pass    |
| b    | 2412            | Ant6    | -38.74          | -30         | Pass    |
| b    | 2462            | Ant6    | -54.78          | -30         | Pass    |
| g    | 2412            | Ant7    | -30.13          | -30         | Pass    |
| g    | 2462            | Ant7    | -45.36          | -30         | Pass    |
| g    | 2412            | Ant6    | -32.16          | -30         | Pass    |
| g    | 2462            | Ant6    | -44.58          | -30         | Pass    |
| n20  | 2412            | Ant7    | -31.37          | -30         | Pass    |
| n20  | 2412            | Ant6    | -33.51          | -30         | Pass    |
| n20  | 2462            | Ant7    | -45.46          | -30         | Pass    |
| n20  | 2462            | Ant6    | -43.11          | -30         | Pass    |
| n40  | 2422            | Ant7    | -30.09          | -30         | Pass    |
| n40  | 2422            | Ant6    | -32.14          | -30         | Pass    |
| n40  | 2452            | Ant7    | -34.48          | -30         | Pass    |
| n40  | 2452            | Ant6    | -35.37          | -30         | Pass    |
| ax20 | 2412            | Ant7    | -31.74          | -30         | Pass    |
| ax20 | 2412            | Ant6    | -34.24          | -30         | Pass    |
| ax20 | 2462            | Ant7    | -45.76          | -30         | Pass    |
| ax20 | 2462            | Ant6    | -43.81          | -30         | Pass    |
| ax40 | 2422            | Ant7    | -35.66          | -30         | Pass    |
| ax40 | 2422            | Ant6    | -37.13          | -30         | Pass    |
| ax40 | 2452            | Ant7    | -41.82          | -30         | Pass    |
| ax40 | 2452            | Ant6    | -40.4           | -30         | Pass    |