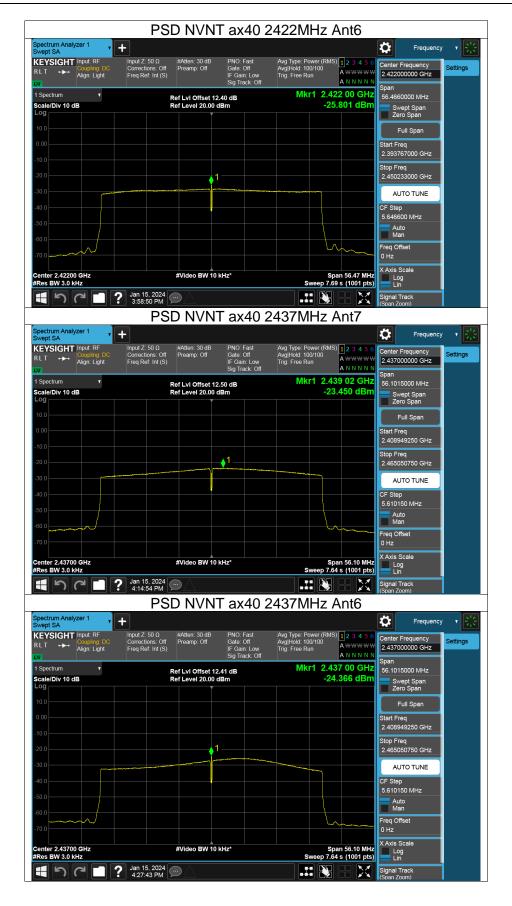

## Appendix G: Conducted RF Spurious Emission 11.1.7. Test Result

| Mode | Frequency (MHz) | Antenna | Max Value (dBc) | Limit (dBc) | Verdict |
|------|-----------------|---------|-----------------|-------------|---------|
| b    | 2412            | Ant7    | -49.24          | -30         | Pass    |
| b    | 2437            | Ant7    | -47.71          | -30         | Pass    |
| b    | 2462            | Ant7    | -49.31          | -30         | Pass    |
| b    | 2412            | Ant6    | -48.73          | -30         | Pass    |
| b    | 2437            | Ant6    | -48.94          | -30         | Pass    |
| b    | 2462            | Ant6    | -47.51          | -30         | Pass    |
| g    | 2412            | Ant7    | -43.68          | -30         | Pass    |
| g    | 2437            | Ant7    | -43.11          | -30         | Pass    |
| g    | 2462            | Ant7    | -42.81          | -30         | Pass    |
| g    | 2412            | Ant6    | -38.94          | -30         | Pass    |
| g    | 2437            | Ant6    | -41.1           | -30         | Pass    |
| g    | 2462            | Ant6    | -40.14          | -30         | Pass    |
| n20  | 2412            | Ant7    | -41.87          | -30         | Pass    |
| n20  | 2412            | Ant6    | -39.51          | -30         | Pass    |
| n20  | 2437            | Ant7    | -43.1           | -30         | Pass    |
| n20  | 2437            | Ant6    | -40.84          | -30         | Pass    |
| n20  | 2462            | Ant7    | -43.34          | -30         | Pass    |
| n20  | 2462            | Ant6    | -39.92          | -30         | Pass    |
| n40  | 2422            | Ant7    | -38.22          | -30         | Pass    |
| n40  | 2422            | Ant6    | -35.25          | -30         | Pass    |
| n40  | 2437            | Ant7    | -38.75          | -30         | Pass    |
| n40  | 2437            | Ant6    | -37.13          | -30         | Pass    |
| n40  | 2452            | Ant7    | -38.44          | -30         | Pass    |
| n40  | 2452            | Ant6    | -35.24          | -30         | Pass    |
| ax20 | 2412            | Ant7    | -42.8           | -30         | Pass    |
| ax20 | 2412            | Ant6    | -38.83          | -30         | Pass    |
| ax20 | 2437            | Ant7    | -41.33          | -30         | Pass    |
| ax20 | 2437            | Ant6    | -40.15          | -30         | Pass    |
| ax20 | 2462            | Ant7    | -43.38          | -30         | Pass    |
| ax20 | 2462            | Ant6    | -35.84          | -30         | Pass    |
| ax40 | 2422            | Ant7    | -38.04          | -30         | Pass    |
| ax40 | 2422            | Ant6    | -34.45          | -30         | Pass    |
| ax40 | 2437            | Ant7    | -38.7           | -30         | Pass    |
| ax40 | 2437            | Ant6    | -36.48          | -30         | Pass    |
| ax40 | 2452            | Ant7    | -39.3           | -30         | Pass    |
| ax40 | 2452            | Ant6    | -35.65          | -30         | Pass    |