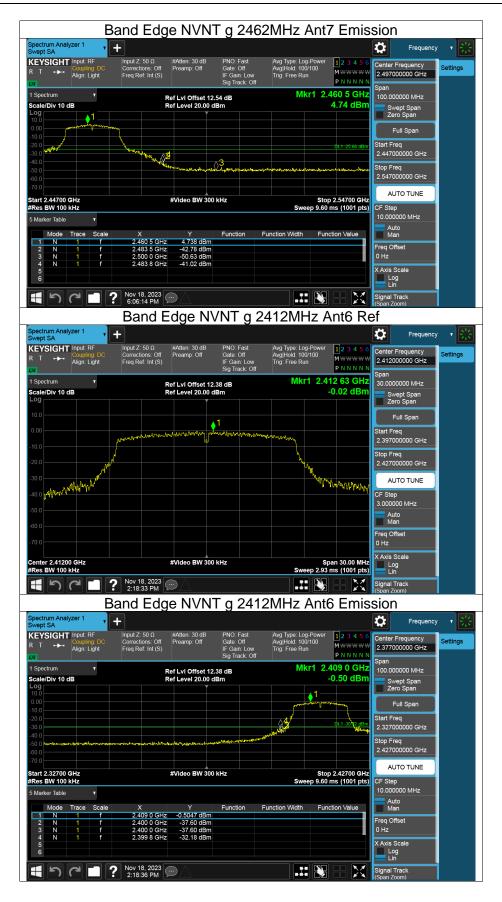

## Appendix F: Band Edge 11.1.6. Test Result

| Mode | Frequency (MHz) | Antenna | Max Value (dBc) | Limit (dBc) | Verdict |
|------|-----------------|---------|-----------------|-------------|---------|
| b    | 2412            | Ant7    | -48.03          | -30         | Pass    |
| b    | 2462            | Ant7    | -55.65          | -30         | Pass    |
| b    | 2412            | Ant6    | -38.74          | -30         | Pass    |
| b    | 2462            | Ant6    | -54.78          | -30         | Pass    |
| g    | 2412            | Ant7    | -30.13          | -30         | Pass    |
| g    | 2462            | Ant7    | -45.36          | -30         | Pass    |
| g    | 2412            | Ant6    | -32.16          | -30         | Pass    |
| g    | 2462            | Ant6    | -44.58          | -30         | Pass    |
| n20  | 2412            | Ant7    | -31.37          | -30         | Pass    |
| n20  | 2412            | Ant6    | -33.51          | -30         | Pass    |
| n20  | 2462            | Ant7    | -45.46          | -30         | Pass    |
| n20  | 2462            | Ant6    | -43.11          | -30         | Pass    |
| n40  | 2422            | Ant7    | -30.09          | -30         | Pass    |
| n40  | 2422            | Ant6    | -32.14          | -30         | Pass    |
| n40  | 2452            | Ant7    | -34.48          | -30         | Pass    |
| n40  | 2452            | Ant6    | -35.37          | -30         | Pass    |
| ax20 | 2412            | Ant7    | -31.74          | -30         | Pass    |
| ax20 | 2412            | Ant6    | -34.24          | -30         | Pass    |
| ax20 | 2462            | Ant7    | -45.76          | -30         | Pass    |
| ax20 | 2462            | Ant6    | -43.81          | -30         | Pass    |
| ax40 | 2422            | Ant7    | -35.66          | -30         | Pass    |
| ax40 | 2422            | Ant6    | -37.13          | -30         | Pass    |
| ax40 | 2452            | Ant7    | -41.82          | -30         | Pass    |
| ax40 | 2452            | Ant6    | -40.4           | -30         | Pass    |