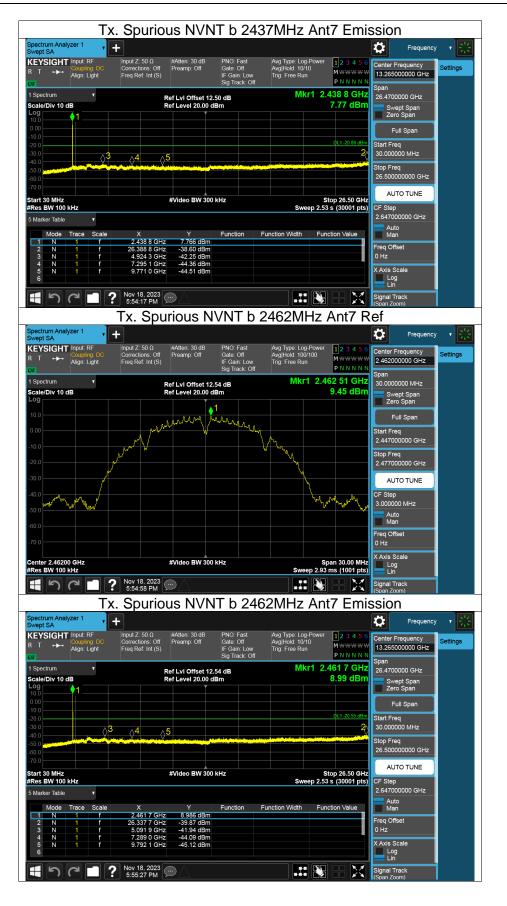

## Appendix G: Conducted RF Spurious Emission 11.1.7. Test Result

| Mode | Frequency (MHz) | Antenna | Max Value (dBc) | Limit (dBc) | Verdict |
|------|-----------------|---------|-----------------|-------------|---------|
| b    | 2412            | Ant7    | -49.24          | -30         | Pass    |
| b    | 2437            | Ant7    | -47.71          | -30         | Pass    |
| b    | 2462            | Ant7    | -49.31          | -30         | Pass    |
| b    | 2412            | Ant6    | -48.73          | -30         | Pass    |
| b    | 2437            | Ant6    | -48.94          | -30         | Pass    |
| b    | 2462            | Ant6    | -47.51          | -30         | Pass    |
| g    | 2412            | Ant7    | -43.68          | -30         | Pass    |
| g    | 2437            | Ant7    | -43.11          | -30         | Pass    |
| g    | 2462            | Ant7    | -42.81          | -30         | Pass    |
| g    | 2412            | Ant6    | -38.94          | -30         | Pass    |
| g    | 2437            | Ant6    | -41.1           | -30         | Pass    |
| g    | 2462            | Ant6    | -40.14          | -30         | Pass    |
| n20  | 2412            | Ant7    | -41.87          | -30         | Pass    |
| n20  | 2412            | Ant6    | -39.51          | -30         | Pass    |
| n20  | 2437            | Ant7    | -43.1           | -30         | Pass    |
| n20  | 2437            | Ant6    | -40.84          | -30         | Pass    |
| n20  | 2462            | Ant7    | -43.34          | -30         | Pass    |
| n20  | 2462            | Ant6    | -39.92          | -30         | Pass    |
| n40  | 2422            | Ant7    | -38.22          | -30         | Pass    |
| n40  | 2422            | Ant6    | -35.25          | -30         | Pass    |
| n40  | 2437            | Ant7    | -38.75          | -30         | Pass    |
| n40  | 2437            | Ant6    | -37.13          | -30         | Pass    |
| n40  | 2452            | Ant7    | -38.44          | -30         | Pass    |
| n40  | 2452            | Ant6    | -35.24          | -30         | Pass    |
| ax20 | 2412            | Ant7    | -42.8           | -30         | Pass    |
| ax20 | 2412            | Ant6    | -38.83          | -30         | Pass    |
| ax20 | 2437            | Ant7    | -41.33          | -30         | Pass    |
| ax20 | 2437            | Ant6    | -40.15          | -30         | Pass    |
| ax20 | 2462            | Ant7    | -43.38          | -30         | Pass    |
| ax20 | 2462            | Ant6    | -35.84          | -30         | Pass    |
| ax40 | 2422            | Ant7    | -38.04          | -30         | Pass    |
| ax40 | 2422            | Ant6    | -34.45          | -30         | Pass    |
| ax40 | 2437            | Ant7    | -38.7           | -30         | Pass    |
| ax40 | 2437            | Ant6    | -36.48          | -30         | Pass    |
| ax40 | 2452            | Ant7    | -39.3           | -30         | Pass    |
| ax40 | 2452            | Ant6    | -35.65          | -30         | Pass    |