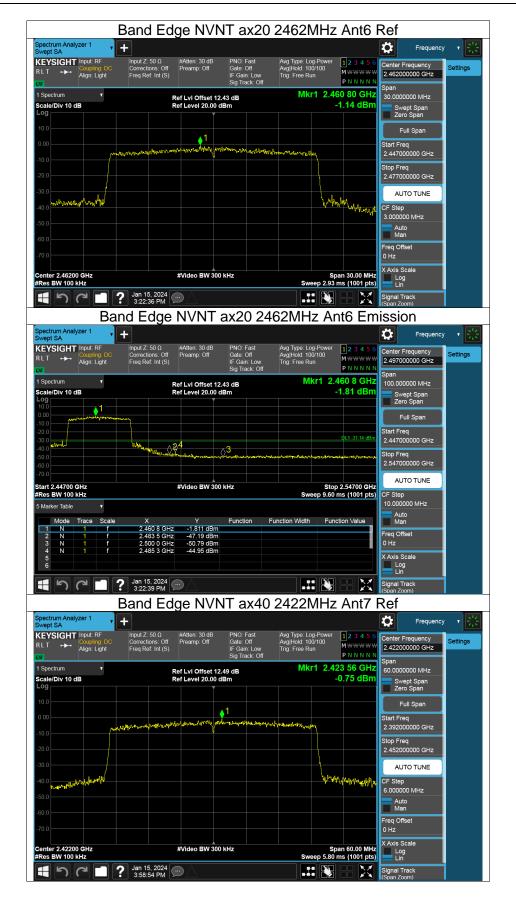

## Appendix F: Band Edge 11.1.6. Test Result

| Mode | Frequency (MHz) | Antenna | Max Value (dBc) | Limit (dBc) | Verdict |
|------|-----------------|---------|-----------------|-------------|---------|
| b    | 2412            | Ant7    | -48.03          | -30         | Pass    |
| b    | 2462            | Ant7    | -55.65          | -30         | Pass    |
| b    | 2412            | Ant6    | -38.74          | -30         | Pass    |
| b    | 2462            | Ant6    | -54.78          | -30         | Pass    |
| g    | 2412            | Ant7    | -30.13          | -30         | Pass    |
| g    | 2462            | Ant7    | -45.36          | -30         | Pass    |
| g    | 2412            | Ant6    | -32.16          | -30         | Pass    |
| g    | 2462            | Ant6    | -44.58          | -30         | Pass    |
| n20  | 2412            | Ant7    | -31.37          | -30         | Pass    |
| n20  | 2412            | Ant6    | -33.51          | -30         | Pass    |
| n20  | 2462            | Ant7    | -45.46          | -30         | Pass    |
| n20  | 2462            | Ant6    | -43.11          | -30         | Pass    |
| n40  | 2422            | Ant7    | -30.09          | -30         | Pass    |
| n40  | 2422            | Ant6    | -32.14          | -30         | Pass    |
| n40  | 2452            | Ant7    | -34.48          | -30         | Pass    |
| n40  | 2452            | Ant6    | -35.37          | -30         | Pass    |
| ax20 | 2412            | Ant7    | -31.74          | -30         | Pass    |
| ax20 | 2412            | Ant6    | -34.24          | -30         | Pass    |
| ax20 | 2462            | Ant7    | -45.76          | -30         | Pass    |
| ax20 | 2462            | Ant6    | -43.81          | -30         | Pass    |
| ax40 | 2422            | Ant7    | -35.66          | -30         | Pass    |
| ax40 | 2422            | Ant6    | -37.13          | -30         | Pass    |
| ax40 | 2452            | Ant7    | -41.82          | -30         | Pass    |
| ax40 | 2452            | Ant6    | -40.4           | -30         | Pass    |