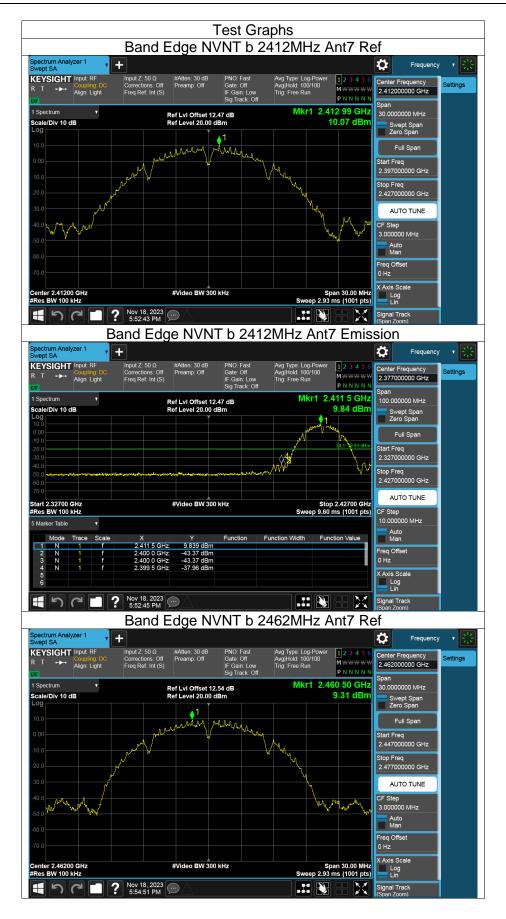

## Appendix F: Band Edge 11.1.6. Test Result

| Mode | Frequency (MHz) | Antenna | Max Value (dBc) | Limit (dBc) | Verdict |
|------|-----------------|---------|-----------------|-------------|---------|
| b    | 2412            | Ant7    | -48.03          | -30         | Pass    |
| b    | 2462            | Ant7    | -55.65          | -30         | Pass    |
| b    | 2412            | Ant6    | -38.74          | -30         | Pass    |
| b    | 2462            | Ant6    | -54.78          | -30         | Pass    |
| g    | 2412            | Ant7    | -30.13          | -30         | Pass    |
| g    | 2462            | Ant7    | -45.36          | -30         | Pass    |
| g    | 2412            | Ant6    | -32.16          | -30         | Pass    |
| g    | 2462            | Ant6    | -44.58          | -30         | Pass    |
| n20  | 2412            | Ant7    | -31.37          | -30         | Pass    |
| n20  | 2412            | Ant6    | -33.51          | -30         | Pass    |
| n20  | 2462            | Ant7    | -45.46          | -30         | Pass    |
| n20  | 2462            | Ant6    | -43.11          | -30         | Pass    |
| n40  | 2422            | Ant7    | -30.09          | -30         | Pass    |
| n40  | 2422            | Ant6    | -32.14          | -30         | Pass    |
| n40  | 2452            | Ant7    | -34.48          | -30         | Pass    |
| n40  | 2452            | Ant6    | -35.37          | -30         | Pass    |
| ax20 | 2412            | Ant7    | -31.74          | -30         | Pass    |
| ax20 | 2412            | Ant6    | -34.24          | -30         | Pass    |
| ax20 | 2462            | Ant7    | -45.76          | -30         | Pass    |
| ax20 | 2462            | Ant6    | -43.81          | -30         | Pass    |
| ax40 | 2422            | Ant7    | -35.66          | -30         | Pass    |
| ax40 | 2422            | Ant6    | -37.13          | -30         | Pass    |
| ax40 | 2452            | Ant7    | -41.82          | -30         | Pass    |
| ax40 | 2452            | Ant6    | -40.4           | -30         | Pass    |