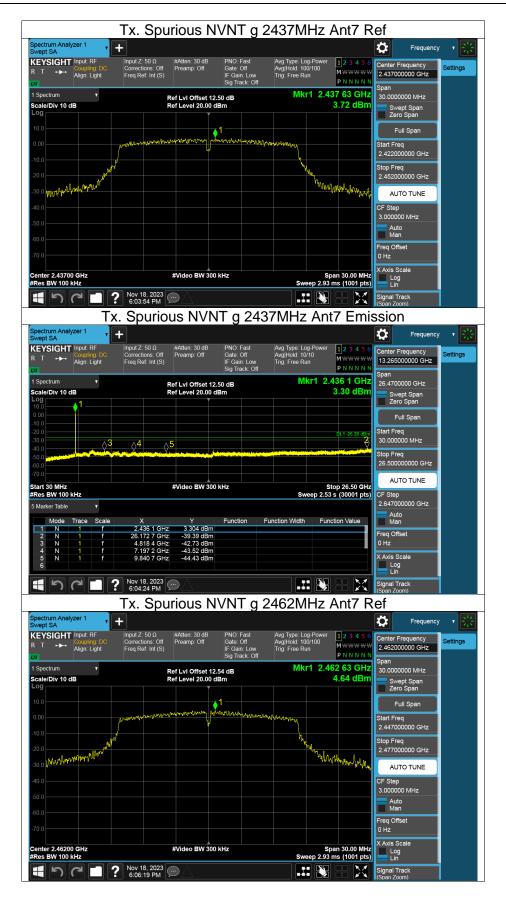

## Appendix G: Conducted RF Spurious Emission 11.1.7. Test Result

| Mode | Frequency (MHz) | Antenna | Max Value (dBc) | Limit (dBc) | Verdict |
|------|-----------------|---------|-----------------|-------------|---------|
| b    | 2412            | Ant7    | -49.24          | -30         | Pass    |
| b    | 2437            | Ant7    | -47.71          | -30         | Pass    |
| b    | 2462            | Ant7    | -49.31          | -30         | Pass    |
| b    | 2412            | Ant6    | -48.73          | -30         | Pass    |
| b    | 2437            | Ant6    | -48.94          | -30         | Pass    |
| b    | 2462            | Ant6    | -47.51          | -30         | Pass    |
| g    | 2412            | Ant7    | -43.68          | -30         | Pass    |
| g    | 2437            | Ant7    | -43.11          | -30         | Pass    |
| g    | 2462            | Ant7    | -42.81          | -30         | Pass    |
| g    | 2412            | Ant6    | -38.94          | -30         | Pass    |
| g    | 2437            | Ant6    | -41.1           | -30         | Pass    |
| g    | 2462            | Ant6    | -40.14          | -30         | Pass    |
| n20  | 2412            | Ant7    | -41.87          | -30         | Pass    |
| n20  | 2412            | Ant6    | -39.51          | -30         | Pass    |
| n20  | 2437            | Ant7    | -43.1           | -30         | Pass    |
| n20  | 2437            | Ant6    | -40.84          | -30         | Pass    |
| n20  | 2462            | Ant7    | -43.34          | -30         | Pass    |
| n20  | 2462            | Ant6    | -39.92          | -30         | Pass    |
| n40  | 2422            | Ant7    | -38.22          | -30         | Pass    |
| n40  | 2422            | Ant6    | -35.25          | -30         | Pass    |
| n40  | 2437            | Ant7    | -38.75          | -30         | Pass    |
| n40  | 2437            | Ant6    | -37.13          | -30         | Pass    |
| n40  | 2452            | Ant7    | -38.44          | -30         | Pass    |
| n40  | 2452            | Ant6    | -35.24          | -30         | Pass    |
| ax20 | 2412            | Ant7    | -42.8           | -30         | Pass    |
| ax20 | 2412            | Ant6    | -38.83          | -30         | Pass    |
| ax20 | 2437            | Ant7    | -41.33          | -30         | Pass    |
| ax20 | 2437            | Ant6    | -40.15          | -30         | Pass    |
| ax20 | 2462            | Ant7    | -43.38          | -30         | Pass    |
| ax20 | 2462            | Ant6    | -35.84          | -30         | Pass    |
| ax40 | 2422            | Ant7    | -38.04          | -30         | Pass    |
| ax40 | 2422            | Ant6    | -34.45          | -30         | Pass    |
| ax40 | 2437            | Ant7    | -38.7           | -30         | Pass    |
| ax40 | 2437            | Ant6    | -36.48          | -30         | Pass    |
| ax40 | 2452            | Ant7    | -39.3           | -30         | Pass    |
| ax40 | 2452            | Ant6    | -35.65          | -30         | Pass    |