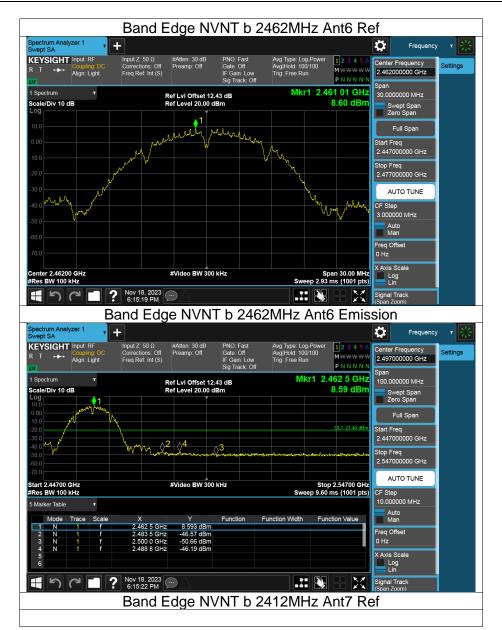

## Appendix F: Band Edge 11.1.6. Test Result

| Mode | Frequency (MHz) | Antenna | Max Value (dBc) | Limit (dBc) | Verdict |
|------|-----------------|---------|-----------------|-------------|---------|
| b    | 2412            | Ant7    | -48.03          | -30         | Pass    |
| b    | 2462            | Ant7    | -55.65          | -30         | Pass    |
| b    | 2412            | Ant6    | -38.74          | -30         | Pass    |
| b    | 2462            | Ant6    | -54.78          | -30         | Pass    |
| g    | 2412            | Ant7    | -30.13          | -30         | Pass    |
| g    | 2462            | Ant7    | -45.36          | -30         | Pass    |
| g    | 2412            | Ant6    | -32.16          | -30         | Pass    |
| g    | 2462            | Ant6    | -44.58          | -30         | Pass    |
| n20  | 2412            | Ant7    | -31.37          | -30         | Pass    |
| n20  | 2412            | Ant6    | -33.51          | -30         | Pass    |
| n20  | 2462            | Ant7    | -45.46          | -30         | Pass    |
| n20  | 2462            | Ant6    | -43.11          | -30         | Pass    |
| n40  | 2422            | Ant7    | -30.09          | -30         | Pass    |
| n40  | 2422            | Ant6    | -32.14          | -30         | Pass    |
| n40  | 2452            | Ant7    | -34.48          | -30         | Pass    |
| n40  | 2452            | Ant6    | -35.37          | -30         | Pass    |
| ax20 | 2412            | Ant7    | -31.74          | -30         | Pass    |
| ax20 | 2412            | Ant6    | -34.24          | -30         | Pass    |
| ax20 | 2462            | Ant7    | -45.76          | -30         | Pass    |
| ax20 | 2462            | Ant6    | -43.81          | -30         | Pass    |
| ax40 | 2422            | Ant7    | -35.66          | -30         | Pass    |
| ax40 | 2422            | Ant6    | -37.13          | -30         | Pass    |
| ax40 | 2452            | Ant7    | -41.82          | -30         | Pass    |
| ax40 | 2452            | Ant6    | -40.4           | -30         | Pass    |