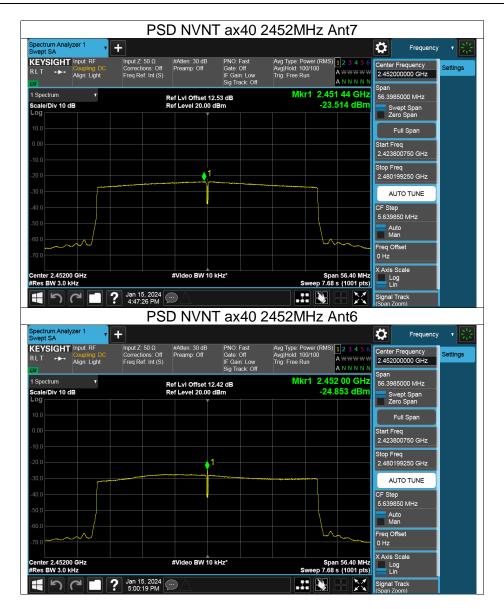

## Appendix G: Conducted RF Spurious Emission 11.1.7. Test Result

| Mode | Frequency (MHz) | Antenna | Max Value (dBc) | Limit (dBc) | Verdict |
|------|-----------------|---------|-----------------|-------------|---------|
| b    | 2412            | Ant7    | -49.24          | -30         | Pass    |
| b    | 2437            | Ant7    | -47.71          | -30         | Pass    |
| b    | 2462            | Ant7    | -49.31          | -30         | Pass    |
| b    | 2412            | Ant6    | -48.73          | -30         | Pass    |
| b    | 2437            | Ant6    | -48.94          | -30         | Pass    |
| b    | 2462            | Ant6    | -47.51          | -30         | Pass    |
| g    | 2412            | Ant7    | -43.68          | -30         | Pass    |
| g    | 2437            | Ant7    | -43.11          | -30         | Pass    |
| g    | 2462            | Ant7    | -42.81          | -30         | Pass    |
| g    | 2412            | Ant6    | -38.94          | -30         | Pass    |
| g    | 2437            | Ant6    | -41.1           | -30         | Pass    |
| g    | 2462            | Ant6    | -40.14          | -30         | Pass    |
| n20  | 2412            | Ant7    | -41.87          | -30         | Pass    |
| n20  | 2412            | Ant6    | -39.51          | -30         | Pass    |
| n20  | 2437            | Ant7    | -43.1           | -30         | Pass    |
| n20  | 2437            | Ant6    | -40.84          | -30         | Pass    |
| n20  | 2462            | Ant7    | -43.34          | -30         | Pass    |
| n20  | 2462            | Ant6    | -39.92          | -30         | Pass    |
| n40  | 2422            | Ant7    | -38.22          | -30         | Pass    |
| n40  | 2422            | Ant6    | -35.25          | -30         | Pass    |
| n40  | 2437            | Ant7    | -38.75          | -30         | Pass    |
| n40  | 2437            | Ant6    | -37.13          | -30         | Pass    |
| n40  | 2452            | Ant7    | -38.44          | -30         | Pass    |
| n40  | 2452            | Ant6    | -35.24          | -30         | Pass    |
| ax20 | 2412            | Ant7    | -42.8           | -30         | Pass    |
| ax20 | 2412            | Ant6    | -38.83          | -30         | Pass    |
| ax20 | 2437            | Ant7    | -41.33          | -30         | Pass    |
| ax20 | 2437            | Ant6    | -40.15          | -30         | Pass    |
| ax20 | 2462            | Ant7    | -43.38          | -30         | Pass    |
| ax20 | 2462            | Ant6    | -35.84          | -30         | Pass    |
| ax40 | 2422            | Ant7    | -38.04          | -30         | Pass    |
| ax40 | 2422            | Ant6    | -34.45          | -30         | Pass    |
| ax40 | 2437            | Ant7    | -38.7           | -30         | Pass    |
| ax40 | 2437            | Ant6    | -36.48          | -30         | Pass    |
| ax40 | 2452            | Ant7    | -39.3           | -30         | Pass    |
| ax40 | 2452            | Ant6    | -35.65          | -30         | Pass    |