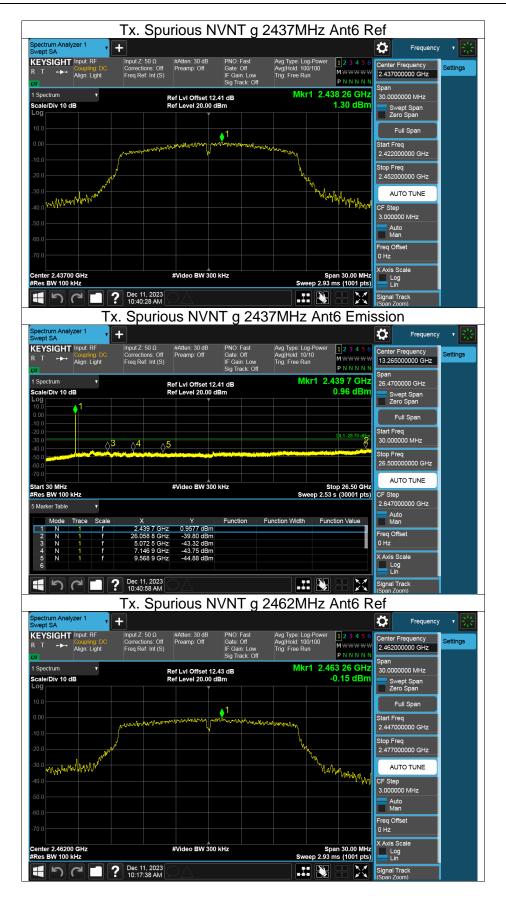

## Appendix G: Conducted RF Spurious Emission 11.1.7. Test Result

| Mode | Frequency (MHz) | Antenna | Max Value (dBc) | Limit (dBc) | Verdict |
|------|-----------------|---------|-----------------|-------------|---------|
| b    | 2412            | Ant7    | -49.24          | -30         | Pass    |
| b    | 2437            | Ant7    | -47.71          | -30         | Pass    |
| b    | 2462            | Ant7    | -49.31          | -30         | Pass    |
| b    | 2412            | Ant6    | -48.73          | -30         | Pass    |
| b    | 2437            | Ant6    | -48.94          | -30         | Pass    |
| b    | 2462            | Ant6    | -47.51          | -30         | Pass    |
| g    | 2412            | Ant7    | -43.68          | -30         | Pass    |
| g    | 2437            | Ant7    | -43.11          | -30         | Pass    |
| g    | 2462            | Ant7    | -42.81          | -30         | Pass    |
| g    | 2412            | Ant6    | -38.94          | -30         | Pass    |
| g    | 2437            | Ant6    | -41.1           | -30         | Pass    |
| g    | 2462            | Ant6    | -40.14          | -30         | Pass    |
| n20  | 2412            | Ant7    | -41.87          | -30         | Pass    |
| n20  | 2412            | Ant6    | -39.51          | -30         | Pass    |
| n20  | 2437            | Ant7    | -43.1           | -30         | Pass    |
| n20  | 2437            | Ant6    | -40.84          | -30         | Pass    |
| n20  | 2462            | Ant7    | -43.34          | -30         | Pass    |
| n20  | 2462            | Ant6    | -39.92          | -30         | Pass    |
| n40  | 2422            | Ant7    | -38.22          | -30         | Pass    |
| n40  | 2422            | Ant6    | -35.25          | -30         | Pass    |
| n40  | 2437            | Ant7    | -38.75          | -30         | Pass    |
| n40  | 2437            | Ant6    | -37.13          | -30         | Pass    |
| n40  | 2452            | Ant7    | -38.44          | -30         | Pass    |
| n40  | 2452            | Ant6    | -35.24          | -30         | Pass    |
| ax20 | 2412            | Ant7    | -42.8           | -30         | Pass    |
| ax20 | 2412            | Ant6    | -38.83          | -30         | Pass    |
| ax20 | 2437            | Ant7    | -41.33          | -30         | Pass    |
| ax20 | 2437            | Ant6    | -40.15          | -30         | Pass    |
| ax20 | 2462            | Ant7    | -43.38          | -30         | Pass    |
| ax20 | 2462            | Ant6    | -35.84          | -30         | Pass    |
| ax40 | 2422            | Ant7    | -38.04          | -30         | Pass    |
| ax40 | 2422            | Ant6    | -34.45          | -30         | Pass    |
| ax40 | 2437            | Ant7    | -38.7           | -30         | Pass    |
| ax40 | 2437            | Ant6    | -36.48          | -30         | Pass    |
| ax40 | 2452            | Ant7    | -39.3           | -30         | Pass    |
| ax40 | 2452            | Ant6    | -35.65          | -30         | Pass    |