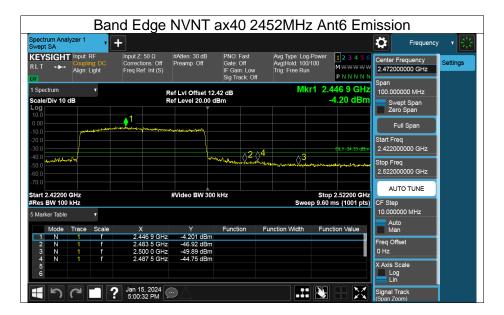

## Appendix F: Band Edge 11.1.6. Test Result

| Mode | Frequency (MHz) | Antenna | Max Value (dBc) | Limit (dBc) | Verdict |
|------|-----------------|---------|-----------------|-------------|---------|
| b    | 2412            | Ant7    | -48.03          | -30         | Pass    |
| b    | 2462            | Ant7    | -55.65          | -30         | Pass    |
| b    | 2412            | Ant6    | -38.74          | -30         | Pass    |
| b    | 2462            | Ant6    | -54.78          | -30         | Pass    |
| g    | 2412            | Ant7    | -30.13          | -30         | Pass    |
| g    | 2462            | Ant7    | -45.36          | -30         | Pass    |
| g    | 2412            | Ant6    | -32.16          | -30         | Pass    |
| g    | 2462            | Ant6    | -44.58          | -30         | Pass    |
| n20  | 2412            | Ant7    | -31.37          | -30         | Pass    |
| n20  | 2412            | Ant6    | -33.51          | -30         | Pass    |
| n20  | 2462            | Ant7    | -45.46          | -30         | Pass    |
| n20  | 2462            | Ant6    | -43.11          | -30         | Pass    |
| n40  | 2422            | Ant7    | -30.09          | -30         | Pass    |
| n40  | 2422            | Ant6    | -32.14          | -30         | Pass    |
| n40  | 2452            | Ant7    | -34.48          | -30         | Pass    |
| n40  | 2452            | Ant6    | -35.37          | -30         | Pass    |
| ax20 | 2412            | Ant7    | -31.74          | -30         | Pass    |
| ax20 | 2412            | Ant6    | -34.24          | -30         | Pass    |
| ax20 | 2462            | Ant7    | -45.76          | -30         | Pass    |
| ax20 | 2462            | Ant6    | -43.81          | -30         | Pass    |
| ax40 | 2422            | Ant7    | -35.66          | -30         | Pass    |
| ax40 | 2422            | Ant6    | -37.13          | -30         | Pass    |
| ax40 | 2452            | Ant7    | -41.82          | -30         | Pass    |
| ax40 | 2452            | Ant6    | -40.4           | -30         | Pass    |