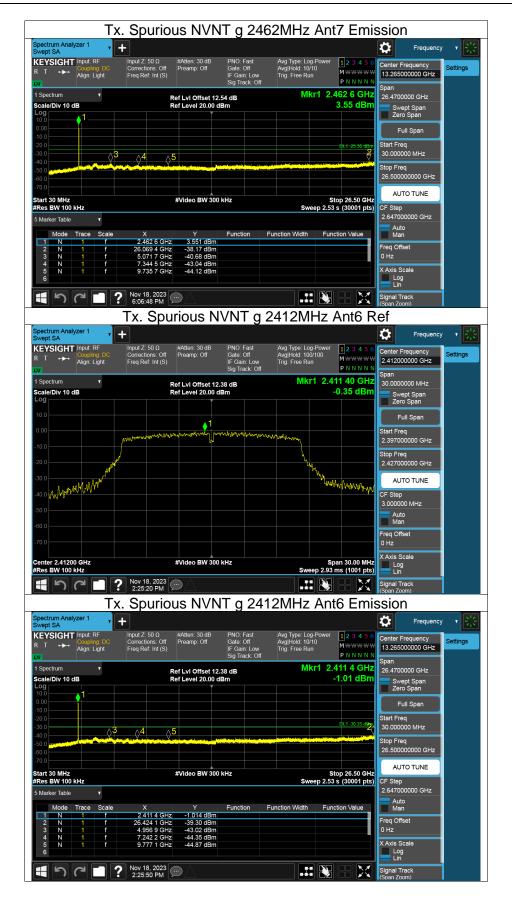

## Appendix G: Conducted RF Spurious Emission 11.1.7. Test Result

| Mode | Frequency (MHz) | Antenna | Max Value (dBc) | Limit (dBc) | Verdict |
|------|-----------------|---------|-----------------|-------------|---------|
| b    | 2412            | Ant7    | -49.24          | -30         | Pass    |
| b    | 2437            | Ant7    | -47.71          | -30         | Pass    |
| b    | 2462            | Ant7    | -49.31          | -30         | Pass    |
| b    | 2412            | Ant6    | -48.73          | -30         | Pass    |
| b    | 2437            | Ant6    | -48.94          | -30         | Pass    |
| b    | 2462            | Ant6    | -47.51          | -30         | Pass    |
| g    | 2412            | Ant7    | -43.68          | -30         | Pass    |
| g    | 2437            | Ant7    | -43.11          | -30         | Pass    |
| g    | 2462            | Ant7    | -42.81          | -30         | Pass    |
| g    | 2412            | Ant6    | -38.94          | -30         | Pass    |
| g    | 2437            | Ant6    | -41.1           | -30         | Pass    |
| g    | 2462            | Ant6    | -40.14          | -30         | Pass    |
| n20  | 2412            | Ant7    | -41.87          | -30         | Pass    |
| n20  | 2412            | Ant6    | -39.51          | -30         | Pass    |
| n20  | 2437            | Ant7    | -43.1           | -30         | Pass    |
| n20  | 2437            | Ant6    | -40.84          | -30         | Pass    |
| n20  | 2462            | Ant7    | -43.34          | -30         | Pass    |
| n20  | 2462            | Ant6    | -39.92          | -30         | Pass    |
| n40  | 2422            | Ant7    | -38.22          | -30         | Pass    |
| n40  | 2422            | Ant6    | -35.25          | -30         | Pass    |
| n40  | 2437            | Ant7    | -38.75          | -30         | Pass    |
| n40  | 2437            | Ant6    | -37.13          | -30         | Pass    |
| n40  | 2452            | Ant7    | -38.44          | -30         | Pass    |
| n40  | 2452            | Ant6    | -35.24          | -30         | Pass    |
| ax20 | 2412            | Ant7    | -42.8           | -30         | Pass    |
| ax20 | 2412            | Ant6    | -38.83          | -30         | Pass    |
| ax20 | 2437            | Ant7    | -41.33          | -30         | Pass    |
| ax20 | 2437            | Ant6    | -40.15          | -30         | Pass    |
| ax20 | 2462            | Ant7    | -43.38          | -30         | Pass    |
| ax20 | 2462            | Ant6    | -35.84          | -30         | Pass    |
| ax40 | 2422            | Ant7    | -38.04          | -30         | Pass    |
| ax40 | 2422            | Ant6    | -34.45          | -30         | Pass    |
| ax40 | 2437            | Ant7    | -38.7           | -30         | Pass    |
| ax40 | 2437            | Ant6    | -36.48          | -30         | Pass    |
| ax40 | 2452            | Ant7    | -39.3           | -30         | Pass    |
| ax40 | 2452            | Ant6    | -35.65          | -30         | Pass    |