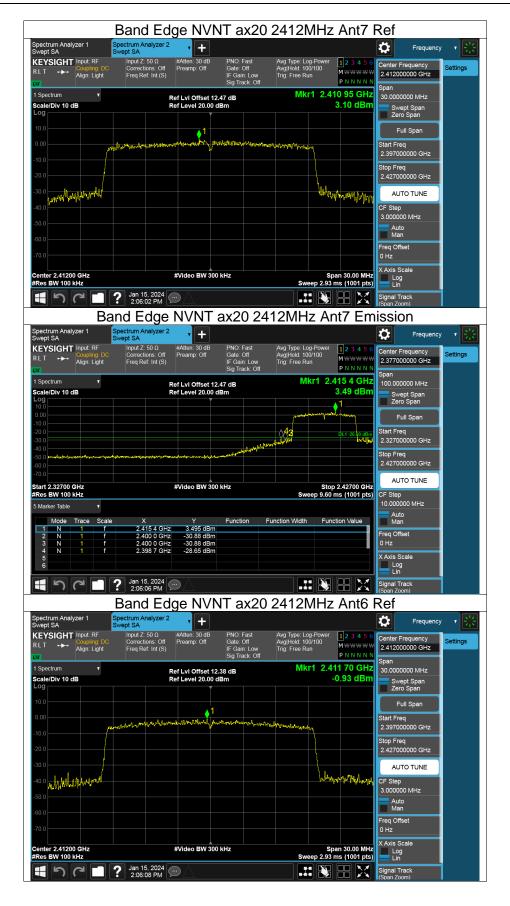

## Appendix F: Band Edge 11.1.6. Test Result

| Mode | Frequency (MHz) | Antenna | Max Value (dBc) | Limit (dBc) | Verdict |
|------|-----------------|---------|-----------------|-------------|---------|
| b    | 2412            | Ant7    | -48.03          | -30         | Pass    |
| b    | 2462            | Ant7    | -55.65          | -30         | Pass    |
| b    | 2412            | Ant6    | -38.74          | -30         | Pass    |
| b    | 2462            | Ant6    | -54.78          | -30         | Pass    |
| g    | 2412            | Ant7    | -30.13          | -30         | Pass    |
| g    | 2462            | Ant7    | -45.36          | -30         | Pass    |
| g    | 2412            | Ant6    | -32.16          | -30         | Pass    |
| g    | 2462            | Ant6    | -44.58          | -30         | Pass    |
| n20  | 2412            | Ant7    | -31.37          | -30         | Pass    |
| n20  | 2412            | Ant6    | -33.51          | -30         | Pass    |
| n20  | 2462            | Ant7    | -45.46          | -30         | Pass    |
| n20  | 2462            | Ant6    | -43.11          | -30         | Pass    |
| n40  | 2422            | Ant7    | -30.09          | -30         | Pass    |
| n40  | 2422            | Ant6    | -32.14          | -30         | Pass    |
| n40  | 2452            | Ant7    | -34.48          | -30         | Pass    |
| n40  | 2452            | Ant6    | -35.37          | -30         | Pass    |
| ax20 | 2412            | Ant7    | -31.74          | -30         | Pass    |
| ax20 | 2412            | Ant6    | -34.24          | -30         | Pass    |
| ax20 | 2462            | Ant7    | -45.76          | -30         | Pass    |
| ax20 | 2462            | Ant6    | -43.81          | -30         | Pass    |
| ax40 | 2422            | Ant7    | -35.66          | -30         | Pass    |
| ax40 | 2422            | Ant6    | -37.13          | -30         | Pass    |
| ax40 | 2452            | Ant7    | -41.82          | -30         | Pass    |
| ax40 | 2452            | Ant6    | -40.4           | -30         | Pass    |