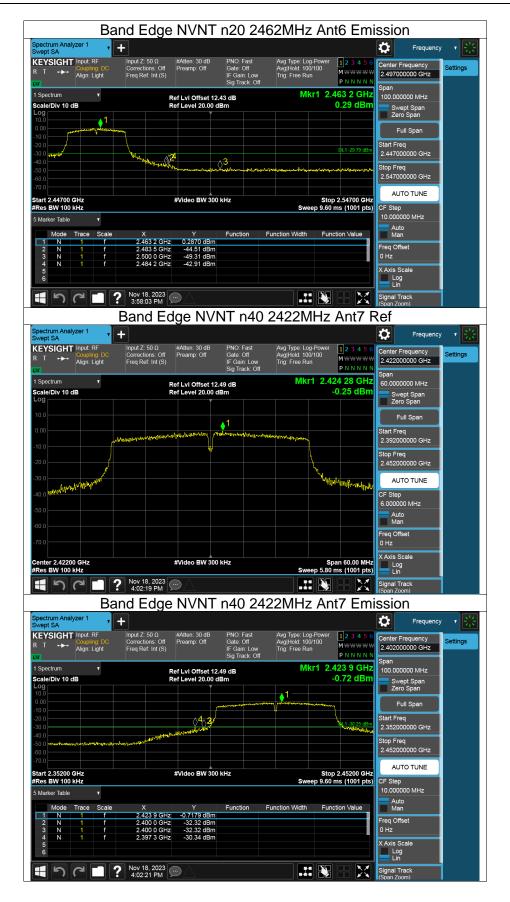

## Appendix F: Band Edge 11.1.6. Test Result

| Mode | Frequency (MHz) | Antenna | Max Value (dBc) | Limit (dBc) | Verdict |
|------|-----------------|---------|-----------------|-------------|---------|
| b    | 2412            | Ant7    | -48.03          | -30         | Pass    |
| b    | 2462            | Ant7    | -55.65          | -30         | Pass    |
| b    | 2412            | Ant6    | -38.74          | -30         | Pass    |
| b    | 2462            | Ant6    | -54.78          | -30         | Pass    |
| g    | 2412            | Ant7    | -30.13          | -30         | Pass    |
| g    | 2462            | Ant7    | -45.36          | -30         | Pass    |
| g    | 2412            | Ant6    | -32.16          | -30         | Pass    |
| g    | 2462            | Ant6    | -44.58          | -30         | Pass    |
| n20  | 2412            | Ant7    | -31.37          | -30         | Pass    |
| n20  | 2412            | Ant6    | -33.51          | -30         | Pass    |
| n20  | 2462            | Ant7    | -45.46          | -30         | Pass    |
| n20  | 2462            | Ant6    | -43.11          | -30         | Pass    |
| n40  | 2422            | Ant7    | -30.09          | -30         | Pass    |
| n40  | 2422            | Ant6    | -32.14          | -30         | Pass    |
| n40  | 2452            | Ant7    | -34.48          | -30         | Pass    |
| n40  | 2452            | Ant6    | -35.37          | -30         | Pass    |
| ax20 | 2412            | Ant7    | -31.74          | -30         | Pass    |
| ax20 | 2412            | Ant6    | -34.24          | -30         | Pass    |
| ax20 | 2462            | Ant7    | -45.76          | -30         | Pass    |
| ax20 | 2462            | Ant6    | -43.81          | -30         | Pass    |
| ax40 | 2422            | Ant7    | -35.66          | -30         | Pass    |
| ax40 | 2422            | Ant6    | -37.13          | -30         | Pass    |
| ax40 | 2452            | Ant7    | -41.82          | -30         | Pass    |
| ax40 | 2452            | Ant6    | -40.4           | -30         | Pass    |