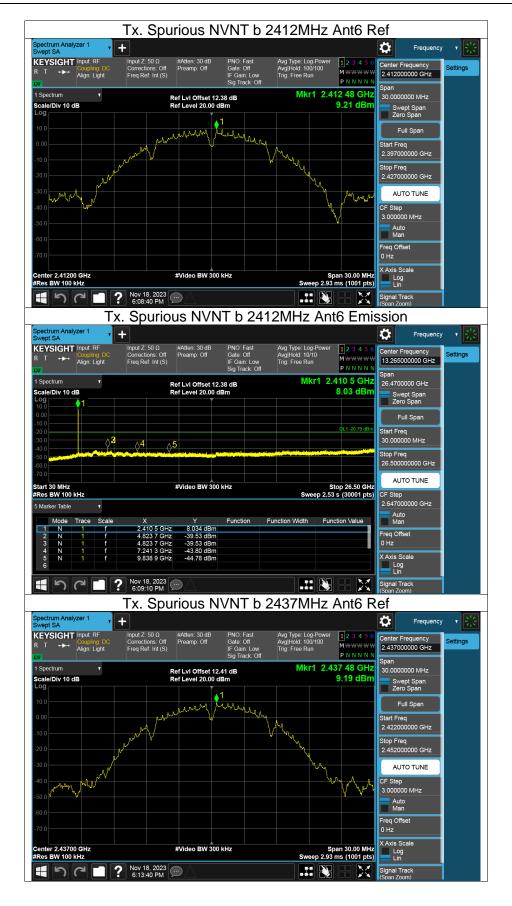

## Appendix G: Conducted RF Spurious Emission 11.1.7. Test Result

| Mode | Frequency (MHz) | Antenna | Max Value (dBc) | Limit (dBc) | Verdict |
|------|-----------------|---------|-----------------|-------------|---------|
| b    | 2412            | Ant7    | -49.24          | -30         | Pass    |
| b    | 2437            | Ant7    | -47.71          | -30         | Pass    |
| b    | 2462            | Ant7    | -49.31          | -30         | Pass    |
| b    | 2412            | Ant6    | -48.73          | -30         | Pass    |
| b    | 2437            | Ant6    | -48.94          | -30         | Pass    |
| b    | 2462            | Ant6    | -47.51          | -30         | Pass    |
| g    | 2412            | Ant7    | -43.68          | -30         | Pass    |
| g    | 2437            | Ant7    | -43.11          | -30         | Pass    |
| g    | 2462            | Ant7    | -42.81          | -30         | Pass    |
| g    | 2412            | Ant6    | -38.94          | -30         | Pass    |
| g    | 2437            | Ant6    | -41.1           | -30         | Pass    |
| g    | 2462            | Ant6    | -40.14          | -30         | Pass    |
| n20  | 2412            | Ant7    | -41.87          | -30         | Pass    |
| n20  | 2412            | Ant6    | -39.51          | -30         | Pass    |
| n20  | 2437            | Ant7    | -43.1           | -30         | Pass    |
| n20  | 2437            | Ant6    | -40.84          | -30         | Pass    |
| n20  | 2462            | Ant7    | -43.34          | -30         | Pass    |
| n20  | 2462            | Ant6    | -39.92          | -30         | Pass    |
| n40  | 2422            | Ant7    | -38.22          | -30         | Pass    |
| n40  | 2422            | Ant6    | -35.25          | -30         | Pass    |
| n40  | 2437            | Ant7    | -38.75          | -30         | Pass    |
| n40  | 2437            | Ant6    | -37.13          | -30         | Pass    |
| n40  | 2452            | Ant7    | -38.44          | -30         | Pass    |
| n40  | 2452            | Ant6    | -35.24          | -30         | Pass    |
| ax20 | 2412            | Ant7    | -42.8           | -30         | Pass    |
| ax20 | 2412            | Ant6    | -38.83          | -30         | Pass    |
| ax20 | 2437            | Ant7    | -41.33          | -30         | Pass    |
| ax20 | 2437            | Ant6    | -40.15          | -30         | Pass    |
| ax20 | 2462            | Ant7    | -43.38          | -30         | Pass    |
| ax20 | 2462            | Ant6    | -35.84          | -30         | Pass    |
| ax40 | 2422            | Ant7    | -38.04          | -30         | Pass    |
| ax40 | 2422            | Ant6    | -34.45          | -30         | Pass    |
| ax40 | 2437            | Ant7    | -38.7           | -30         | Pass    |
| ax40 | 2437            | Ant6    | -36.48          | -30         | Pass    |
| ax40 | 2452            | Ant7    | -39.3           | -30         | Pass    |
| ax40 | 2452            | Ant6    | -35.65          | -30         | Pass    |