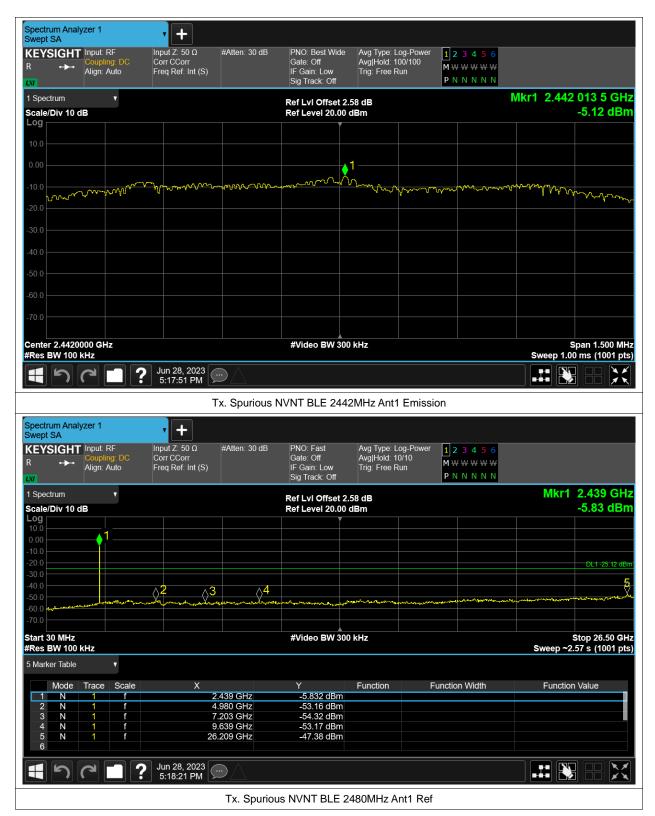

# **Conducted RF Spurious Emission**

| Condition | Mode | Frequency (MHz) | Antenna | Max Value (dBc) | Limit (dBc) | Verdict |
|-----------|------|-----------------|---------|-----------------|-------------|---------|
| NVNT      | BLE  | 2402            | Ant1    | -41.35          | -20         | Pass    |
| NVNT      | BLE  | 2442            | Ant1    | -42.26          | -20         | Pass    |
| NVNT      | BLE  | 2480            | Ant1    | -42.21          | -20         | Pass    |