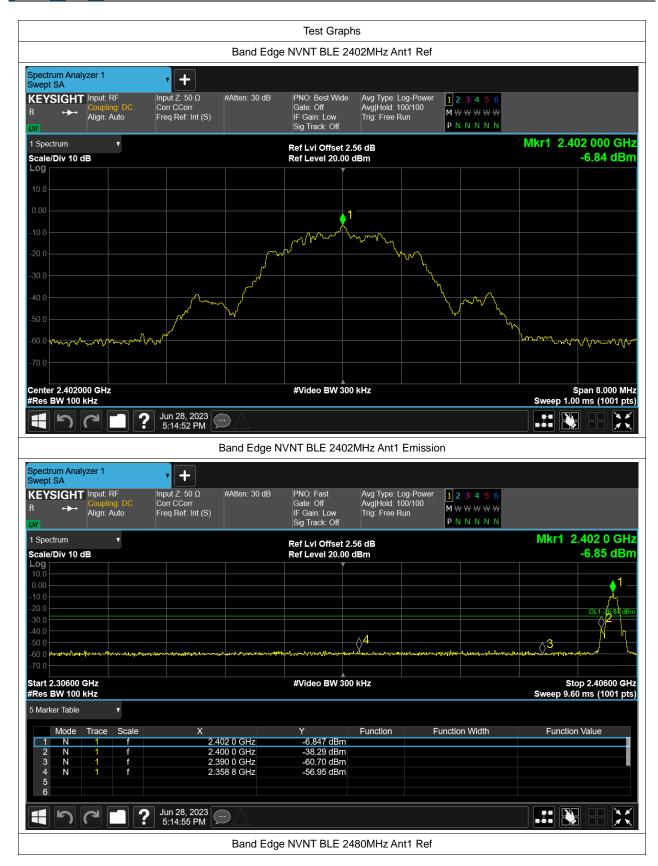

## **Band Edge**

| Condition | Mode | Frequency (MHz) | Antenna | Max Value (dBc) | Limit (dBc) | Verdict |
|-----------|------|-----------------|---------|-----------------|-------------|---------|
| NVNT      | BLE  | 2402            | Ant1    | -50.11          | -20         | Pass    |
| NVNT      | BLE  | 2480            | Ant1    | -48.11          | -20         | Pass    |