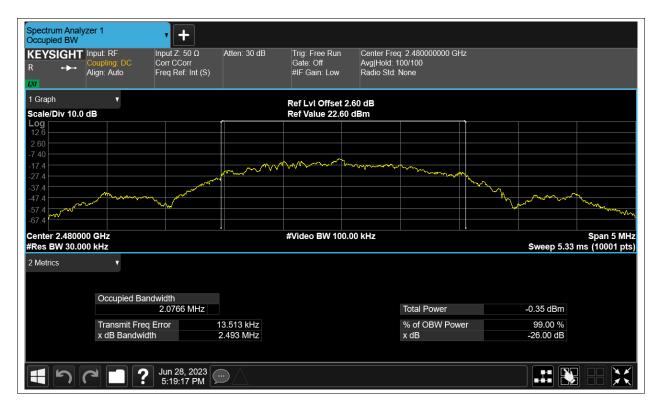

## **Occupied Channel Bandwidth**

| Condition | Mode | Frequency (MHz) | Antenna | 99% OBW (MHz) |  |
|-----------|------|-----------------|---------|---------------|--|
| NVNT      | BLE  | 2402            | Ant1    | 2.083         |  |
| NVNT      | BLE  | 2442            | Ant1    | 2.075         |  |
| NVNT      | BLE  | 2480            | Ant1    | 2.077         |  |