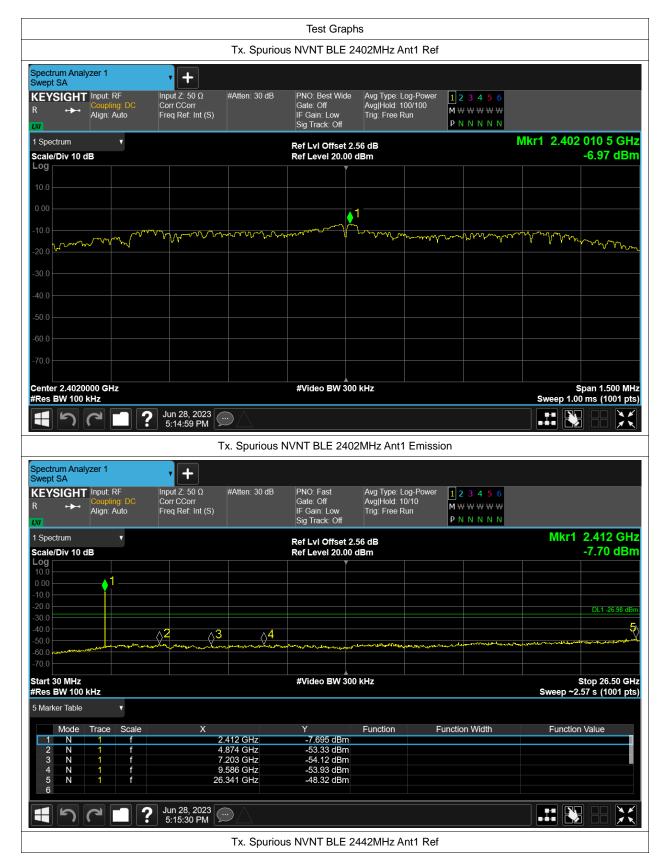

# **Conducted RF Spurious Emission**

| Condition | Mode | Frequency (MHz) | Antenna | Max Value (dBc) | Limit (dBc) | Verdict |
|-----------|------|-----------------|---------|-----------------|-------------|---------|
| NVNT      | BLE  | 2402            | Ant1    | -41.35          | -20         | Pass    |
| NVNT      | BLE  | 2442            | Ant1    | -42.26          | -20         | Pass    |
| NVNT      | BLE  | 2480            | Ant1    | -42.21          | -20         | Pass    |