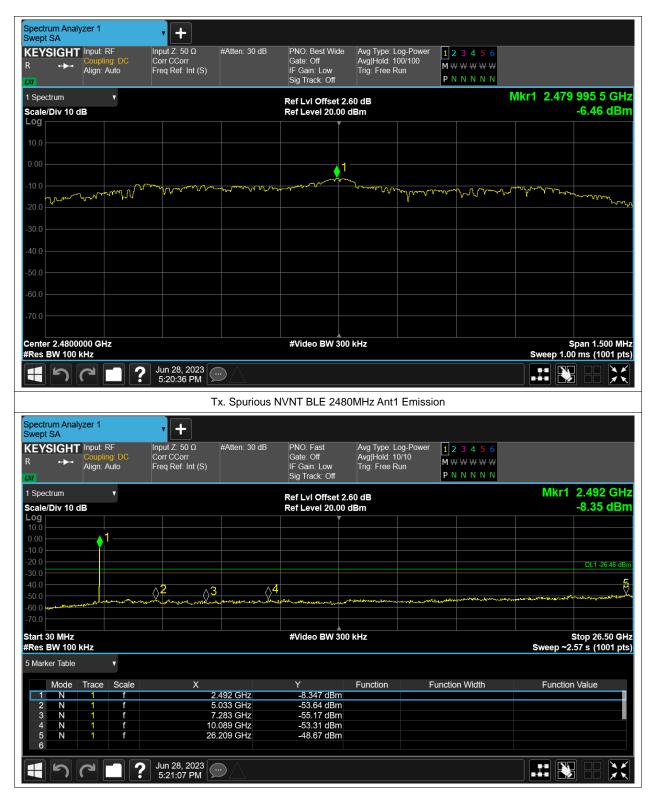

# **Conducted RF Spurious Emission**

| Condition | Mode | Frequency (MHz) | Antenna | Max Value (dBc) | Limit (dBc) | Verdict |
|-----------|------|-----------------|---------|-----------------|-------------|---------|
| NVNT      | BLE  | 2402            | Ant1    | -41.35          | -20         | Pass    |
| NVNT      | BLE  | 2442            | Ant1    | -42.26          | -20         | Pass    |
| NVNT      | BLE  | 2480            | Ant1    | -42.21          | -20         | Pass    |