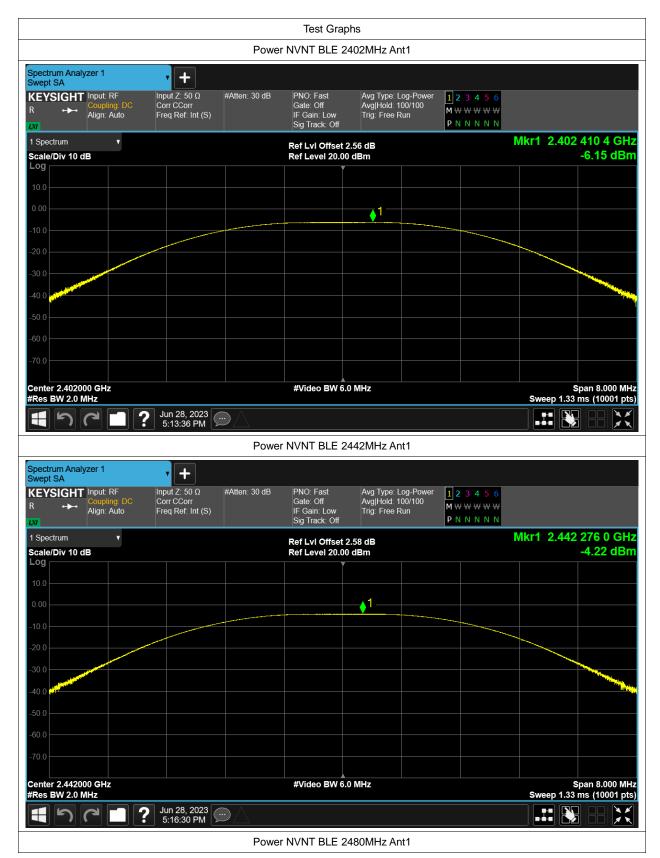

# **Maximum Conducted Output Power**

| Condition | Mode | Frequency (MHz) | Antenna | Conducted Power (dBm) | Limit (dBm) | Verdict |
|-----------|------|-----------------|---------|-----------------------|-------------|---------|
| NVNT      | BLE  | 2402            | Ant1    | -6.15                 | 30          | Pass    |
| NVNT      | BLE  | 2442            | Ant1    | -4.22                 | 30          | Pass    |
| NVNT      | BLE  | 2480            | Ant1    | -5.628                | 30          | Pass    |