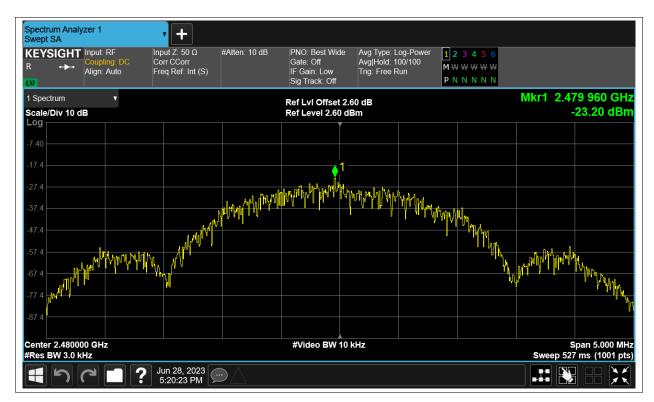

# **Maximum Power Spectral Density Level**

| Condition | Mode | Frequency (MHz) | Antenna | Max PSD (dBm) | Limit (dBm) | Verdict |
|-----------|------|-----------------|---------|---------------|-------------|---------|
| NVNT      | BLE  | 2402            | Ant1    | -23.602       | 8           | Pass    |
| NVNT      | BLE  | 2442            | Ant1    | -21.695       | 8           | Pass    |
| NVNT      | BLE  | 2480            | Ant1    | -23.199       | 8           | Pass    |