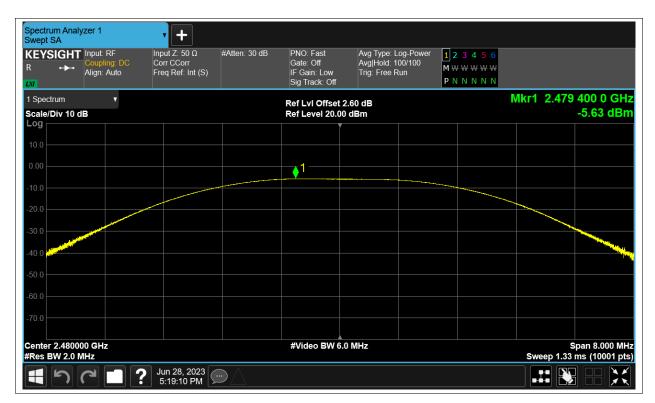

# **Maximum Conducted Output Power**

| Condition | Mode | Frequency (MHz) | Antenna | Conducted Power (dBm) | Limit (dBm) | Verdict |
|-----------|------|-----------------|---------|-----------------------|-------------|---------|
| NVNT      | BLE  | 2402            | Ant1    | -6.15                 | 30          | Pass    |
| NVNT      | BLE  | 2442            | Ant1    | -4.22                 | 30          | Pass    |
| NVNT      | BLE  | 2480            | Ant1    | -5.628                | 30          | Pass    |