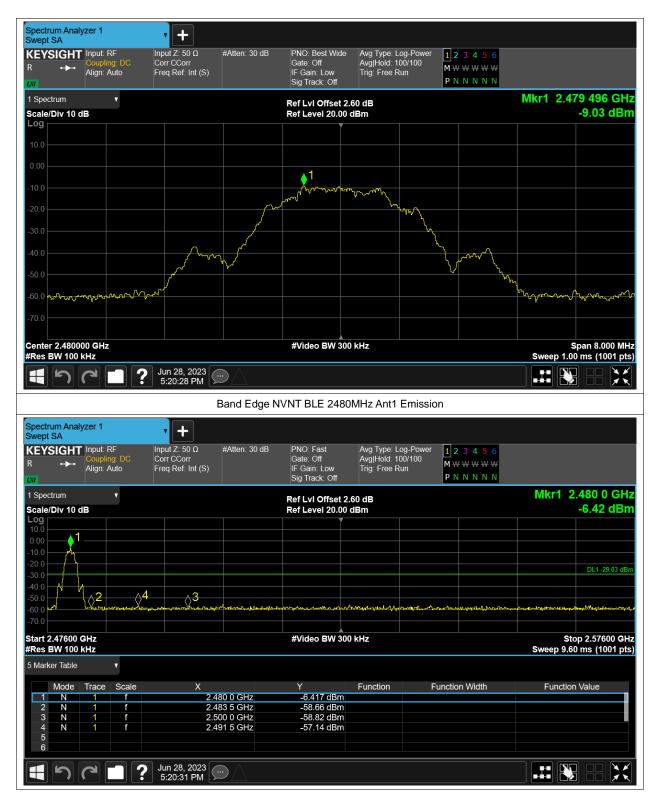

## **Band Edge**

| Condition | Mode | Frequency (MHz) | Antenna | Max Value (dBc) | Limit (dBc) | Verdict |
|-----------|------|-----------------|---------|-----------------|-------------|---------|
| NVNT      | BLE  | 2402            | Ant1    | -50.11          | -20         | Pass    |
| NVNT      | BLE  | 2480            | Ant1    | -48.11          | -20         | Pass    |