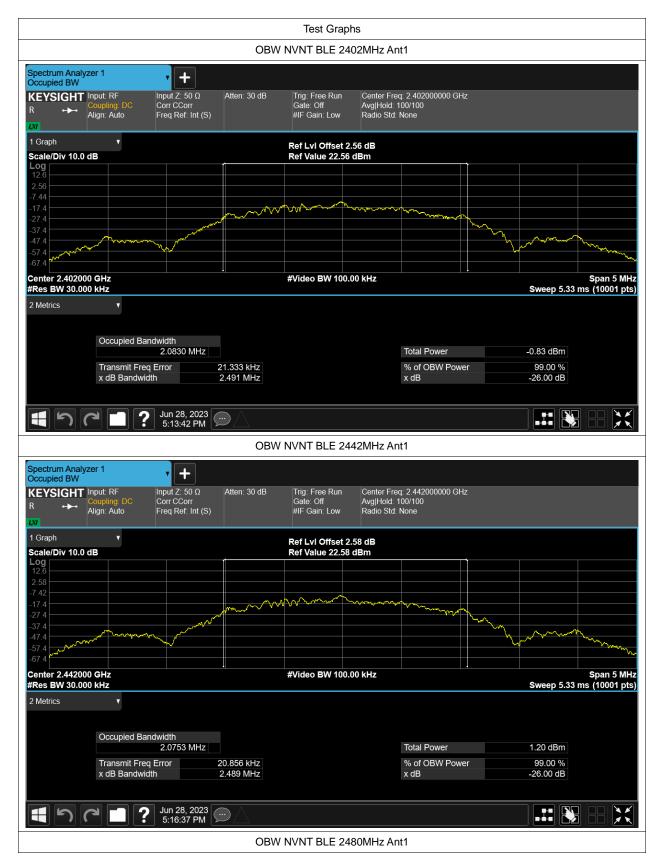

## **Occupied Channel Bandwidth**

| Condition | Mode | Frequency (MHz) | Antenna | 99% OBW (MHz) |  |
|-----------|------|-----------------|---------|---------------|--|
| NVNT      | BLE  | 2402            | Ant1    | 2.083         |  |
| NVNT      | BLE  | 2442            | Ant1    | 2.075         |  |
| NVNT      | BLE  | 2480            | Ant1    | 2.077         |  |