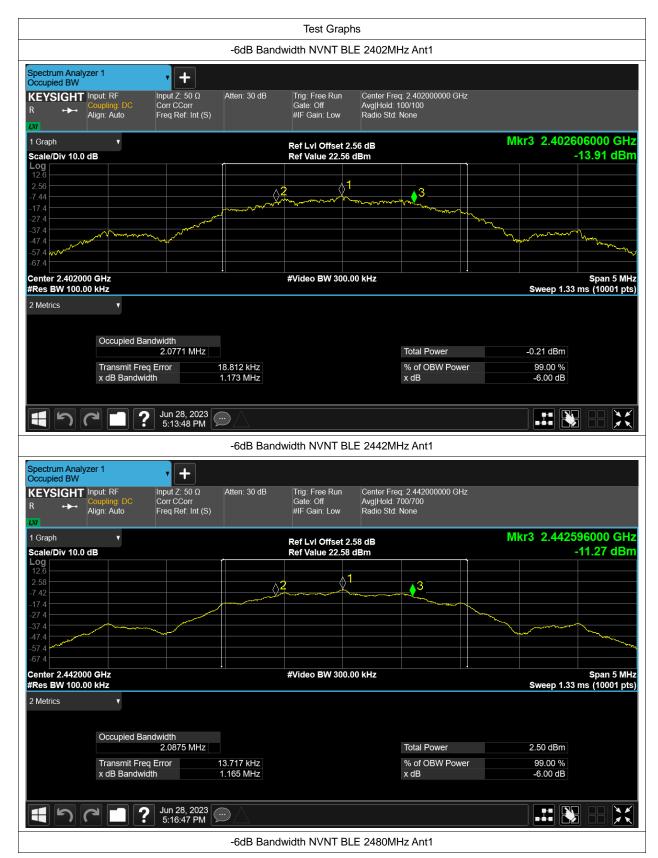

#### -6dB Bandwidth

| Condition | Mode | Frequency (MHz) | Antenna | -6 dB Bandwidth (MHz) | limit | Verdic |
|-----------|------|-----------------|---------|-----------------------|-------|--------|
| NVNT      | BLE  | 2402            | Ant1    | 1.173                 | 0.5   | Pass   |
| NVNT      | BLE  | 2442            | Ant1    | 1.165                 | 0.5   | Pass   |
| NVNT      | BLE  | 2480            | Ant1    | 1.142                 | 0.5   | Pass   |

## **Occupied Channel Bandwidth**

| Condition | Mode | Frequency (MHz) | Antenna | 99% OBW (MHz) |  |
|-----------|------|-----------------|---------|---------------|--|
| NVNT      | BLE  | 2402            | Ant1    | 2.083         |  |
| NVNT      | BLE  | 2442            | Ant1    | 2.075         |  |
| NVNT      | BLE  | 2480            | Ant1    | 2.077         |  |