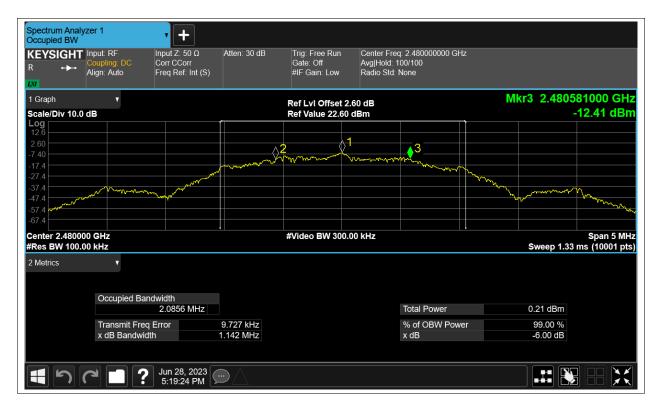

#### -6dB Bandwidth

| Condition | Mode | Frequency (MHz) | Antenna | -6 dB Bandwidth (MHz) | limit | Verdic |
|-----------|------|-----------------|---------|-----------------------|-------|--------|
| NVNT      | BLE  | 2402            | Ant1    | 1.173                 | 0.5   | Pass   |
| NVNT      | BLE  | 2442            | Ant1    | 1.165                 | 0.5   | Pass   |
| NVNT      | BLE  | 2480            | Ant1    | 1.142                 | 0.5   | Pass   |

## **Occupied Channel Bandwidth**

| Condition | Mode | Frequency (MHz) | Antenna | 99% OBW (MHz) |  |
|-----------|------|-----------------|---------|---------------|--|
| NVNT      | BLE  | 2402            | Ant1    | 2.083         |  |
| NVNT      | BLE  | 2442            | Ant1    | 2.075         |  |
| NVNT      | BLE  | 2480            | Ant1    | 2.077         |  |