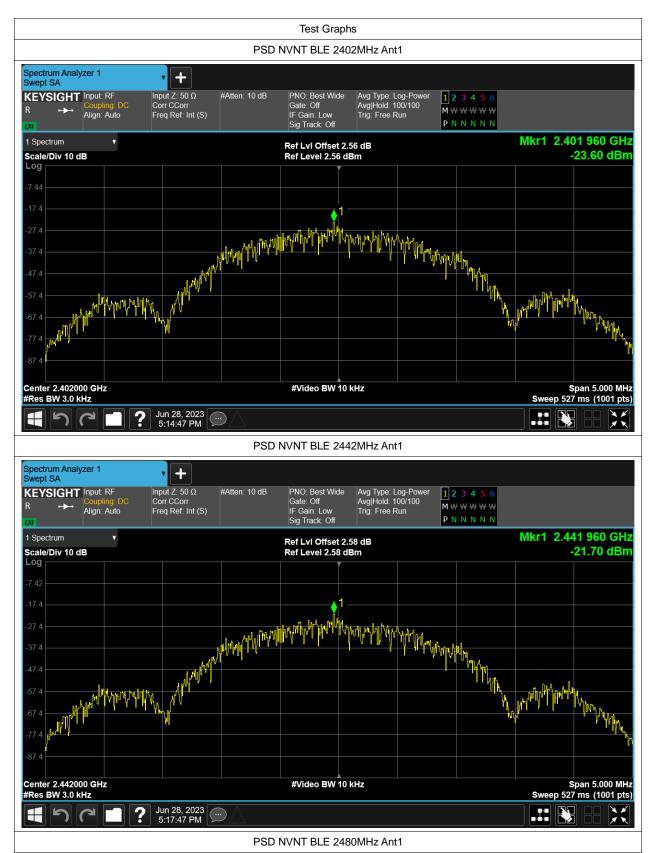

# **Maximum Power Spectral Density Level**

| Condition | Mode | Frequency (MHz) | Antenna | Max PSD (dBm) | Limit (dBm) | Verdict |
|-----------|------|-----------------|---------|---------------|-------------|---------|
| NVNT      | BLE  | 2402            | Ant1    | -23.602       | 8           | Pass    |
| NVNT      | BLE  | 2442            | Ant1    | -21.695       | 8           | Pass    |
| NVNT      | BLE  | 2480            | Ant1    | -23.199       | 8           | Pass    |