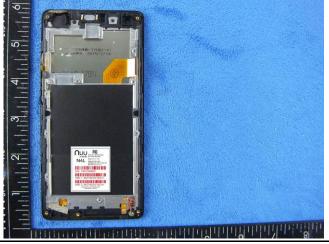

## Annex B.ii. Photograph: EUT Internal Photo

Cover Off - Top View 1

Cover Off - Top View 2

Battery - Front View

Battery - Rear View

Mainbard with Shielding - Front View

Mainboard without shielding - Front View