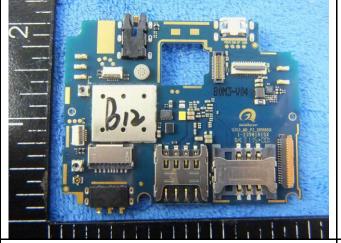

## Annex B.ii. Photograph: EUT Internal Photo

Cover Off - Top View 1

Cover Off - Top View 2

Battery - Front View

Battery - Rear View

Mainbard with Shielding - Front View

Mainboard without shielding - Front View