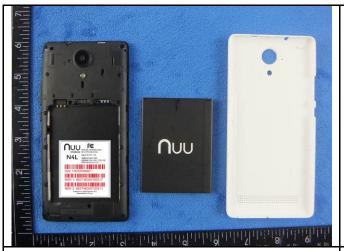

## Annex B.ii. Photograph: EUT Internal Photo

Cover Off - Top View 1

Cover Off - Top View 2

Battery - Front View

Battery - Rear View

Mainbard with Shielding - Front View

Mainboard without shielding - Front View