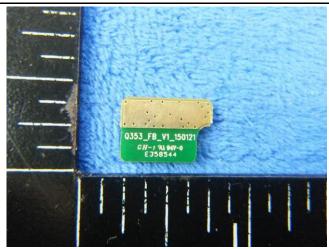

## Annex B.ii. Photograph: EUT Internal Photo

Cover Off - Top View 1

Cover Off - Top View 2

Battery - Front View

Battery - Rear View

Mainbard with Shielding - Front View

Mainboard without shielding - Front View