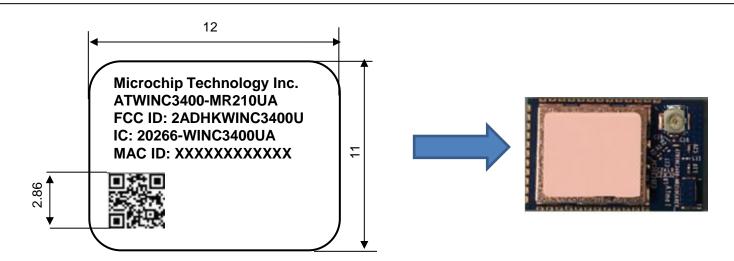

## Date Code and Lot Trace Code(YMXX):

 $\boldsymbol{Y}_{\phantom{I}}$  is the year of assembly and is the last character of the year.

i.e. Y = 8 for 2018

**M** is Month of Assembly where:

M=A for Jan; M=B for Feb; M=C for Mar; M=D for Apr; M=E for May; M=F for Jun; M=G for Jul; M=H for Aug; M=I for Sep; M=J for Oct; M=K for Nov; M=L for Dec

**XX** is comprised of two characters, alpha or numeric and to be assigned in the following order:

AA to ZZ

Aa to Zz

aA to Zz

aa to zz

A1 to Z9

1A to 9Z

\_\_\_\_\_\_\_

a1 to z9

1a to 9z

Do Not Use the letters O or I.

| UNIT | SHEET | REV | PART No.     | ATWINC3400-<br>MR210UA |
|------|-------|-----|--------------|------------------------|
| ММ   | 1(1)  | A1  | Prepared by: | ALLAN DIZON            |

Label for WiFi WINC3400 Module