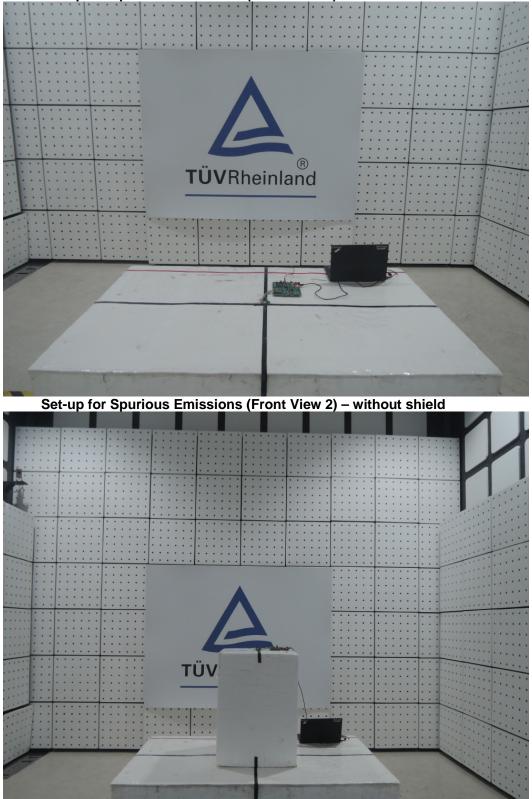

# **Photo Documentation**

50209104 001

Page 4 of 14

Product:

Type Identification: BM83SM1, BM83SL1, BM83AM1, BM83AL1

**Bluetooth Module** 

Set-up for Spurious Emissions (Front View 1) – without shield