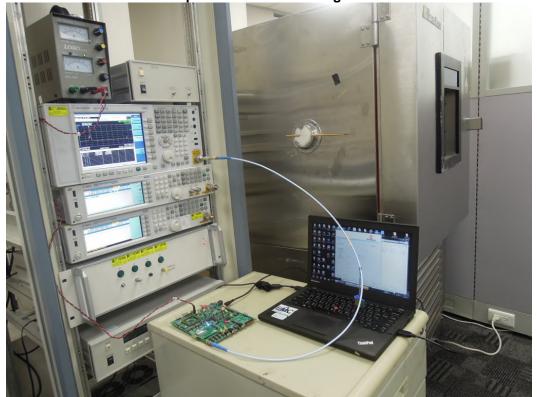

# **Photo Documentation**

Page 7 of 14

50209104 001

Product:

Type Identification: BM83SM1, BM83SL1, BM83AM1, BM83AL1

**Bluetooth Module** 

Set-up for Conducted testing

Set-up for Conducted testing