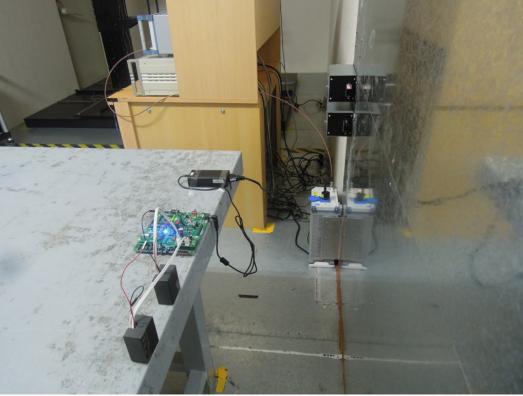

Page 2 of 14

50209104 001

Product:

Type Identification: BM83SM1, BM83SL1, BM83AM1, BM83AL1

**Bluetooth Module** 

Set-up for Spurious Emissions (Back View 1) – with shield case

### **Photo Documentation**

50209104 001

Page 3 of 14

Product:

Type Identification: BM83SM1, BM83SL1, BM83AM1, BM83AL1

**Bluetooth Module** 

Set-up for Spurious Emissions (Back View 3) – with shield case

Set-up for Spurious Emissions (Back View 4) – with shield case