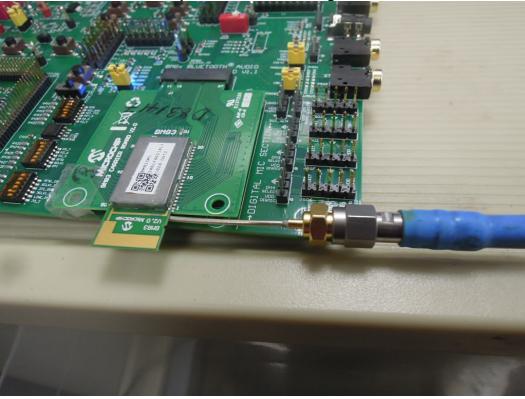

# **Photo Test Setup**

50209104 001

Page 1 of 8

Product:

Type Identification: BM83SM1, BM83SL1, BM83AM1, BM83AL1

**Bluetooth Module** 

Set-up for Spurious Emissions (Front View 1) – with shield case

**Photo Documentation** 