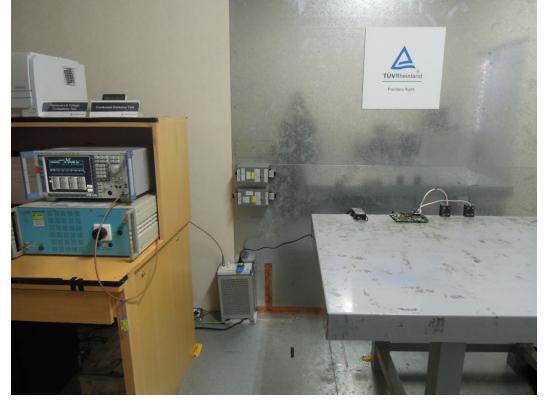

# **Photo Documentation**

Page 7 of 14

50209104 001

Product:

Type Identification: BM83SM1, BM83SL1, BM83AM1, BM83AL1

**Bluetooth Module** 

Set-up for Conducted testing

Set-up for Conducted testing