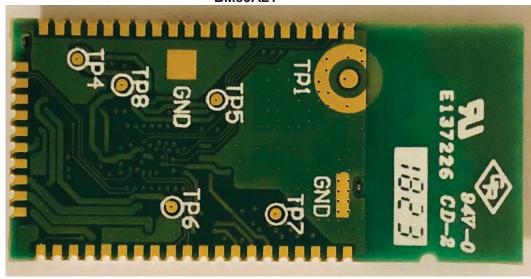

BISS CARRIER BORRD V2.0

BISS CARRIER BOR

Page 2 of 5

Product: Bluetooth Module

Type Identification: BM83SM1, BM83SL1, BM83AM1, BM83AL1

Radiated tested sample with shield

Radiated tested sample with shield

Page 3 of 5

Product: Bluetooth Module

Type Identification: BM83SM1, BM83SL1, BM83AM1, BM83AL1

Internal photo for reference only – BM83SM1, BM83SL1, BM83AM1, BM83AL1

Internal photo for reference only – BM83SM1, BM83SL1, BM83AM1, BM83AL1