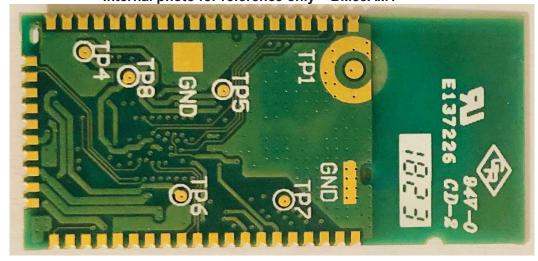

BISS CARRIER BORRD V2.0

BISS CARRIER BOR

Page 2 of 5

Product: Bluetooth Module

Type Identification: BM83SM1, BM83SL1, BM83AM1, BM83AL1

Radiated tested sample with shield

Radiated tested sample with shield

Page 3 of 5

Product: Bluetooth Module

Type Identification: BM83SM1, BM83SL1, BM83AM1, BM83AL1

Internal photo for reference only – BM83SM1, BM83SL1, BM83AM1, BM83AL1

Internal photo for reference only – BM83SM1, BM83SL1, BM83AM1, BM83AL1