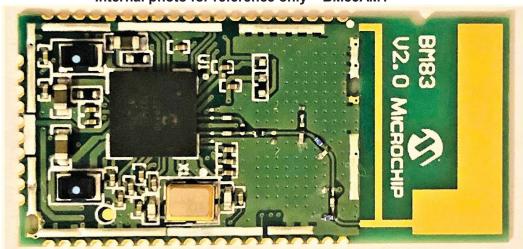

Product: Bluetooth Module

Type Identification: BM83SM1, BM83SL1, BM83AM1, BM83AL1

Internal photo for reference only – BM83SM1, BM83SL1, BM83AM1, BM83AL1

Internal photo for reference only – BM83SM1, BM83SL1, BM83AM1, BM83AL1

Page 4 of 5

Product: Bluetooth Module

Type Identification: BM83SM1, BM83SL1, BM83AM1, BM83AL1

Internal photo for reference only – BM83AM1

Page 5 of 5

Product: Bluetooth Module

Type Identification: BM83SM1, BM83SL1, BM83AM1, BM83AL1