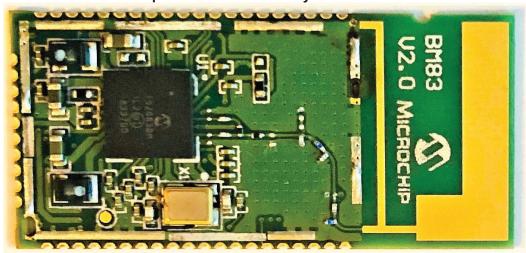

Page 4 of 5

Product: Bluetooth Module

Type Identification: BM83SM1, BM83SL1, BM83AM1, BM83AL1

Internal photo for reference only – BM83AM1

Page 5 of 5

Product: Bluetooth Module

Type Identification: BM83SM1, BM83SL1, BM83AM1, BM83AL1

Internal photo for reference only – BM83AL1