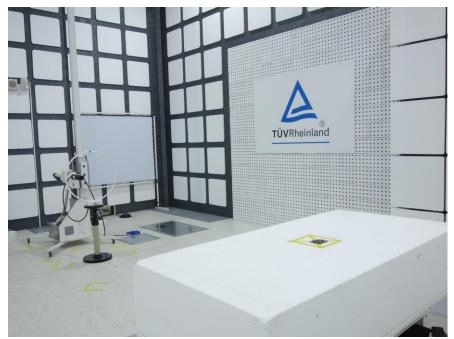

# **Photo Documentation**



CN21UYI1(P15C-433MHz) 001, CN21PSXB(RSS210-433MHz) 001

Page 1 of 3

Product:ATAB5702Type Identification:EV06Z22A

#### Photographs of the Test Set-Up

Photograph 1: Set-up for Spurious Emissions (Front View 1)



Photograph 2: Set-up for Spurious Emissions (Front View 2)



### **Photo Documentation**



CN21UYI1(P15C-433MHz) 001, CN21PSXB(RSS210-433MHz) 001

Page 2 of 3

Product:ATAB5702Type Identification:EV06Z22A

#### Photograph 3: Set-up for Spurious Emissions (Back View 1)



Photograph 4: Set-up for Spurious Emissions (Back View 2)



# **Photo Documentation**



CN21UYI1(P15C-433MHz) 001, CN21PSXB(RSS210-433MHz) 001

Page 3 of 3

| Product:             | ATAB5702 |
|----------------------|----------|
| Type Identification: | EV06Z22A |

# Photograph 5: Set-up for Spurious Emissions (Back View 3)