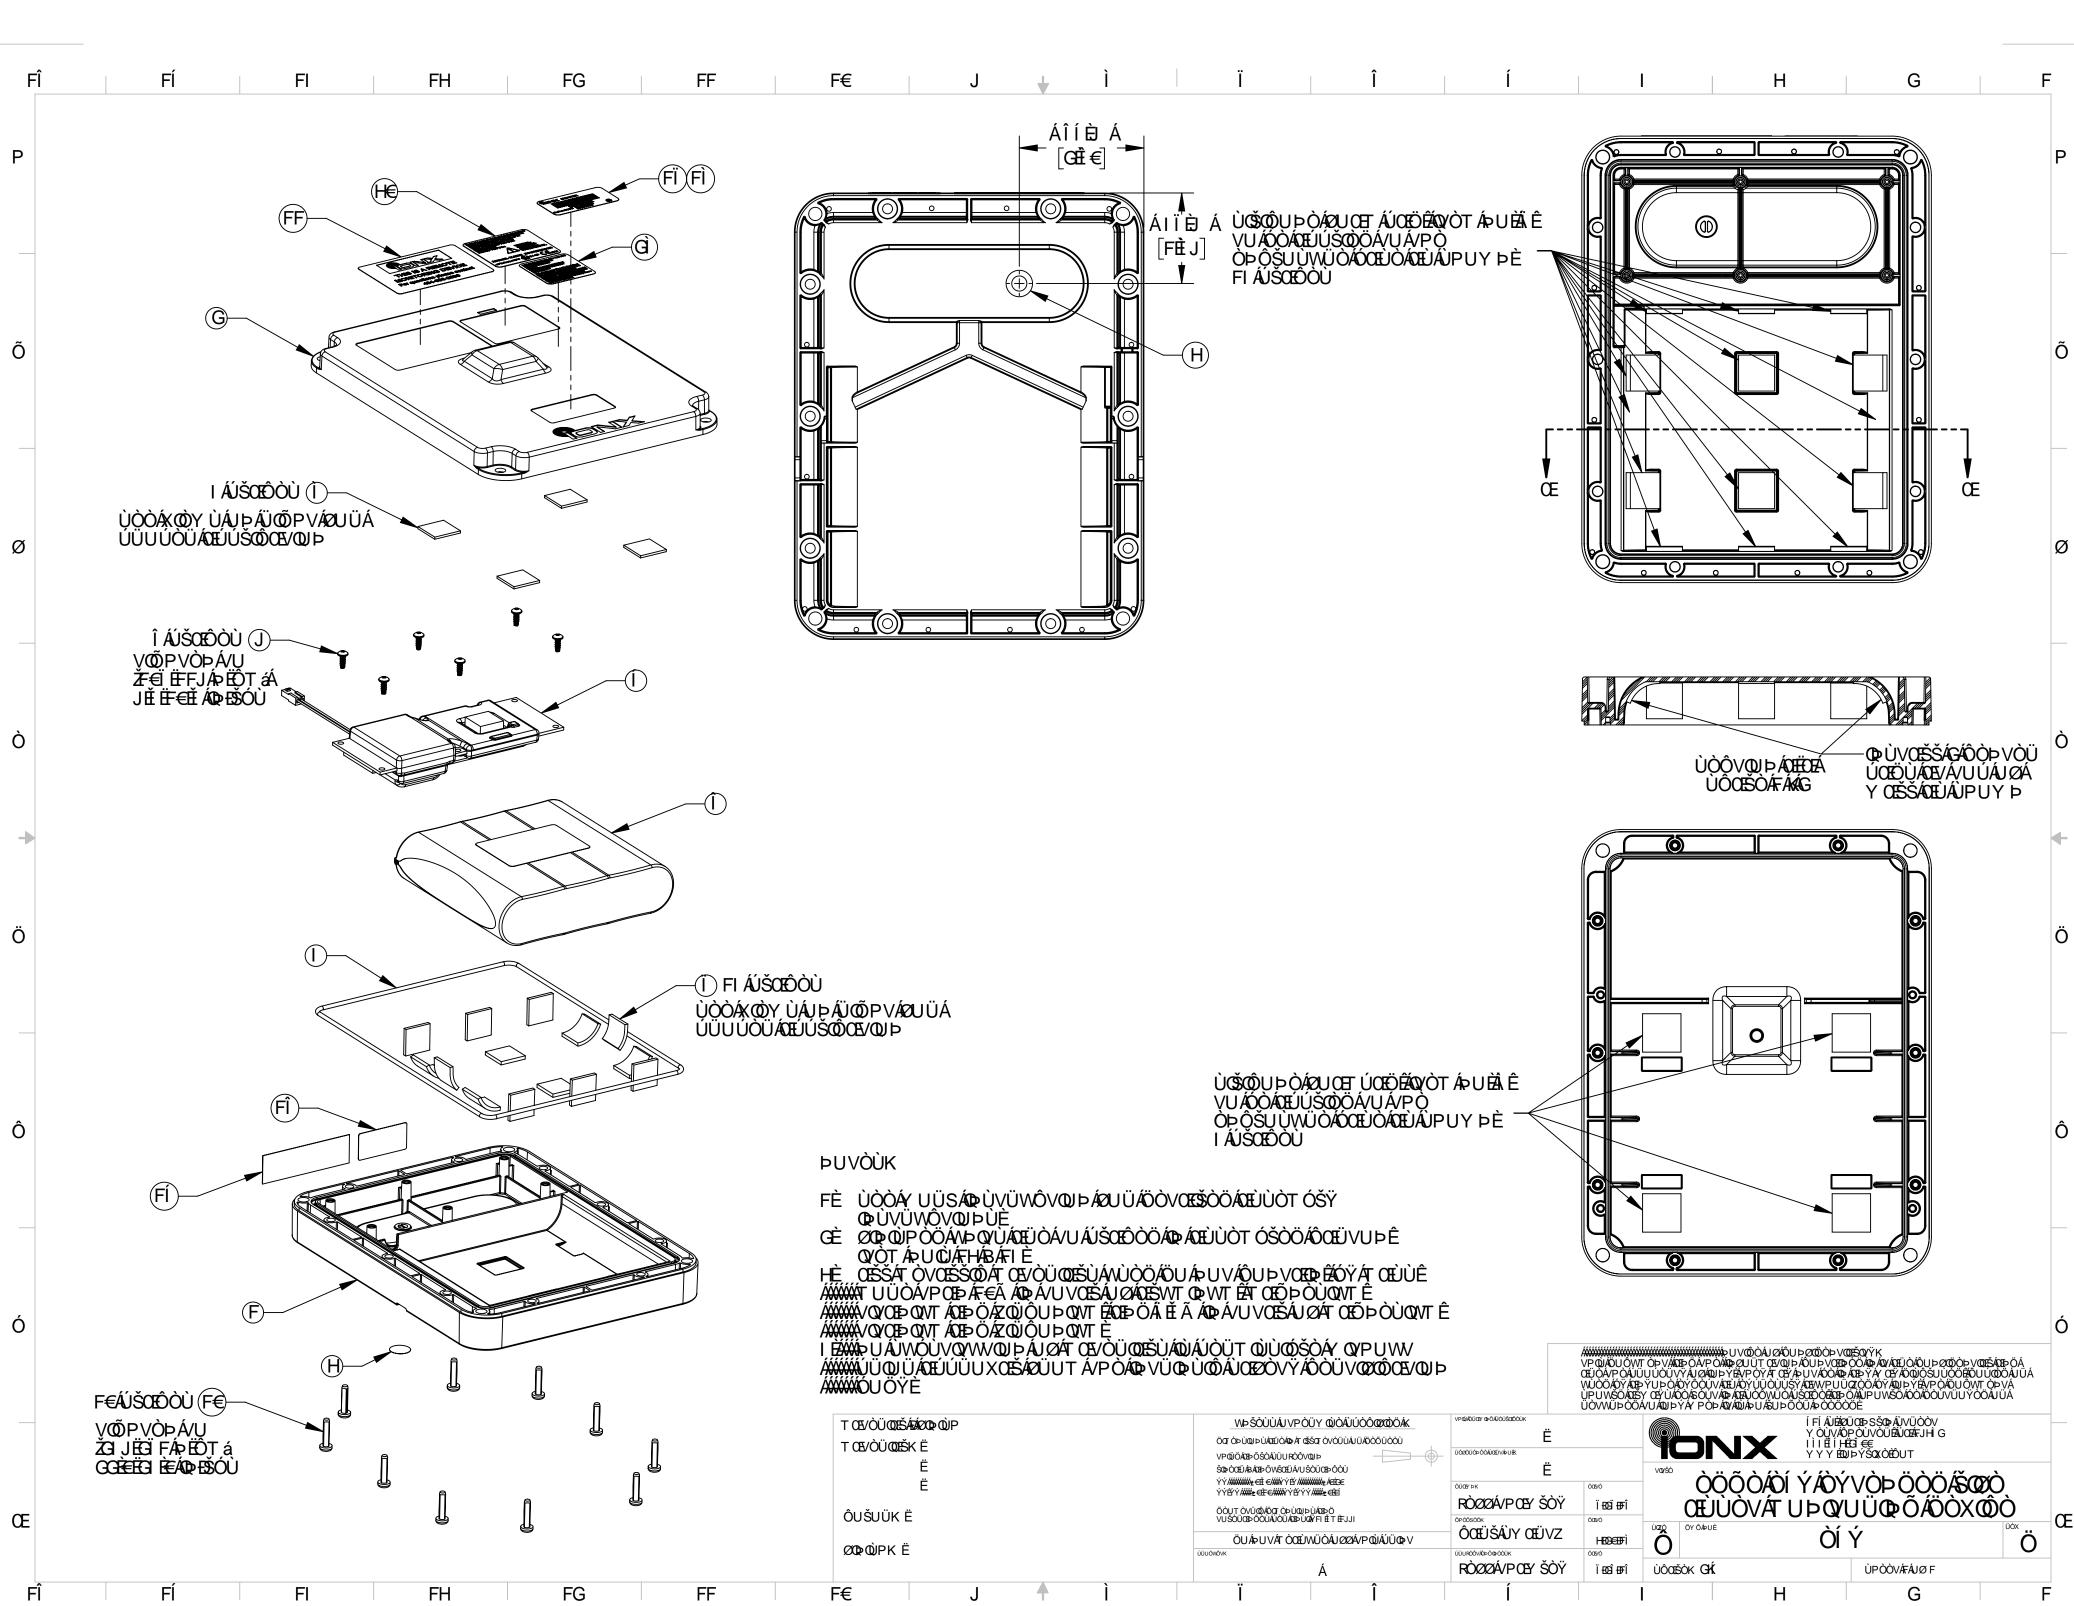

|      |                                                                                                                                                                                                                                                                             |                                                         | UPUWŠÖÁQEŠ<br>ÜPUWŠÖÁQEŠ<br>ÜOVWÜÞÒÖ/      | YUBUAQYOQUV<br>YOBYÙÁÓÒÁSÒÚV<br>VUÁQUÞÝÁYPÒÞ | /ABAQYUUUUUSYABWPUU<br>/ADAQDÔWÜOÁUŠCEÔĊĔCE©<br>/AQÁQÁ₽UÁSUÞÕÒÜÁ₽ÒÒÖÒ | ZQOAUYAWPYEVPQAUUUV<br>ĴÁLPUWŠÖÁÓÒÁÖÒÙVÜUŸČ<br>ÖÈ              | JÜ OÐ VA<br>DÖÁJÜÁ |   |
|------|-----------------------------------------------------------------------------------------------------------------------------------------------------------------------------------------------------------------------------------------------------------------------------|---------------------------------------------------------|--------------------------------------------|----------------------------------------------|-----------------------------------------------------------------------|----------------------------------------------------------------|--------------------|---|
|      | WÞ ŠÒÙÙÁJ VP ÔÜY ŴÒÂÙÚÔÔŒÔÁ   ÖG ÒÞÙQIÞŮÁÐÁÞÁT ČŠGT ÔVÔÜÙÁIŰÁÖÖÖÜÔÒÙ   VP QIÔÁĐĐ ÔŠÓÁIÚ URÔÔVQIÞ   ŠOÞÔEÍÁÁÐĐ ÔVĂCEÍÁU RÔÔVQIÞ   ŠOÞÔEÍÁÁÐĐ ÔVĂCEÍÁU RÔÔVQIÞ   ÝÞÔÁĐĐ ÔŠÓÁIÚ URÔÔVQIÞ   ÝÞÔEÍÁAÐĐ ÔVĂCEÍÁU SÔÚCĐÔÒÙ   ÝÝ XIIIIIIII- EEI EIIIIÝÝ XIIIIIIIIIIIIIIIIIIIIIIIIII | VP®иЮ0@r @+040003@000iк<br>Ё<br>002000+0040@0vieu@r<br> |                                            |                                              | Y ÒÙVÁÔ                                                               | Í2ÜŒÞSŠŒÞÂJVÜÒÒV<br>ÖΡÒÙVÒÜÊÁÚŒÆJHÌG<br>HĚΩÍ€€<br>®UÞÝŠŒXÒÈĎUT |                    |   |
|      |                                                                                                                                                                                                                                                                             | E<br>OUCEY ÞK<br>RÒØØÁ/POEY ŠÒŸ<br>OPODSOOK             | 0050<br>Î ĐÃI ĐĨ<br>0050<br>HĐĐĐĐÌ<br>0050 |                                              |                                                                       |                                                                |                    | Œ |
| ÚŨUÖ | ÖUÁ⊃UVÁT ÒŒÙWÜÒÁJØØÁ∕P�ÙÁ́JÜ¢⊳V<br>™                                                                                                                                                                                                                                        |                                                         |                                            |                                              | ÒÍ                                                                    | Ý                                                              | Ö                  |   |
| Á    |                                                                                                                                                                                                                                                                             | RÒØØÁ/PŒYŠÒŸ                                            | ï£03ੰ⊞7î                                   | ùôœšòk <b>C</b> KÍ                           |                                                                       | ÙPÒÒVÆÁJØF                                                     |                    |   |
|      | Î                                                                                                                                                                                                                                                                           | Í                                                       |                                            |                                              | H                                                                     | G                                                              | F F                |   |