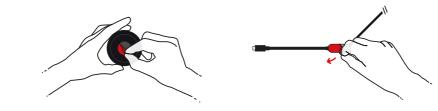

#### Keep the Aircord straight and For optimal streaming, mount the Airtame 2 on the wall approx. 10 cm stick the cable splitter to a surface behind the TV. / 4 inches from the edge of the TV using the non-removable Press gently to ensure adhesive. that the non-removable adhesive sticks to the Approx. surface. 10 cm 4 inch Plug in HDMI to the TV and connect USB A to the power supply. Use the provided power supply to power the Δ Only use the non-removable adhesive for permanent mounting. Airtame 2, or the Airtame PoE to USB Adaptor. $\leftarrow$ Do not power Airtame 2 via Do not extend the USB part of Fix the magnetic wall mount on the Hold Airtame 2 onto the magnetic wall Remove the protective seal and ex-**Do not** exter the Aircord. the TV. back of the Airtame 2. pose the non-removable adhesive. mount while plugging in the USB-C cable.

**Remove** the protective seal and expose the **non-removable adhesive.** 