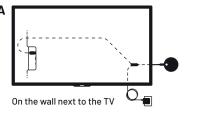

### 2. Mount the Airtame 2

#### Keep the Aircord straight and For optimal streaming, mount the Airtame 2 on the wall approx. 10 cm stick the cable splitter to a surface behind the TV. / 4 inches from the edge of the TV using the non-removable Press gently to ensure adhesive. that the non-removable adhesive sticks to the Approx. surface. 10 cm 4 inch Plug in HDMI to the TV and connect USB A to the power supply. Use the provided power supply to power the Δ Only use the non-removable adhesive for permanent mounting. Airtame 2, or the Airtame PoE to USB Adaptor. $\leftarrow$ Do not power Airtame 2 via Do not extend the USB part of Fix the magnetic wall mount on the Hold Airtame 2 onto the magnetic wall Remove the protective seal and ex-**Do not** exter the Aircord. the TV. back of the Airtame 2. pose the non-removable adhesive. mount while plugging in the USB-C cable.