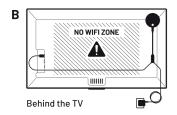

### 2. Mount the Airtame 2

#### Keep the Aircord straight and For optimal streaming, mount the Airtame 2 on the wall approx. 10 cm stick the cable splitter to a surface behind the TV. / 4 inches from the edge of the TV using the non-removable Press gently to ensure adhesive. that the non-removable adhesive sticks to the Approx. surface. 10 cm 4 inch Plug in HDMI to the TV and connect USB A to the power supply. Use the provided power supply to power the Δ Only use the non-removable adhesive for permanent mounting. Airtame 2, or the Airtame PoE to USB Adaptor. $\leftarrow$ Do not power Airtame 2 via Do not extend the USB part of Fix the magnetic wall mount on the Hold Airtame 2 onto the magnetic wall Remove the protective seal and ex-**Do not** exter the Aircord. the TV. back of the Airtame 2. pose the non-removable adhesive. mount while plugging in the USB-C cable.