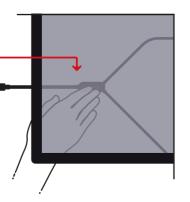

#### Keep the Aircord straight and For optimal streaming, mount the Airtame 2 on the wall approx. 10 cm stick the cable splitter to a surface behind the TV. / 4 inches from the edge of the TV using the non-removable Press gently to ensure adhesive. that the non-removable adhesive sticks to the Approx. surface. 10 cm 4 inch Plug in HDMI to the TV and connect USB A to the power supply. Use the provided power supply to power the Δ Only use the non-removable adhesive for permanent mounting. Airtame 2, or the Airtame PoE to USB Adaptor. $\leftarrow$ Do not power Airtame 2 via Do not extend the USB part of Fix the magnetic wall mount on the Hold Airtame 2 onto the magnetic wall Remove the protective seal and ex-**Do not** exter the Aircord. the TV. back of the Airtame 2. pose the non-removable adhesive. mount while plugging in the USB-C cable.

**Remove** the protective seal and expose the **non-removable adhesive.** 