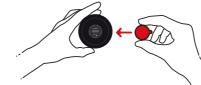

#### Keep the Aircord straight and For optimal streaming, mount the Airtame 2 on the wall approx. 10 cm stick the cable splitter to a surface behind the TV. / 4 inches from the edge of the TV using the non-removable Press gently to ensure adhesive. that the non-removable adhesive sticks to the Approx. surface. 10 cm 4 inch Plug in HDMI to the TV and connect USB A to the power supply. Use the provided power supply to power the Δ Only use the non-removable adhesive for permanent mounting. Airtame 2, or the Airtame PoE to USB Adaptor. $\leftarrow$ Do not power Airtame 2 via Do not extend the USB part of Fix the magnetic wall mount on the Hold Airtame 2 onto the magnetic wall Remove the protective seal and ex-**Do not** exter the Aircord. the TV. back of the Airtame 2. pose the non-removable adhesive. mount while plugging in the USB-C cable.