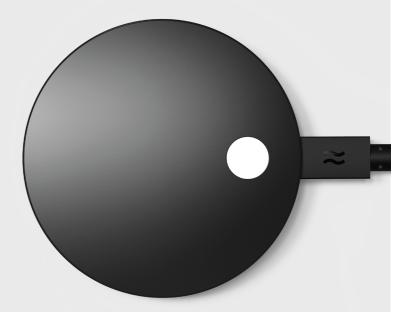

#### Keep the Aircord straight and For optimal streaming, mount the Airtame 2 on the wall approx. 10 cm stick the cable splitter to a surface behind the TV. / 4 inches from the edge of the TV using the non-removable Press gently to ensure adhesive. that the non-removable adhesive sticks to the Approx. surface. 10 cm 4 inch Plug in HDMI to the TV and connect USB A to the power supply. Use the provided power supply to power the Δ Only use the non-removable adhesive for permanent mounting. Airtame 2, or the Airtame PoE to USB Adaptor. $\leftarrow$ Do not power Airtame 2 via Do not extend the USB part of Fix the magnetic wall mount on the Hold Airtame 2 onto the magnetic wall Remove the protective seal and ex-**Do not** exter the Aircord. the TV. back of the Airtame 2. pose the non-removable adhesive. mount while plugging in the USB-C cable.