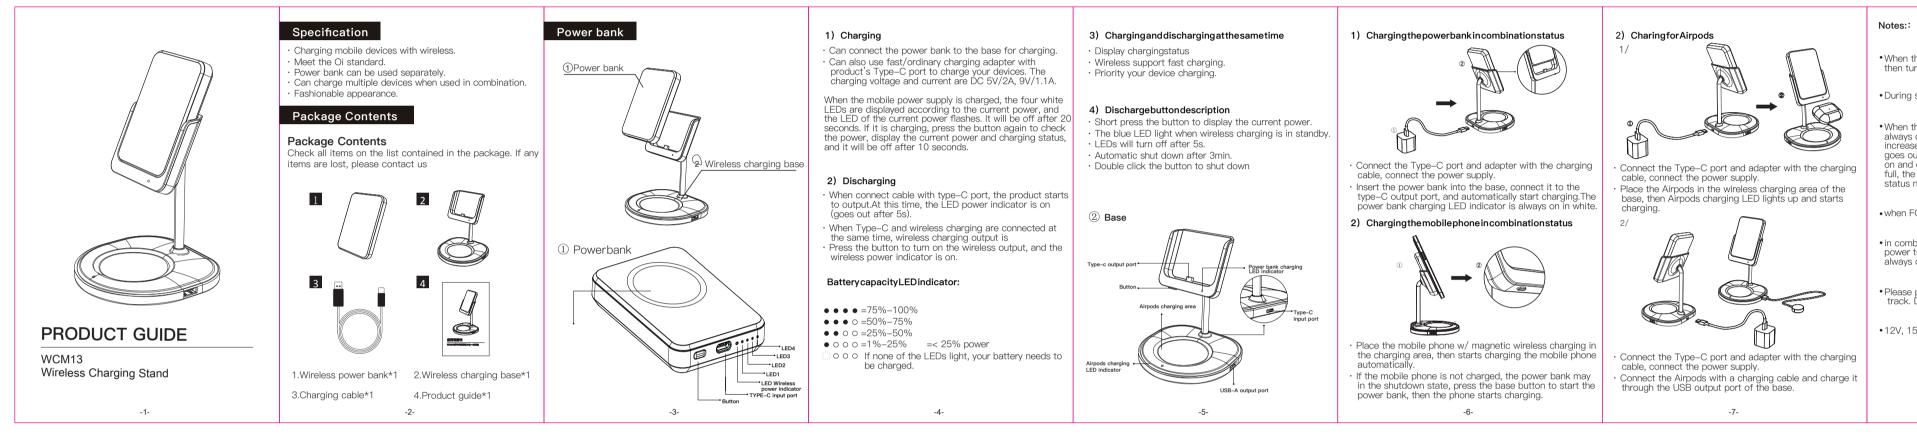

## PRODUCT GUIDE WCM13-70x110mm-80g

产品型号(model): WCM13 产品名称(name): 说明书 包装类型(type): 设计日期(date):

颜色(colour): 尺寸(size) : 材料(material): 80g书写纸 表面处理(surface finish): //

• When the power is turned on, the white light turns on, then turns off after 2s when there is no load of Airpods. During standby, the LED goes off.

 When the earphone is charged, the LED white light is always on. During the charging process, if temperature increases, the current will decrease and white LED light goes out. When temperature decreases, the light will turn on and charging again. (When the Samsung headset is full the green light on the it will on Airpode charging full, the green light on the it will on. Airpods charging status needs to be checked through your mobile phone.) • when FOD from earphone, LED white light flashes.

 in combination status, the base automatically supplies power to power bank, and the LED on the base is always on. Please put the power bank into/out of the base along the track. Do not take it out violently.

•12V, 15V adapters are recommended.

-8-

|                   | Product SPC                 |
|-------------------|-----------------------------|
| Size              | 110 x 110x 178mm            |
| Weight            | g                           |
|                   | Base                        |
| Type–c Input      | DC 15V/2A DC12V/2A DC 9V/3A |
| ype–c Output      | 5V/3A,9V/2A                 |
| USB–A Output      | DC 5V/1A (5W)               |
| Wireless Output   | 5W                          |
| Wireless Distance | <8mm                        |
| Size              | 110 x 110x 137mm            |
| Weight            | g                           |
|                   | Power Bank                  |
| Capacity          | 5000mAh 3.7V 18.5Wh         |
| Type–c Input      | DC 5V/2A, 9V/1.1A           |
| ype–c Oupu        | DC 5V/2A, 9V/1.1A           |
| Wireless Output   | 5W, 7.5W, 10W max           |
| Wireless Distance | <8mm                        |
| Power             | 72%                         |
| Size              | 95x64x14mm                  |
| Weight            | 135±5g                      |
| Tempreture        | 0°C-40°C                    |
| Relative Humidity | ~80%                        |
| Storage Humidity  | 20°C-60°C                   |