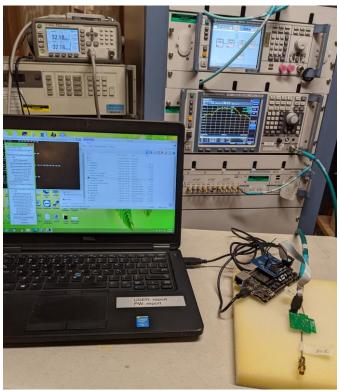

**Test Setup Photos** 

Figure 1: Equipment Under Test – Antenna Port Conducted Measurements

Figure 2: Equipment Under Test – Radiated Emissions <30MHz

Model(s): rMODIT3 FCC ID: 2ADCB-RMODIT3 IC: 6715C-RMODIT3