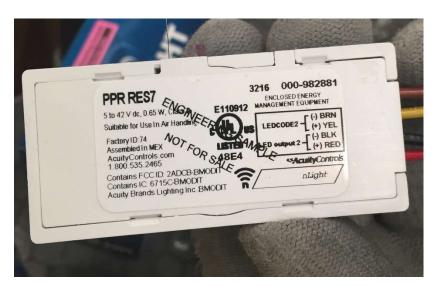

## Host Label

A label will be affixed to the host device with the following text:

Contains FCC ID: 2ADCB-RES7CD Contains IC: 6715C-RES7CD Acuity Brands Lighting Inc. RES7CD

This device complies with Part 15 of the FCC Rules. Operation is subject to the following two conditions: (1) This device may not cause harmful interference, and (2) this device must accept any interference received, including interference that may cause undesired operation.

The label will be properly sized to fit the application. If the host device is smaller than the palm of a hand, the label will be:

Contains FCC ID: 2ADCB-RES7CD Contains IC: 6715C-RES7CD

Acuity Brands Lighting Inc. RES7CD