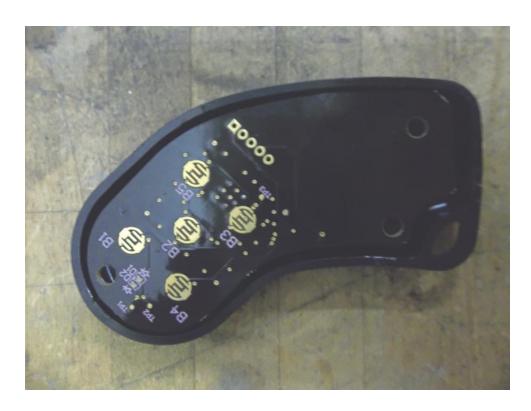

## **INTERNAL PHOTOGRAPHS**

Figure 1. EUT with Top External Case Removed

FCC Part 15.249/RSS 210 14-0273 Acuity Brands Lighting 2ADCB-DTL02 6715C-DTL02 November 7, 2014 DTL02

Figure 2. EUT with Top External Case and Buttons Removed

FCC Part 15.249/RSS 210 14-0273 Acuity Brands Lighting 2ADCB-DTL02 6715C-DTL02 November 7, 2014 DTL02

Figure 3. Back of EUT with External Cases Removed

FCC Part 15.249/RSS 210 14-0273 Acuity Brands Lighting 2ADCB-DTL02 6715C-DTL02 November 7, 2014 DTL02