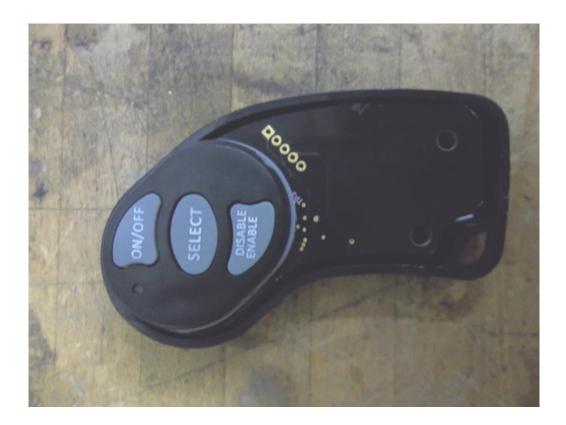

## **INTERNAL PHOTOGRAPHS**

Figure 1. EUT with Top External Case Removed

FCC Part 15.249/RSS 210 14-0273 Acuity Brands Lighting 2ADCB-DTL02 6715C-DTL02 November 7, 2014 DTL02

Figure 2. EUT with Top External Case and Buttons Removed