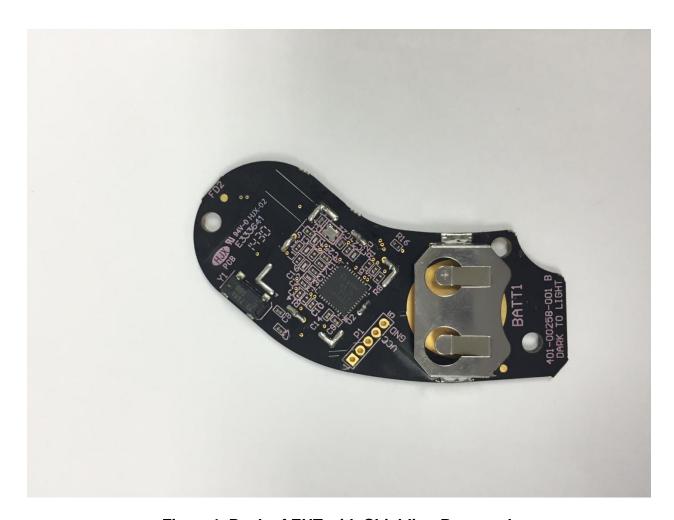

FCC Part 15.249/RSS 210 14-0273 Acuity Brands Lighting 2ADCB-DTL02 6715C-DTL02 November 7, 2014 DTL02

## **INTERNAL PHOTOGRAPHS**



Figure 1. EUT with Top External Case Removed

FCC Part 15.249/RSS 210 14-0273 Acuity Brands Lighting 2ADCB-DTL02 6715C-DTL02 November 7, 2014 DTL02



Figure 2. EUT with Top External Case and Buttons Removed

FCC Part 15.249/RSS 210 14-0273 Acuity Brands Lighting 2ADCB-DTL02 6715C-DTL02 November 7, 2014 DTL02



Figure 3. Back of EUT with External Cases Removed

FCC Part 15.249/RSS 210 14-0273 Acuity Brands Lighting 2ADCB-DTL02 6715C-DTL02 November 7, 2014 DTL02



Figure 4. Back of EUT with Shielding Removed