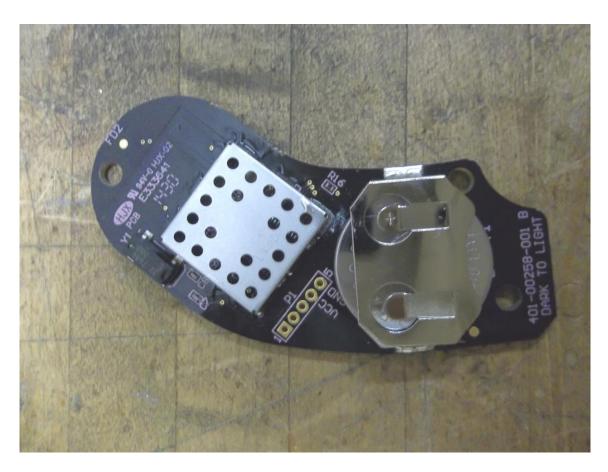

FCC Part 15.249/RSS 210 14-0273 Acuity Brands Lighting 2ADCB-DTL02 6715C-DTL02 November 7, 2014 DTL02

Figure 3. Back of EUT with External Cases Removed

FCC Part 15.249/RSS 210 14-0273 Acuity Brands Lighting 2ADCB-DTL02 6715C-DTL02 November 7, 2014 DTL02