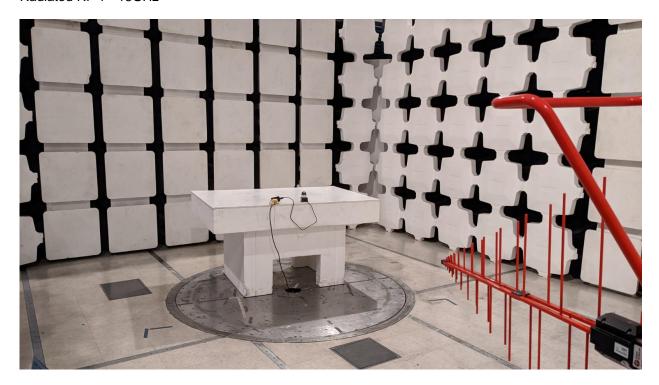

## 1.1.2. Test Setup - RE#1 - Radiated Emissions - 3m Chamber

Radiated RF 1 - 18GHz

Radiated RF 30MHz - 1GHz

Issue Date: 17 February 2020

**Page:** 4 of 6

Tag Digital Emissions 1-6G

**Issue Date:** 17 February 2020 **Page:** 5 of 6