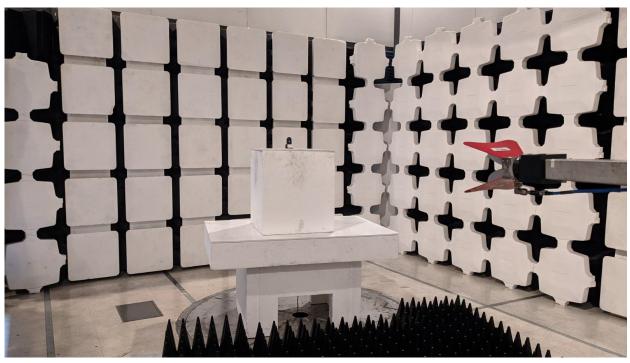

## 1.1.2. Test Setup - RE#1 - Radiated Emissions - 3m Chamber

Radiated RF 1 - 18GHz

Radiated RF 30MHz - 1GHz

Issue Date: 17 February 2020

**Page:** 4 of 6

Tag Digital Emissions 1-6G

**Issue Date:** 17 February 2020 **Page:** 5 of 6