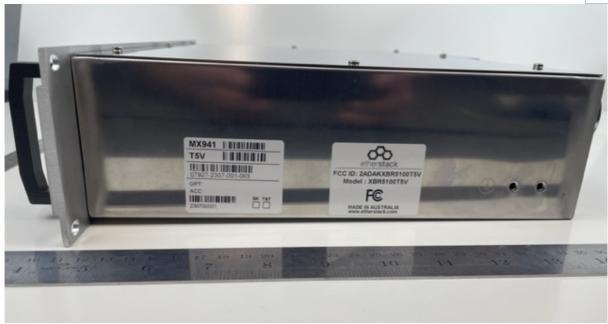

## Overview

This document contains the external photographs of the Etherstack P25 Channel Controller (P25CC) and XBR5100 Transceiver equipment.

Model: XBR5100T5V

FCC ID: 2ADAKXBR5100T5V

## XBR5100 Equipment

Photo 6 - Front View

Photo 7 - Front Perspective View

Photo 8 – Top View

Photo 9 – Bottom View

Photo 10 – Rear View

Photo 11 – Right Side View

Photo 12 - Left Side View