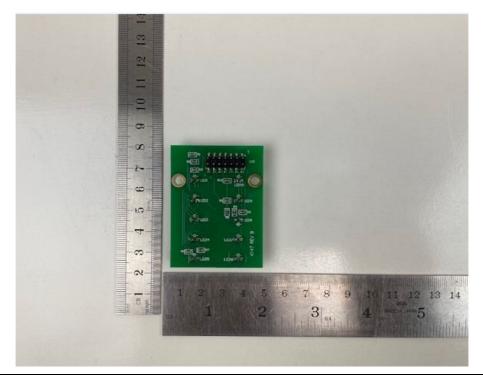

Photo 6 – PB03 RJ45 Connector Board Assembly Top View

Photo 7 – PB03 RJ45 Connector Board Assembly Bottom View

Photo 8 – PB04 Rear I/O Interface Board Assembly Top View

Photo 9 – PB04 Rear I/O Interface Board Assembly Bottom View