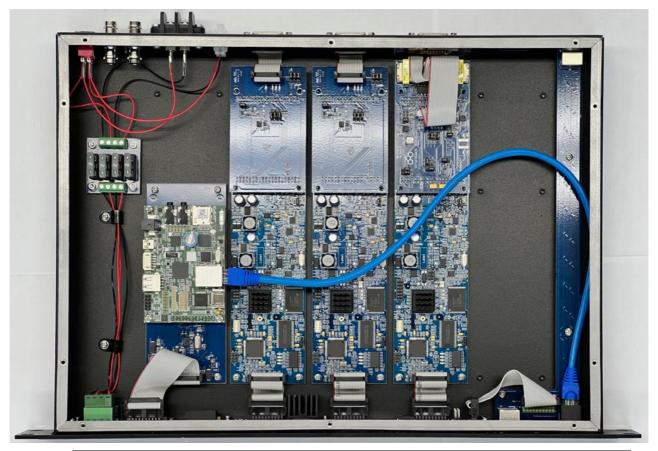

## P25CC Equipment

Photo 1 – Chassis Top View

Photo 2 – PB01 FSM Board Assembly Top View

Photo 3 – PB01 FSM Board Assembly Bottom View

ക

Photo 4 – PB02 LED Board Assembly Top View

Photo 5 – PB02 LED Board Assembly Bottom View