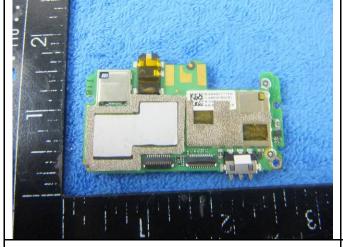

## Annex B.ii. Photograph: EUT Internal Photo

Cover Off - Top View 1

Cover Off - Top View 2

Battery - Front View

Battery - Rear View

Mainboard with Shielding - Front View

Mainboard without Shielding - Front View