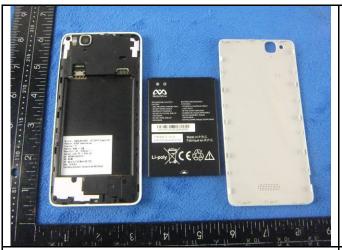

## Annex B.ii. Photograph: EUT Internal Photo

Cover Off - Top View 1

Cover Off - Top View 2

Battery - Front View

Battery - Rear View

Mainboard with Shielding - Front View

Mainboard without Shielding - Front View