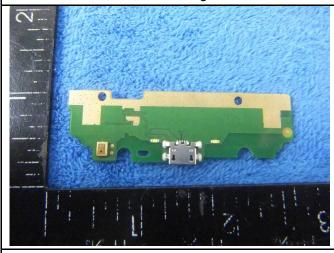

| Test Report | 16070815-FCC-E |
|-------------|----------------|
| Page        | 24 of 31       |

Mainboard with Shielding - Rear View

Mainboard without Shielding - Rear View

Small Board - Front View

Small Board - Rear View