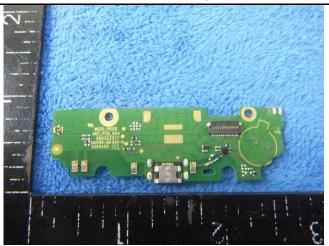

| Test Report | 16070815-FCC-E |
|-------------|----------------|
| Page        | 24 of 31       |

Mainboard with Shielding - Rear View

Mainboard without Shielding - Rear View

Small Board - Front View

Small Board - Rear View