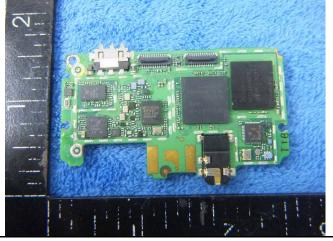

| Test Report | 16070815-FCC-E |
|-------------|----------------|
| Page        | 24 of 31       |

Mainboard with Shielding - Rear View

Mainboard without Shielding - Rear View

Small Board - Front View

Small Board - Rear View