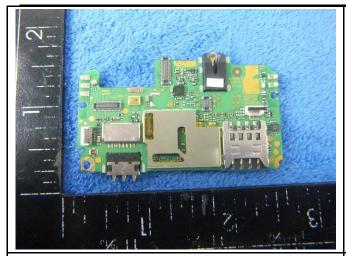

| Test Report | 16070815-FCC-E |
|-------------|----------------|
| Page        | 24 of 31       |

Mainboard with Shielding - Rear View

Mainboard without Shielding - Rear View

Small Board - Front View

Small Board - Rear View