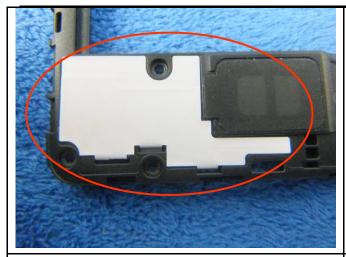

LCD - Front View

LCD - Rear View

| Test Report | 16070815-FCC-E |
|-------------|----------------|
| Page        | 25 of 31       |

GSM/PCS/UMTS-FDD Antenna View

WIFI/BT/BLE/GPS - Antenna View

LTE Antenna View