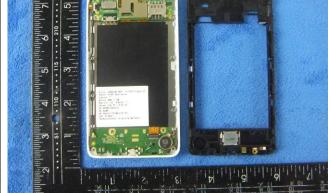

## Annex B.ii. Photograph: EUT Internal Photo

Cover Off - Top View 1

Cover Off - Top View 2

Battery - Front View

Battery - Rear View

Mainboard with Shielding - Front View

Mainboard without Shielding - Front View

| Test Report | 16070815-FCC-E |
|-------------|----------------|
| Page        | 24 of 31       |

Mainboard with Shielding - Rear View

Mainboard without Shielding - Rear View

Small Board - Front View

Small Board - Rear View