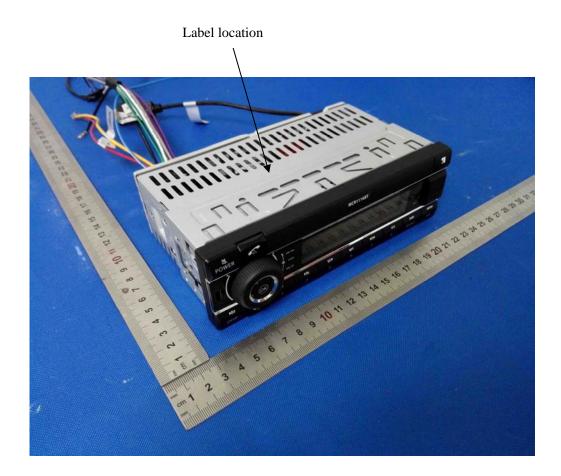

|   | 1 2 3 4 5 6 7 8   版本 更改内容 日期                                                                                                                                                                                                                                                                                                                                                                                                                                                                                                                                                                                                                                                                                                                                                                                                                                                                                                                                                                                                                                                                                                                                                                                                                                                                                                                                                                                                                                                                                                                                                                                                                                                                                                                                                                                                                                                                                                                                                                                                                                        | 签名               |        |
|---|---------------------------------------------------------------------------------------------------------------------------------------------------------------------------------------------------------------------------------------------------------------------------------------------------------------------------------------------------------------------------------------------------------------------------------------------------------------------------------------------------------------------------------------------------------------------------------------------------------------------------------------------------------------------------------------------------------------------------------------------------------------------------------------------------------------------------------------------------------------------------------------------------------------------------------------------------------------------------------------------------------------------------------------------------------------------------------------------------------------------------------------------------------------------------------------------------------------------------------------------------------------------------------------------------------------------------------------------------------------------------------------------------------------------------------------------------------------------------------------------------------------------------------------------------------------------------------------------------------------------------------------------------------------------------------------------------------------------------------------------------------------------------------------------------------------------------------------------------------------------------------------------------------------------------------------------------------------------------------------------------------------------------------------------------------------------|------------------|--------|
| А | 1.0 增加FCC内容 2015-3-20                                                                                                                                                                                                                                                                                                                                                                                                                                                                                                                                                                                                                                                                                                                                                                                                                                                                                                                                                                                                                                                                                                                                                                                                                                                                                                                                                                                                                                                                                                                                                                                                                                                                                                                                                                                                                                                                                                                                                                                                                                               | 温志远              | A      |
| В |                                                                                                                                                                                                                                                                                                                                                                                                                                                                                                                                                                                                                                                                                                                                                                                                                                                                                                                                                                                                                                                                                                                                                                                                                                                                                                                                                                                                                                                                                                                                                                                                                                                                                                                                                                                                                                                                                                                                                                                                                                                                     |                  | В      |
| _ | KIENZLE<br>AUTOMOTIVE<br>MODEL NO.: MCR1116BTK                                                                                                                                                                                                                                                                                                                                                                                                                                                                                                                                                                                                                                                                                                                                                                                                                                                                                                                                                                                                                                                                                                                                                                                                                                                                                                                                                                                                                                                                                                                                                                                                                                                                                                                                                                                                                                                                                                                                                                                                                      |                  |        |
| C | USB/BLUETOOTH PLAYER<br>WITH FM/MW TUNER   Steering wheel control<br>Front Right<br>Line-out (Red)   Front Left<br>Line-out (White<br>ine-out (Red)   Front Left<br>Ine-out (White<br>Line-out (White<br>ine-out (Red)   Image: |                  | C      |
| D | common (-) wire's must remain floating.   At Building.   At At Building.   At At Building.   At A                                                                                                                                                                                                                                                                                                                                                                                                                                                                                                                                                                                                                                                                                                                                                                                                                                                                                                                                                                                                                                                                                                                                                                                                                                                                                                       |                  | D      |
|   | (1) This device may not cause harmful interference.<br>(2) This device must accept any interference received, including interference that may cause undesired operation.                                                                                                                                                                                                                                                                                                                                                                                                                                                                                                                                                                                                                                                                                                                                                                                                                                                                                                                                                                                                                                                                                                                                                                                                                                                                                                                                                                                                                                                                                                                                                                                                                                                                                                                                                                                                                                                                                            |                  |        |
| E |                                                                                                                                                                                                                                                                                                                                                                                                                                                                                                                                                                                                                                                                                                                                                                                                                                                                                                                                                                                                                                                                                                                                                                                                                                                                                                                                                                                                                                                                                                                                                                                                                                                                                                                                                                                                                                                                                                                                                                                                                                                                     |                  | E      |
|   | 型 号 9496CRB4248NC317A 材 质 80g铜版纸(背胶)                                                                                                                                                                                                                                                                                                                                                                                                                                                                                                                                                                                                                                                                                                                                                                                                                                                                                                                                                                                                                                                                                                                                                                                                                                                                                                                                                                                                                                                                                                                                                                                                                                                                                                                                                                                                                                                                                                                                                                                                                                | 数量 1             | $\neg$ |
|   | 设 计 温志远 / 2015-9-15   担当确认 徐锐 / 2015-9-15 加工工艺   检查 鲍静芳 / 2015-9-15 单黑                                                                                                                                                                                                                                                                                                                                                                                                                                                                                                                                                                                                                                                                                                                                                                                                                                                                                                                                                                                                                                                                                                                                                                                                                                                                                                                                                                                                                                                                                                                                                                                                                                                                                                                                                                                                                                                                                                                                                                                              | 单位 mm<br>比例 1:1  | n      |
| F | 营业确认 学山鹏 / 2015-9-15   课室审核 张守军 / 2015-9-15   部门批准 吕博 / 2015-9-15                                                                                                                                                                                                                                                                                                                                                                                                                                                                                                                                                                                                                                                                                                                                                                                                                                                                                                                                                                                                                                                                                                                                                                                                                                                                                                                                                                                                                                                                                                                                                                                                                                                                                                                                                                                                                                                                                                                                                                                                   |                  | F<br>F |
|   | FORYOU 惠州华阳通用电子有限公司 编码描述 CRB4248NC317A,MODEL   LABEL LABEL                                                                                                                                                                                                                                                                                                                                                                                                                                                                                                                                                                                                                                                                                                                                                                                                                                                                                                                                                                                                                                                                                                                                                                                                                                                                                                                                                                                                                                                                                                                                                                                                                                                                                                                                                                                                                                                                                                                                                                                                          | 规格 A4<br>页数 1 of |        |
|   |                                                                                                                                                                                                                                                                                                                                                                                                                                                                                                                                                                                                                                                                                                                                                                                                                                                                                                                                                                                                                                                                                                                                                                                                                                                                                                                                                                                                                                                                                                                                                                                                                                                                                                                                                                                                                                                                                                                                                                                                                                                                     | 8                |        |