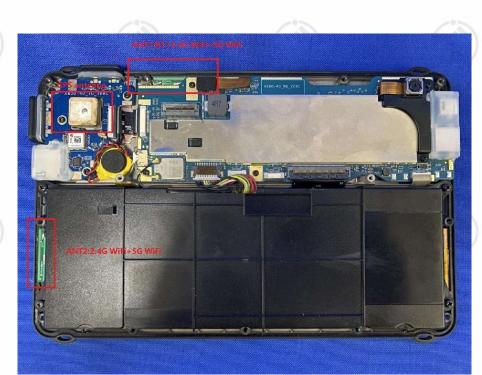

Report No. : EED32O81098201





Page 46 of 49



Hotline:400-6788-333 www.cti-cert.com E-mail:info@cti-cert.com Complaint call:0755-33681700 Complaint E-mail:complaint@cti-cert.com







Page 47 of 49

Report No. : EED32O81098201





Report No. : EED32O81098201







View of Product-19



## View of Product-20





Report No. : EED32O81098201



Page 49 of 49



View of Product-21



View of Product-22

The test report is effective only with both signature and specialized stamp, The result(s) shown in this report refer only to the sample(s) tested. Without written approval of CTI, this report can't be reproduced except in full.