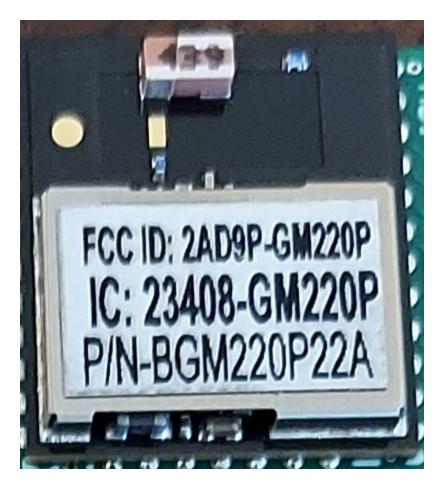

|                    |      | SCALE: 5:1             |               |                   | SHEET 1 OF 1 |        |  |
|     |                                                                                                                                                                                                             |                                                                                                                                                                                                                                              |                    |      |                        |               |                   |              |        |  |

NAME

DATE

UNLESS OTHERWISE SPECIFIED:

D

С



**Sample Label Location**