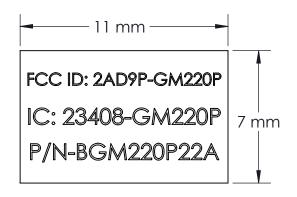

## **NOTES:**

Α

REV

TO BE PRINTED ON ADHESIVE LABEL STOCK

COLOR: WHITE LABEL WITH BLACK PRINTING OR BLACK LABEL WITH WHITE

TO BE APPLIDE TO P/N 19742 BLE MODULE BGM220P

DESCRIPTION

| ,   | UNLESS OTHERWISE SPECIFIED:                                                                                                                                                                                 |                                                                                                                                                                                                                                              | NAME               | DATE |                        | $\hat{a}$     |                   |              | ጌያበበ 👝 |  |
|-----|-------------------------------------------------------------------------------------------------------------------------------------------------------------------------------------------------------------|----------------------------------------------------------------------------------------------------------------------------------------------------------------------------------------------------------------------------------------------|--------------------|------|------------------------|---------------|-------------------|--------------|--------|--|
|     | TOLERANCES: ANGLES: ±1° DIMENSIONS IN INCHES FRACTIONAL ±1/32" TWO PLACE DECIMAL ±.010" THREE PLACE DECIMAL ±.005"  DIMENSIONS IN MILLIMETERS: ONE PLACE DECIMAL ±0.5mm TWO PLACE DECIMAL ±0.25mm MATERIAL: | DRAWN                                                                                                                                                                                                                                        | DRAWN JKL 2022-10- |      | &prc-saltillo          |               |                   |              |        |  |
|     |                                                                                                                                                                                                             | CHECKED                                                                                                                                                                                                                                      | CHECKED            |      |                        | 30 0          |                   |              |        |  |
|     |                                                                                                                                                                                                             | PROPRIETARY AND CONFIDENTIAL THE INFORMATION CONTAINED IN THIS DRAWING IS THE SOLE PROPERTY OF THE PRENTKE ROMICH COMPANY ANY REPRODUCTION IN PART OR AS A WHOLE WITHOUT THE WRITTEN PERMISSION OF THE PRENTKE ROMICH COMPANY IS PROHIBITED. |                    |      | LABEL<br>19742         |               |                   |              |        |  |
|     |                                                                                                                                                                                                             |                                                                                                                                                                                                                                              |                    |      | FILE NAME:19843.SLDDRW |               |                   |              |        |  |
|     |                                                                                                                                                                                                             |                                                                                                                                                                                                                                              |                    |      | SIZE                   | DWG           | DWG. NO.<br>19843 |              | REV    |  |
|     | SEE NOTES                                                                                                                                                                                                   | UNCONTROLLED WHEN PRINTED                                                                                                                                                                                                                    |                    | A    |                        | $\overline{}$ |                   |              |        |  |
| PCO |                                                                                                                                                                                                             | DO NOT SCALE DRAWING                                                                                                                                                                                                                         |                    |      | SCALE: 5:1             |               |                   | SHEET 1 OF 1 |        |  |
|     |                                                                                                                                                                                                             |                                                                                                                                                                                                                                              |                    |      |                        |               |                   |              |        |  |