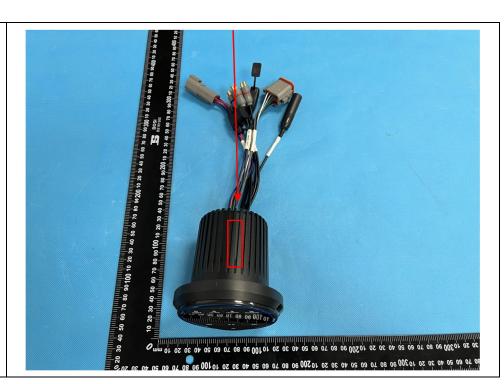

## **ANNEX**

## **EXHIBIT 1 - PRODUCT LABELING**

## **Proposed FCC ID Label Format**

Product: Marine Source Unit Model: CMM-10GR SKU #92718 Input: 12.0V===10A FCC ID: 2AD9E-CMM10GR IC: 25930-CMM10GR Made in China



<u>Specifications</u>: The label shall be securely affixed to a permanently attached part of the device, in a location where it is visible or easily accessible to the user, and shall not be readily detachable. The label shall be sufficiently durable to remain fully legible and intact on the device in all normal conditions of use throughout the device's expected lifetime.

## **Proposed Label Location on EUT**