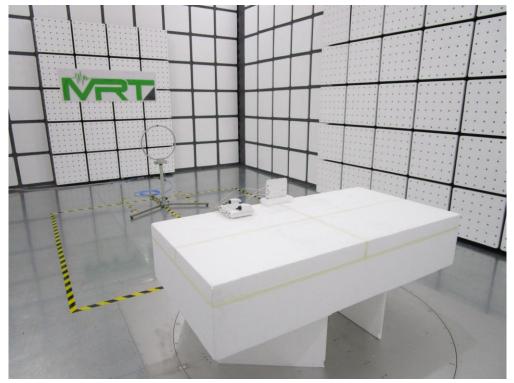

## FCC 15C & 15E Test Photograph

Description: Front view of Conducted Emission Test Setup

Description: Back view of Conducted Emission Test Setup

Description: FPMI2458-DP4RPSMA Antenna Radiated Emission Test Setup for  $9kHz \sim 30MHz$ 