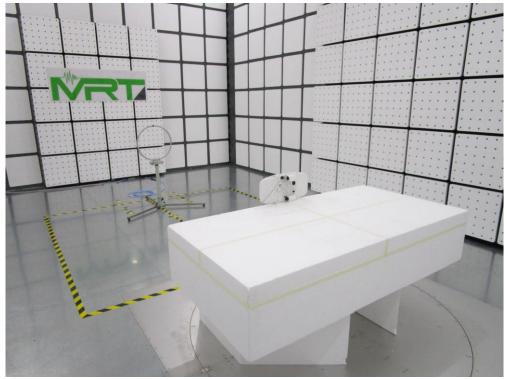

Description: FPMI2458-DP4RPSMA Antenna Radiated Emission Test Setup for 30MHz ~ 1GHz

Description: FPMI2458-DP4RPSMA Antenna Radiated Emission Test Setup for  $1 \text{GHz} \sim 18 \text{GHz}$ 

Description: FPMI2458-DP4RPSMA Antenna Radiated Emission Test Setup for 18GHz ~ 40GHz