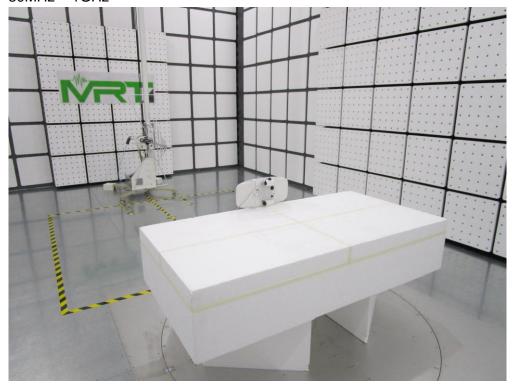

Description: FPMI2458-DP4RPSMA Antenna Radiated Emission Test Setup for 30MHz ~ 1GHz

Description: FPMI2458-DP4RPSMA Antenna Radiated Emission Test Setup for  $1 \text{GHz} \sim 18 \text{GHz}$ 

Description: FPMI2458-DP4RPSMA Antenna Radiated Emission Test Setup for 18GHz ~ 40GHz