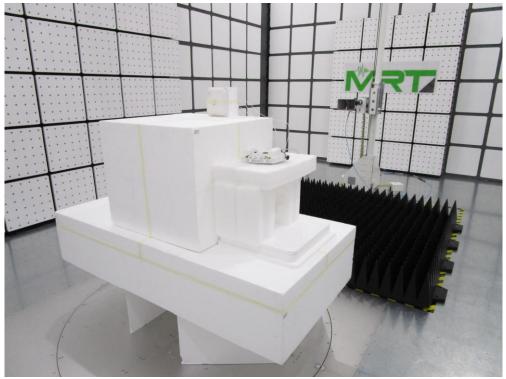

## FCC 15C & 15E Test Photograph

Description: Front view of Conducted Emission Test Setup

Description: Back view of Conducted Emission Test Setup

Description: FPMI2458-DP4RPSMA Antenna Radiated Emission Test Setup for  $9kHz \sim 30MHz$ 