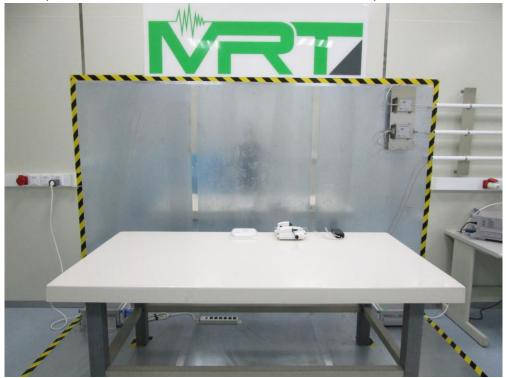

## FCC 15C & 15E Test Photograph

Description: Front view of Conducted Emission Test Setup

Description: Back view of Conducted Emission Test Setup

Description: FPMI2458-DP4RPSMA Antenna Radiated Emission Test Setup for  $9kHz \sim 30MHz$ 