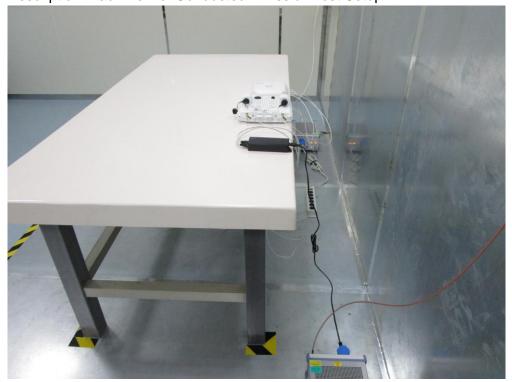

## FCC 15C & 15E Test Photograph

Description: Front view of Conducted Emission Test Setup

Description: Back view of Conducted Emission Test Setup

Description: FPMI2458-DP4RPSMA Antenna Radiated Emission Test Setup for  $9kHz \sim 30MHz$ 