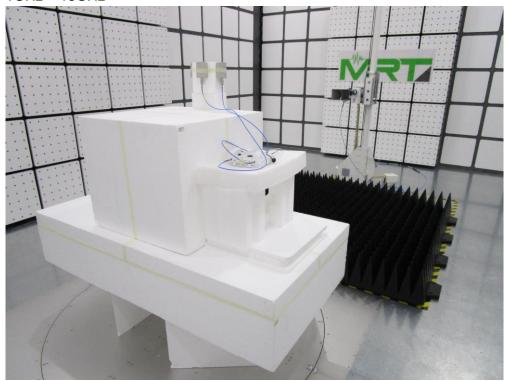

## FCC 15C & 15E Test Photograph

Description: Front view of Conducted Emission Test Setup

Description: Back view of Conducted Emission Test Setup

Description: FPMI2458-DP4RPSMA Antenna Radiated Emission Test Setup for  $9kHz \sim 30MHz$ 