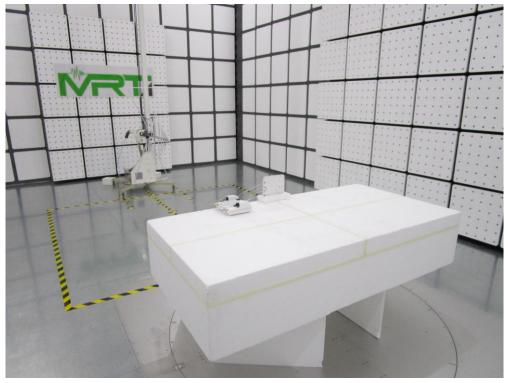

Description: FPMI2458-DP4RPSMA Antenna Radiated Emission Test Setup for 30MHz ~ 1GHz

Description: FPMI2458-DP4RPSMA Antenna Radiated Emission Test Setup for  $1 \text{GHz} \sim 18 \text{GHz}$ 

Description: FPMI2458-DP4RPSMA Antenna Radiated Emission Test Setup for 18GHz ~ 40GHz