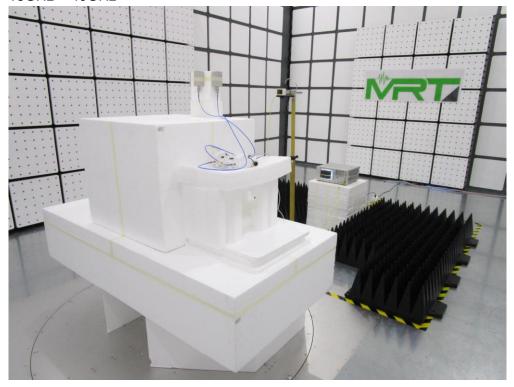

## FCC 15C & 15E Test Photograph

Description: Front view of Conducted Emission Test Setup

Description: Back view of Conducted Emission Test Setup

Description: FPMI2458-DP4RPSMA Antenna Radiated Emission Test Setup for  $9kHz \sim 30MHz$ 