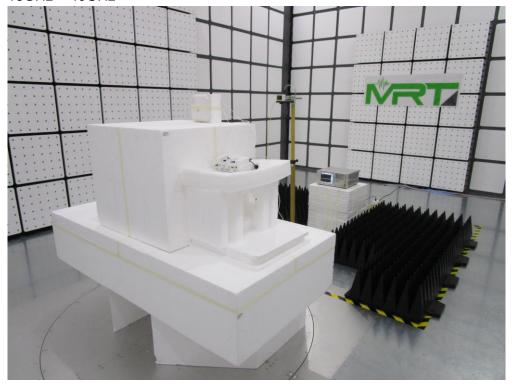

Description: FPMI2458-DP4RPSMA Antenna Radiated Emission Test Setup for 30MHz ~ 1GHz

Description: FPMI2458-DP4RPSMA Antenna Radiated Emission Test Setup for  $1 \text{GHz} \sim 18 \text{GHz}$ 

Description: FPMI2458-DP4RPSMA Antenna Radiated Emission Test Setup for 18GHz ~ 40GHz