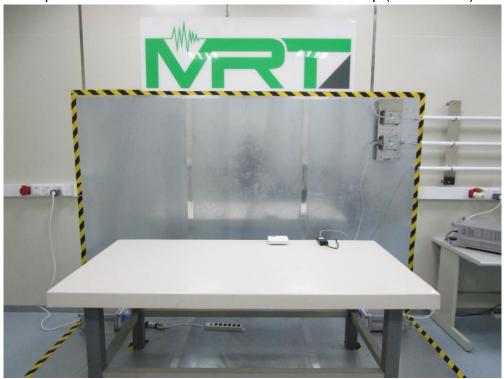

## FCC 15C & 15E Test Photograph

Description: Front view of Conducted Emission Test Setup

Description: Back view of Conducted Emission Test Setup

Description: Radiated Emission Test Setup for  $9kHz \sim 30MHz$ 