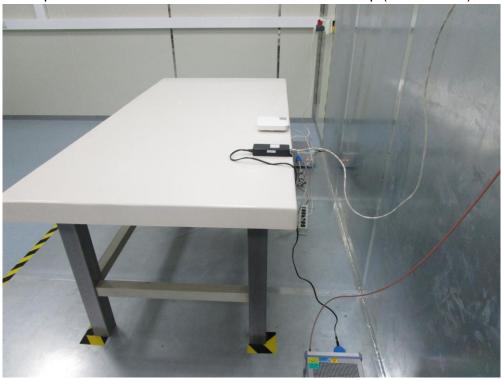

## FCC 15C & 15E Test Photograph

Description: Front view of Conducted Emission Test Setup

Description: Back view of Conducted Emission Test Setup

Description: Radiated Emission Test Setup for  $9kHz \sim 30MHz$ 