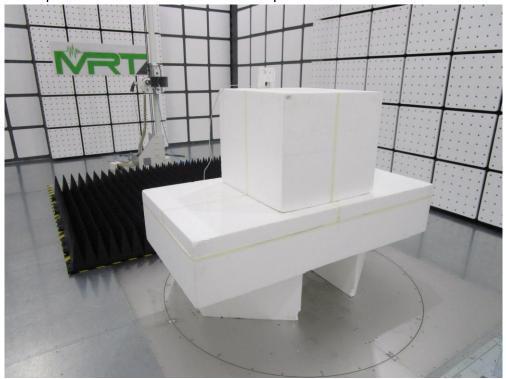

## FCC 15C & 15E Test Photograph

Description: Front view of Conducted Emission Test Setup

Description: Back view of Conducted Emission Test Setup

Description: Radiated Emission Test Setup for  $9kHz \sim 30MHz$ 

Description: Radiated Emission Test Setup for 30MHz ~ 1GHz

Description: Radiated Emission Test Setup for 1GHz ~ 18GHz

Description: Radiated Emission Test Setup for 18GHz ~ 40GHz