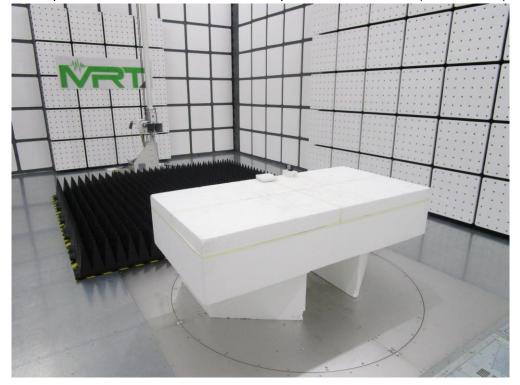

Description: Radiated Emission Test Setup for 30MHz ~ 1GHz

Description: Radiated Emission Test Setup for 1GHz ~ 18GHz

Description: Radiated Emission Test Setup for 18GHz ~ 40GHz