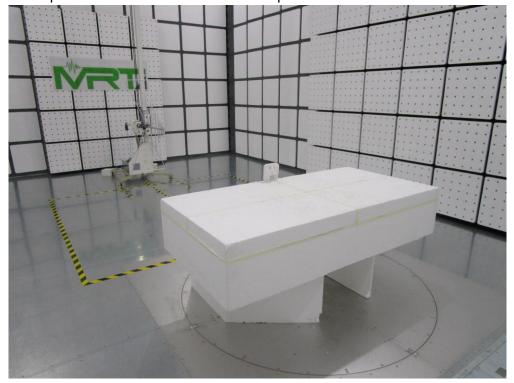

Description: Radiated Emission Test Setup for 30MHz ~ 1GHz

Description: Radiated Emission Test Setup for 1GHz ~ 18GHz

Description: Radiated Emission Test Setup for 18GHz ~ 40GHz