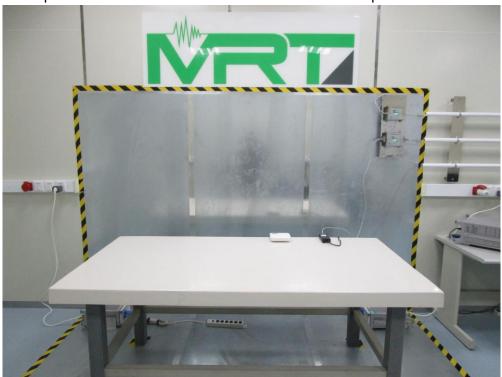

## FCC 15C & 15E Test Photograph

Description: Front view of Conducted Emission Test Setup

Description: Back view of Conducted Emission Test Setup

Description: Radiated Emission Test Setup for  $9kHz \sim 30MHz$ 