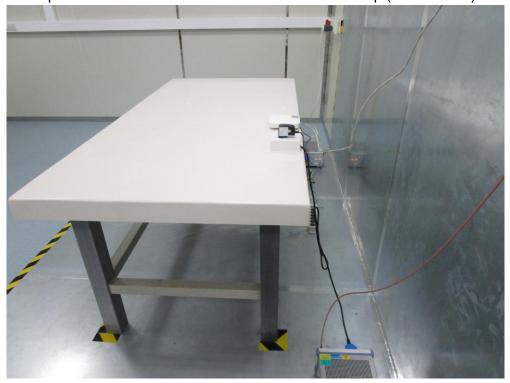

## FCC 15C & 15E Test Photograph

Description: Front view of Conducted Emission Test Setup

Description: Back view of Conducted Emission Test Setup

Description: Radiated Emission Test Setup for  $9kHz \sim 30MHz$ 

## FCC 15B Test Photograph

Description: Front view of Conducted Emission Test Setup (Test Mode 1)

Description: Back view of Conducted Emission Test Setup (Test Mode 1)

Description: Front view of Conducted Emission Test Setup (Test Mode 2)