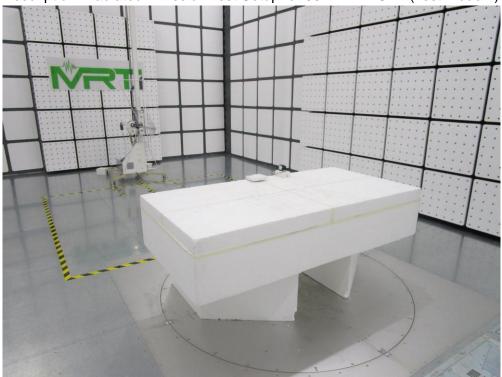

## FCC 15C & 15E Test Photograph

Description: Front view of Conducted Emission Test Setup

Description: Back view of Conducted Emission Test Setup

Description: Radiated Emission Test Setup for  $9kHz \sim 30MHz$ 

Description: Radiated Emission Test Setup for 30MHz ~ 1GHz

Description: Radiated Emission Test Setup for 1GHz ~ 18GHz

Description: Radiated Emission Test Setup for 18GHz ~ 40GHz