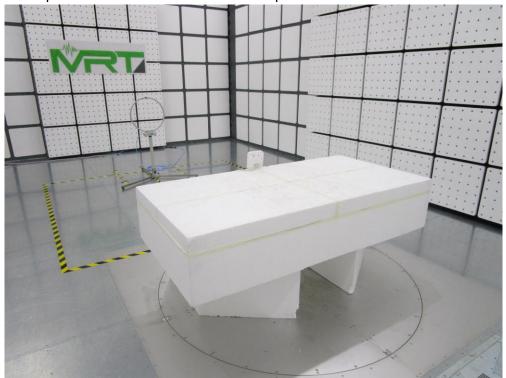

## FCC 15C & 15E Test Photograph

Description: Front view of Conducted Emission Test Setup

Description: Back view of Conducted Emission Test Setup

Description: Radiated Emission Test Setup for  $9kHz \sim 30MHz$ 

Description: Radiated Emission Test Setup for 30MHz ~ 1GHz

Description: Radiated Emission Test Setup for 1GHz ~ 18GHz

Description: Radiated Emission Test Setup for 18GHz ~ 40GHz