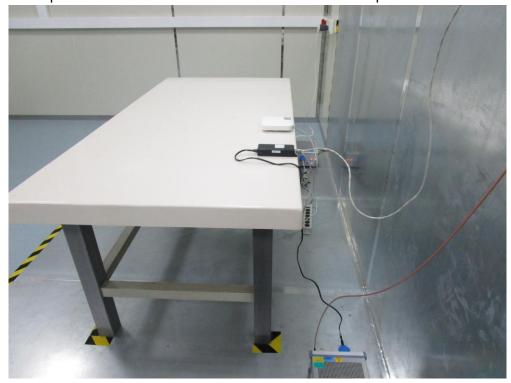

## FCC 15C & 15E Test Photograph

Description: Front view of Conducted Emission Test Setup

Description: Back view of Conducted Emission Test Setup

Description: Radiated Emission Test Setup for  $9kHz \sim 30MHz$ 