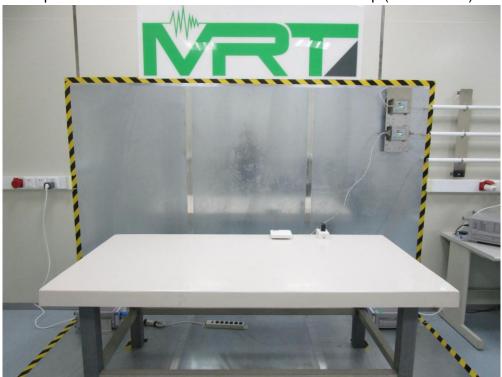

## FCC 15C & 15E Test Photograph

Description: Front view of Conducted Emission Test Setup

Description: Back view of Conducted Emission Test Setup

Description: Radiated Emission Test Setup for  $9kHz \sim 30MHz$ 

## FCC 15B Test Photograph

Description: Front view of Conducted Emission Test Setup (Test Mode 1)

Description: Back view of Conducted Emission Test Setup (Test Mode 1)

Description: Front view of Conducted Emission Test Setup (Test Mode 2)