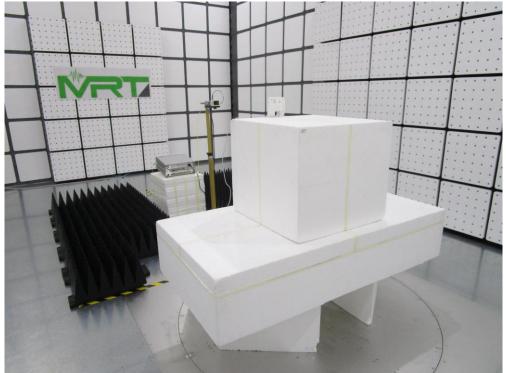

## FCC 15C & 15E Test Photograph

Description: Front view of Conducted Emission Test Setup

Description: Back view of Conducted Emission Test Setup

Description: Radiated Emission Test Setup for  $9kHz \sim 30MHz$ 

Description: Radiated Emission Test Setup for 30MHz ~ 1GHz

Description: Radiated Emission Test Setup for 1GHz ~ 18GHz

Description: Radiated Emission Test Setup for 18GHz ~ 40GHz