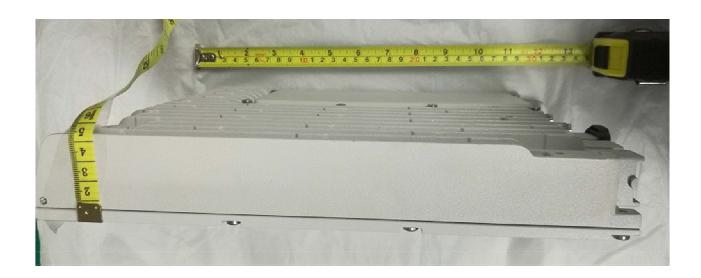

early show the exterior appearance, the construction, the component placement on the chassis, and the chassis assembly. The exterior views shall show the overall appearance, the antenna used with the device (if any) and the controls available to the user. Photographs shall be of size A4 (21 cm  $\times$  29.7 cm) or 8  $\times$  10 inches (20.3 cm  $\times$  25.4 cm). Smaller photographs may be submitted provided they are sharp and clear, show the necessary detail, and are mounted on A4 (21 cm  $\times$  29.7 cm) or 8.5  $\times$  11 inch (21.6 cm  $\times$  27.9 cm) paper.

#### Response

The required external photographs of the subject of this application are attached below.



# External Photo EXHIBIT AZRB Module

# **Top View**





## **Bottom View**





# Right & Left side views







## **Front View**



## **Back View**