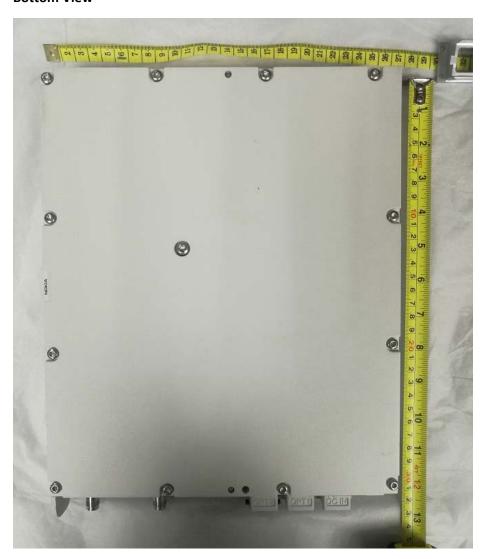

cient number of photographs to clearly show the exterior appearance, the construction, the component placement on the chassis, and the chassis assembly. The exterior views shall show the overall appearance, the antenna used with the device (if any) and the controls available to the user. Photographs shall be of size A4 (21 cm  $\times$  29.7 cm) or 8  $\times$  10 inches (20.3 cm  $\times$  25.4 cm). Smaller photographs may be submitted provided they are sharp and clear, show the necessary detail, and are mounted on A4 (21 cm  $\times$  29.7 cm) or 8.5  $\times$  11 inch (21.6 cm  $\times$  27.9 cm) paper.

#### Response

The required external photographs of the subject of this application are attached below.



# External Photo EXHIBIT AZRB Module

# **Top View**





## **Bottom View**





# Right & Left side views







## **Front View**



## **Back View**