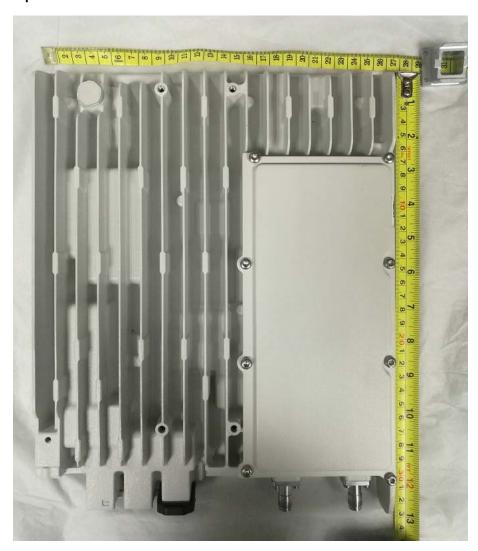

F THE EQUIPMENT

A sufficient number of photographs to clearly show the exterior appearance, the construction, the component placement on the chassis, and the chassis assembly. The exterior views shall show the overall appearance, the antenna used with the device (if any) and the controls available to the user. Photographs shall be of size A4 (21 cm  $\times$  29.7 cm) or 8  $\times$  10 inches (20.3 cm  $\times$  25.4 cm). Smaller photographs may be submitted provided they are sharp and clear, show the necessary detail, and are mounted on A4 (21 cm  $\times$  29.7 cm) or 8.5  $\times$  11 inch (21.6 cm  $\times$  27.9 cm) paper.

#### Response

The required external photographs of the subject of this application are attached below.



# External Photo EXHIBIT AZRB Module

# **Top View**





## **Bottom View**





# Right & Left side views







## **Front View**



## **Back View**