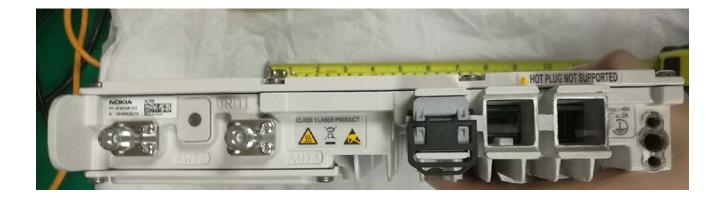

appearance, the construction, the component placement on the chassis, and the chassis assembly. The exterior views shall show the overall appearance, the antenna used with the device (if any) and the controls available to the user. Photographs shall be of size A4 (21 cm  $\times$  29.7 cm) or 8  $\times$  10 inches (20.3 cm  $\times$  25.4 cm). Smaller photographs may be submitted provided they are sharp and clear, show the necessary detail, and are mounted on A4 (21 cm  $\times$  29.7 cm) or 8.5  $\times$  11 inch (21.6 cm  $\times$  27.9 cm) paper.

#### Response

The required external photographs of the subject of this application are attached below.



# External Photo EXHIBIT AZRB Module

# **Top View**





## **Bottom View**





# Right & Left side views







## **Front View**



## **Back View**