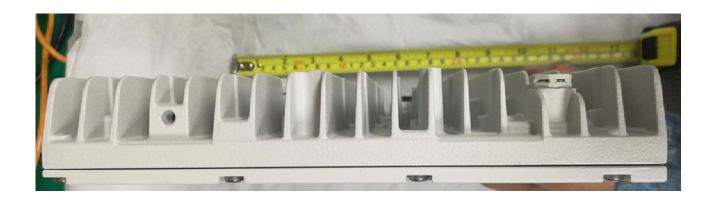

struction, the component placement on the chassis, and the chassis assembly. The exterior views shall show the overall appearance, the antenna used with the device (if any) and the controls available to the user. Photographs shall be of size A4 (21 cm  $\times$  29.7 cm) or 8  $\times$  10 inches (20.3 cm  $\times$  25.4 cm). Smaller photographs may be submitted provided they are sharp and clear, show the necessary detail, and are mounted on A4 (21 cm  $\times$  29.7 cm) or 8.5  $\times$  11 inch (21.6 cm  $\times$  27.9 cm) paper.

#### Response

The required external photographs of the subject of this application are attached below.



# External Photo EXHIBIT AZRB Module

# **Top View**





## **Bottom View**





# Right & Left side views







## **Front View**



## **Back View**