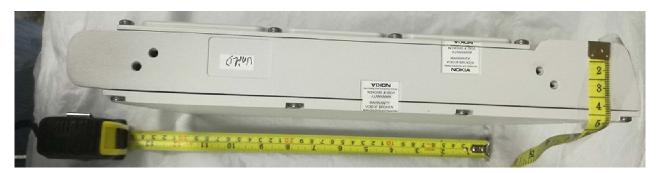

clearly show the exterior appearance, the construction, the component placement on the chassis, and the chassis assembly. The exterior views shall show the overall appearance, the antenna used with the device (if any) and the controls available to the user. Photographs shall be of size A4 (21 cm  $\times$  29.7 cm) or 8  $\times$  10 inches (20.3 cm  $\times$  25.4 cm). Smaller photographs may be submitted provided they are sharp and clear, show the necessary detail, and are mounted on A4 (21 cm  $\times$  29.7 cm) or 8.5  $\times$  11 inch (21.6 cm  $\times$  27.9 cm) paper.

#### Response

The required external photographs of the subject of this application are attached below.



# External Photo EXHIBIT AZRB Module

# **Top View**





## **Bottom View**





# Right & Left side views







## **Front View**



## **Back View**