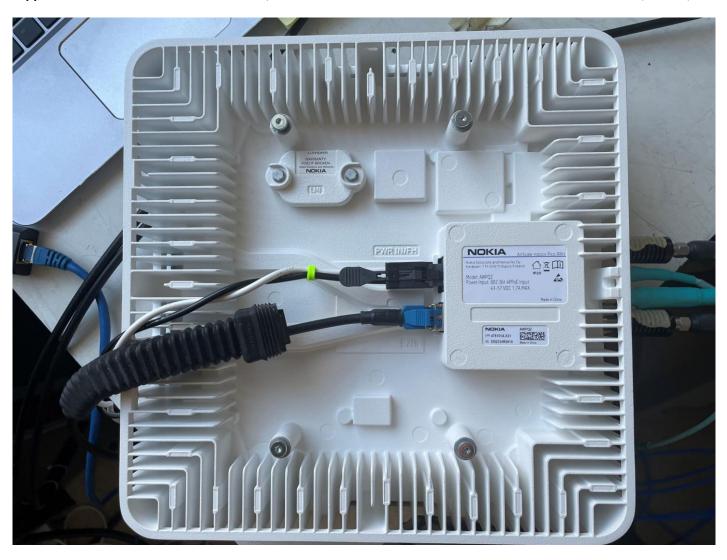

# PHOTOGRAPH(S) OF EUT ARRANGEMENT DURING OCCUPIED BANDWIDTH/SPURIOUS EMISSIONS TESTING

Public Page 2 of 4