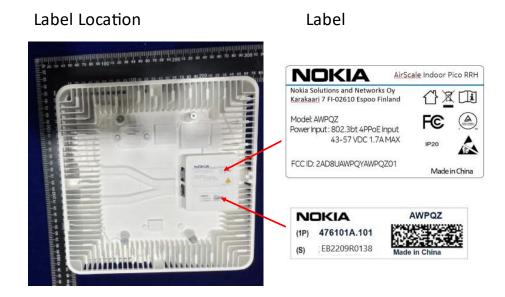

## Response:

The drawing of the equipment identification label of the **Nokia AirScale Indoor pico RRH 4T4R n48 AWPQY/Z**, **FCC: 2AD8UAWPQYAWPQZ01** is attached. A drawing showing label location and drawings of the equipment identification label is attached.

## FCC Label Drawing for Nokia AirScale Indoor pico RRH 4T4R n48 AWPQY/Z, FCC ID: 2AD8UAWPQYAWPQZ01

Public Page 1 of 1