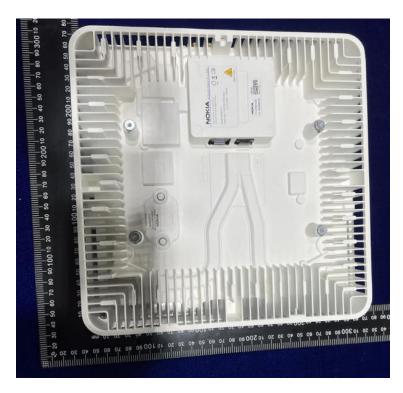

## SECTION 2.1033 (c) (12) External Photographs of the Equipment

Photographs (8"x10") of the equipment of sufficient clarity to reveal equipment construction and layout, including meters, if any, and labels for controls and meters and sufficient views of the internal construction to define component placement and chassis assembly. Insofar as these requirements are met by photographs or drawings contained in the instruction manuals supplied with the product certification request, additional photographs are necessary only to complete the required showing.

### Response:

The external photographs of the **Nokia AirScale Indoor pico RRH 4T4R n48 AWPQY/Z** are included in this original filing under **FCC ID: 2AD8UAWPQYAWPQZ01**.

# Nokia AirScale Indoor pico RRH 4T4R n48 AWPQY/Z, FCC ID: 2AD8UAWPQYAWPQZ01

# **External Photographs**

Public Page 2 of 4