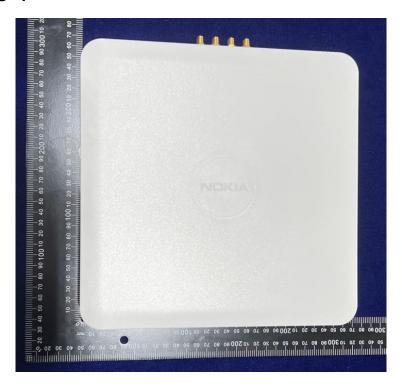

## SECTION 2.1033 (c) (12) External Photographs of the Equipment

Photographs (8"x10") of the equipment of sufficient clarity to reveal equipment construction and layout, including meters, if any, and labels for controls and meters and sufficient views of the internal construction to define component placement and chassis assembly. Insofar as these requirements are met by photographs or drawings contained in the instruction manuals supplied with the product certification request, additional photographs are necessary only to complete the required showing.

### Response:

The external photographs of the **Nokia AirScale Indoor pico RRH 4T4R n48 AWPQY/Z** are included in this original filing under **FCC ID: 2AD8UAWPQYAWPQZ01**.

# Nokia AirScale Indoor pico RRH 4T4R n48 AWPQY/Z, FCC ID: 2AD8UAWPQYAWPQZ01

# **External Photographs**

Public Page 2 of 4