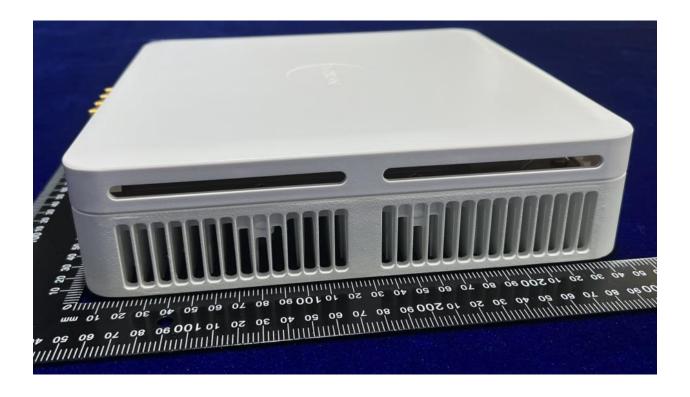

## SECTION 2.1033 (c) (12) External Photographs of the Equipment

Photographs (8"x10") of the equipment of sufficient clarity to reveal equipment construction and layout, including meters, if any, and labels for controls and meters and sufficient views of the internal construction to define component placement and chassis assembly. Insofar as these requirements are met by photographs or drawings contained in the instruction manuals supplied with the product certification request, additional photographs are necessary only to complete the required showing.

### Response:

The external photographs of the **Nokia AirScale Indoor pico RRH 4T4R n48 AWPQY/Z** are included in this original filing under **FCC ID: 2AD8UAWPQYAWPQZ01**.

# Nokia AirScale Indoor pico RRH 4T4R n48 AWPQY/Z, FCC ID: 2AD8UAWPQYAWPQZ01

# **External Photographs**

Public Page 2 of 4