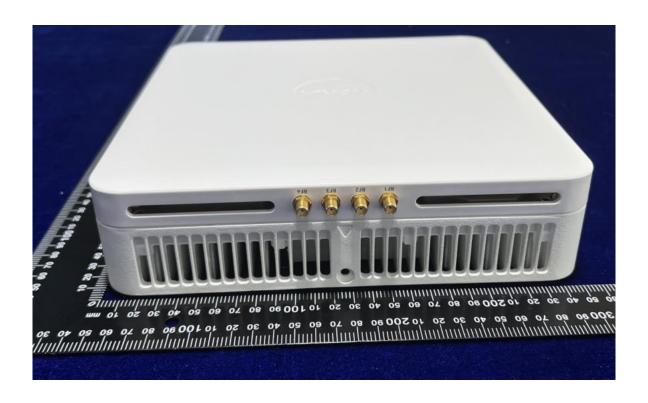

## SECTION 2.1033 (c) (12) External Photographs of the Equipment

Photographs (8"x10") of the equipment of sufficient clarity to reveal equipment construction and layout, including meters, if any, and labels for controls and meters and sufficient views of the internal construction to define component placement and chassis assembly. Insofar as these requirements are met by photographs or drawings contained in the instruction manuals supplied with the product certification request, additional photographs are necessary only to complete the required showing.

### Response:

The external photographs of the **Nokia AirScale Indoor pico RRH 4T4R n48 AWPQY/Z** are included in this original filing under **FCC ID: 2AD8UAWPQYAWPQZ01**.

# Nokia AirScale Indoor pico RRH 4T4R n48 AWPQY/Z, FCC ID: 2AD8UAWPQYAWPQZ01

# **External Photographs**

Public Page 2 of 4