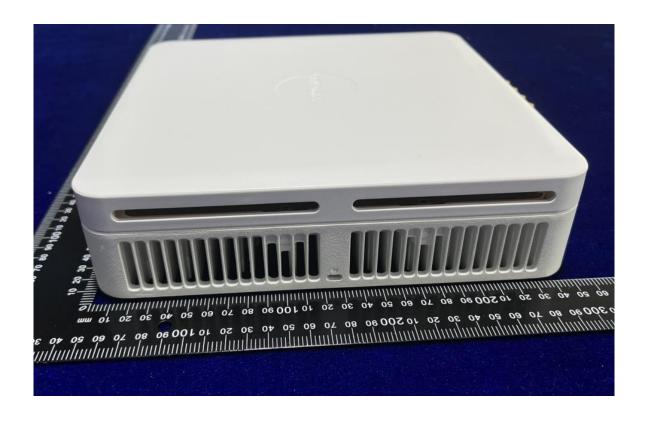

## SECTION 2.1033 (c) (12) External Photographs of the Equipment

Photographs (8"x10") of the equipment of sufficient clarity to reveal equipment construction and layout, including meters, if any, and labels for controls and meters and sufficient views of the internal construction to define component placement and chassis assembly. Insofar as these requirements are met by photographs or drawings contained in the instruction manuals supplied with the product certification request, additional photographs are necessary only to complete the required showing.

### Response:

The external photographs of the **Nokia AirScale Indoor pico RRH 4T4R n48 AWPQY/Z** are included in this original filing under **FCC ID: 2AD8UAWPQYAWPQZ01**.

# Nokia AirScale Indoor pico RRH 4T4R n48 AWPQY/Z, FCC ID: 2AD8UAWPQYAWPQZ01

# **External Photographs**

Public Page 2 of 4