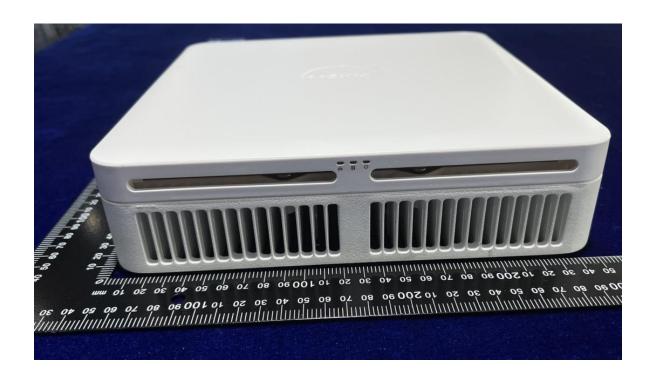

## SECTION 2.1033 (c) (12) External Photographs of the Equipment

Photographs (8"x10") of the equipment of sufficient clarity to reveal equipment construction and layout, including meters, if any, and labels for controls and meters and sufficient views of the internal construction to define component placement and chassis assembly. Insofar as these requirements are met by photographs or drawings contained in the instruction manuals supplied with the product certification request, additional photographs are necessary only to complete the required showing.

### Response:

The external photographs of the **Nokia AirScale Indoor pico RRH 4T4R n48 AWPQY/Z** are included in this original filing under **FCC ID: 2AD8UAWPQYAWPQZ01**.

# Nokia AirScale Indoor pico RRH 4T4R n48 AWPQY/Z, FCC ID: 2AD8UAWPQYAWPQZ01

# **External Photographs**

Public Page 2 of 4