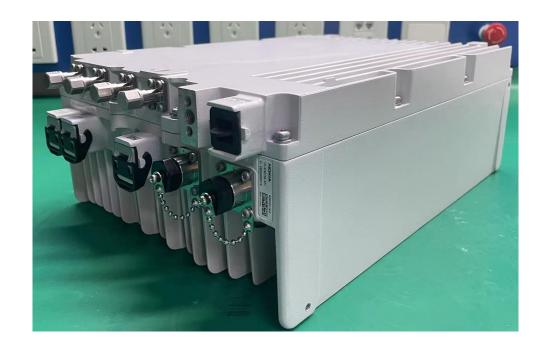

uipment of sufficient clarity to reveal equipment construction and layout, including meters, if any, and labels for controls and meters and sufficient views of the internal construction to define component placement and chassis assembly. Insofar as these requirements are met by photographs or drawings contained in the instruction manuals supplied with the product certification request, additional photographs are necessary only to complete the required showing.

#### Response:

The external photographs of the Nokia AWHQU AirScale Micro 4T4R n48 40W CBRS 20W are included in this original filing under FCC ID: 2AD8UAWHQU01.

Public Page 1 of 5

FCC ID: 2AD8UAWHQU01

# Nokia AWHQU AirScale Micro 4T4R n48 40W CBRS 20W, FCC ID: 2AD8UAWHQU01

# **External Photographs**

### **External Photo-3D**





Public Page 2 of 5

# **BACK**



# **FRONT**



Public Page 3 of 5

# **Left Side**



**Right Side** 



# **BOTTOM VIEW**

FCC ID: 2AD8UAWHQU01



### **TOP VIEW**



Public Page 5 of 5