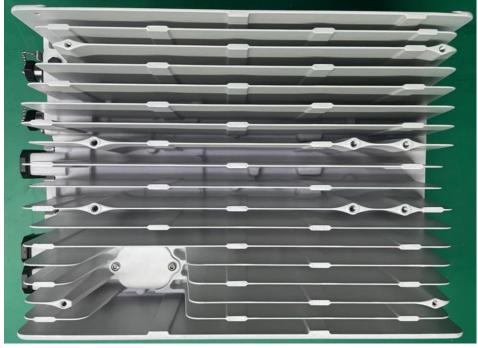

onstruction and layout, including meters, if any, and labels for controls and meters and sufficient views of the internal construction to define component placement and chassis assembly. Insofar as these requirements are met by photographs or drawings contained in the instruction manuals supplied with the product certification request, additional photographs are necessary only to complete the required showing.

#### Response:

The external photographs of the Nokia AWHQU AirScale Micro 4T4R n48 40W CBRS 20W are included in this original filing under FCC ID: 2AD8UAWHQU01.

Public Page 1 of 5

FCC ID: 2AD8UAWHQU01

# Nokia AWHQU AirScale Micro 4T4R n48 40W CBRS 20W, FCC ID: 2AD8UAWHQU01

# **External Photographs**

### **External Photo-3D**





Public Page 2 of 5

# **BACK**



# **FRONT**



Public Page 3 of 5

# **Left Side**



**Right Side** 



# **BOTTOM VIEW**

FCC ID: 2AD8UAWHQU01



### **TOP VIEW**



Public Page 5 of 5