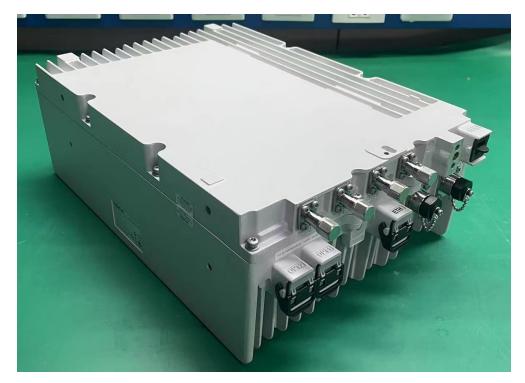

pment of sufficient clarity to reveal equipment construction and layout, including meters, if any, and labels for controls and meters and sufficient views of the internal construction to define component placement and chassis assembly. Insofar as these requirements are met by photographs or drawings contained in the instruction manuals supplied with the product certification request, additional photographs are necessary only to complete the required showing.

#### Response:

The external photographs of the Nokia AWHQU AirScale Micro 4T4R n48 40W CBRS 20W are included in this original filing under FCC ID: 2AD8UAWHQU01.

Public Page 1 of 5

FCC ID: 2AD8UAWHQU01

# Nokia AWHQU AirScale Micro 4T4R n48 40W CBRS 20W, FCC ID: 2AD8UAWHQU01

# **External Photographs**

### **External Photo-3D**





Public Page 2 of 5

# **BACK**



# **FRONT**



Public Page 3 of 5

# **Left Side**



**Right Side** 



# **BOTTOM VIEW**

FCC ID: 2AD8UAWHQU01



### **TOP VIEW**



Public Page 5 of 5