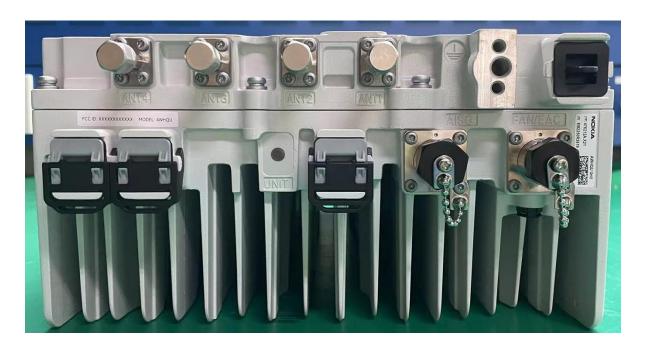

iews of the internal construction to define component placement and chassis assembly. Insofar as these requirements are met by photographs or drawings contained in the instruction manuals supplied with the product certification request, additional photographs are necessary only to complete the required showing.

#### Response:

The external photographs of the Nokia AWHQU AirScale Micro 4T4R n48 40W CBRS 20W are included in this original filing under FCC ID: 2AD8UAWHQU01.

Public Page 1 of 5

FCC ID: 2AD8UAWHQU01

# Nokia AWHQU AirScale Micro 4T4R n48 40W CBRS 20W, FCC ID: 2AD8UAWHQU01

# **External Photographs**

### **External Photo-3D**





Public Page 2 of 5

# **BACK**



# **FRONT**



Public Page 3 of 5

# **Left Side**



**Right Side** 



# **BOTTOM VIEW**

FCC ID: 2AD8UAWHQU01



### **TOP VIEW**



Public Page 5 of 5