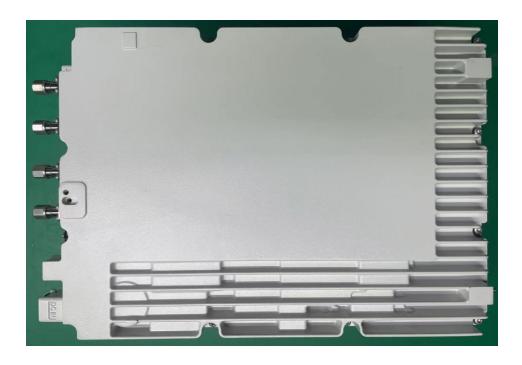

eal equipment construction and layout, including meters, if any, and labels for controls and meters and sufficient views of the internal construction to define component placement and chassis assembly. Insofar as these requirements are met by photographs or drawings contained in the instruction manuals supplied with the product certification request, additional photographs are necessary only to complete the required showing.

#### Response:

The external photographs of the Nokia AWHQU AirScale Micro 4T4R n48 40W CBRS 20W are included in this original filing under FCC ID: 2AD8UAWHQU01.

Public Page 1 of 5

FCC ID: 2AD8UAWHQU01

# Nokia AWHQU AirScale Micro 4T4R n48 40W CBRS 20W, FCC ID: 2AD8UAWHQU01

# **External Photographs**

### **External Photo-3D**





Public Page 2 of 5

# **BACK**



# **FRONT**



Public Page 3 of 5

# **Left Side**



**Right Side** 



# **BOTTOM VIEW**

FCC ID: 2AD8UAWHQU01



### **TOP VIEW**



Public Page 5 of 5