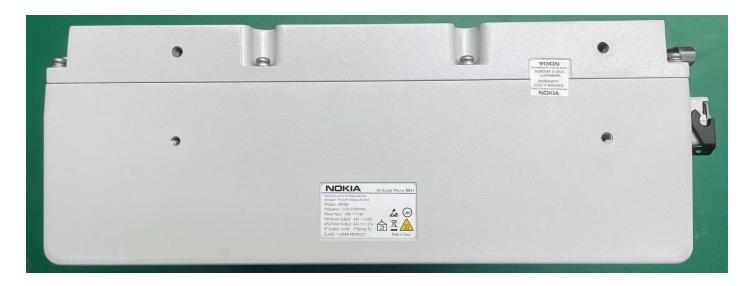

s, if any, and labels for controls and meters and sufficient views of the internal construction to define component placement and chassis assembly. Insofar as these requirements are met by photographs or drawings contained in the instruction manuals supplied with the product certification request, additional photographs are necessary only to complete the required showing.

#### Response:

The external photographs of the Nokia AWHQU AirScale Micro 4T4R n48 40W CBRS 20W are included in this original filing under FCC ID: 2AD8UAWHQU01.

Public Page 1 of 5

FCC ID: 2AD8UAWHQU01

# Nokia AWHQU AirScale Micro 4T4R n48 40W CBRS 20W, FCC ID: 2AD8UAWHQU01

# **External Photographs**

### **External Photo-3D**





Public Page 2 of 5

# **BACK**



# **FRONT**



Public Page 3 of 5

# **Left Side**



**Right Side** 



# **BOTTOM VIEW**

FCC ID: 2AD8UAWHQU01



### **TOP VIEW**



Public Page 5 of 5