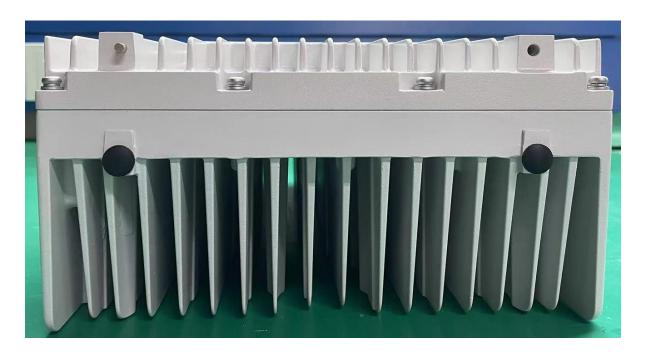

construction to define component placement and chassis assembly. Insofar as these requirements are met by photographs or drawings contained in the instruction manuals supplied with the product certification request, additional photographs are necessary only to complete the required showing.

#### Response:

The external photographs of the Nokia AWHQU AirScale Micro 4T4R n48 40W CBRS 20W are included in this original filing under FCC ID: 2AD8UAWHQU01.

Public Page 1 of 5

FCC ID: 2AD8UAWHQU01

# Nokia AWHQU AirScale Micro 4T4R n48 40W CBRS 20W, FCC ID: 2AD8UAWHQU01

# **External Photographs**

### **External Photo-3D**





Public Page 2 of 5

# **BACK**



# **FRONT**



Public Page 3 of 5

# **Left Side**



**Right Side** 



# **BOTTOM VIEW**

FCC ID: 2AD8UAWHQU01



### **TOP VIEW**



Public Page 5 of 5