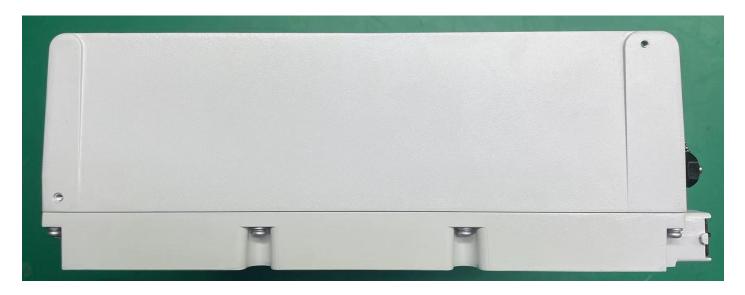

ls for controls and meters and sufficient views of the internal construction to define component placement and chassis assembly. Insofar as these requirements are met by photographs or drawings contained in the instruction manuals supplied with the product certification request, additional photographs are necessary only to complete the required showing.

#### Response:

The external photographs of the Nokia AWHQU AirScale Micro 4T4R n48 40W CBRS 20W are included in this original filing under FCC ID: 2AD8UAWHQU01.

Public Page 1 of 5

FCC ID: 2AD8UAWHQU01

# Nokia AWHQU AirScale Micro 4T4R n48 40W CBRS 20W, FCC ID: 2AD8UAWHQU01

# **External Photographs**

### **External Photo-3D**





Public Page 2 of 5

# **BACK**



# **FRONT**



Public Page 3 of 5

# **Left Side**



**Right Side** 



# **BOTTOM VIEW**

FCC ID: 2AD8UAWHQU01



### **TOP VIEW**



Public Page 5 of 5