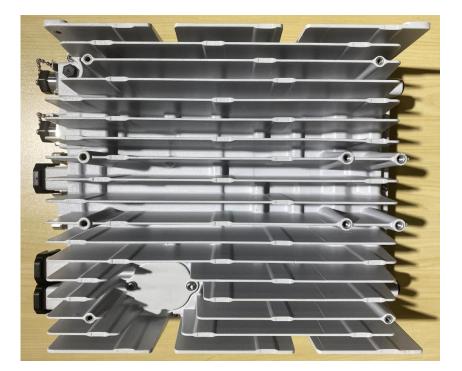

#### Response:

The external photographs of the Nokia **AWHNB AirScale Micro RRH 4T4R Band-53 1W** are included in this original filing under **FCC ID: 2AD8UAWHNB01**.

# Nokia AWHNB AirScale Micro RRH 4T4R Band-53 1W, FCC ID: 2AD8UAWHNB01

# **External Photographs**

**External Photos** 