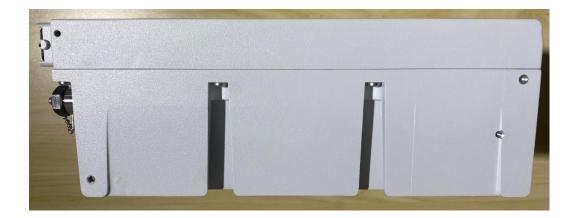

#### Response:

The external photographs of the Nokia **AWHNB AirScale Micro RRH 4T4R Band-53 1W** are included in this original filing under **FCC ID: 2AD8UAWHNB01**.

# Nokia AWHNB AirScale Micro RRH 4T4R Band-53 1W, FCC ID: 2AD8UAWHNB01

# **External Photographs**

**External Photos** 