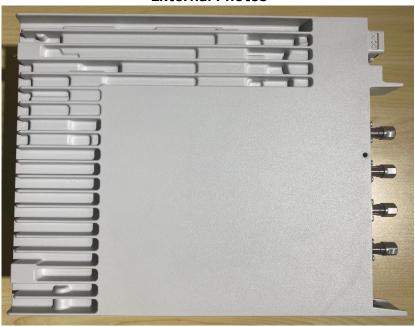

#### Response:

The external photographs of the Nokia **AWHNB AirScale Micro RRH 4T4R Band-53 1W** are included in this original filing under **FCC ID: 2AD8UAWHNB01**.

# Nokia AWHNB AirScale Micro RRH 4T4R Band-53 1W, FCC ID: 2AD8UAWHNB01

# **External Photographs**

**External Photos** 