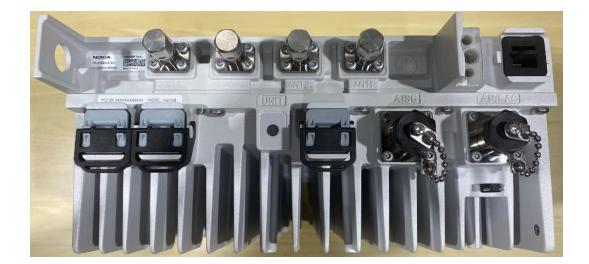

#### Response:

The external photographs of the Nokia **AWHNB AirScale Micro RRH 4T4R Band-53 1W** are included in this original filing under **FCC ID: 2AD8UAWHNB01**.

# Nokia AWHNB AirScale Micro RRH 4T4R Band-53 1W, FCC ID: 2AD8UAWHNB01

# **External Photographs**

**External Photos** 