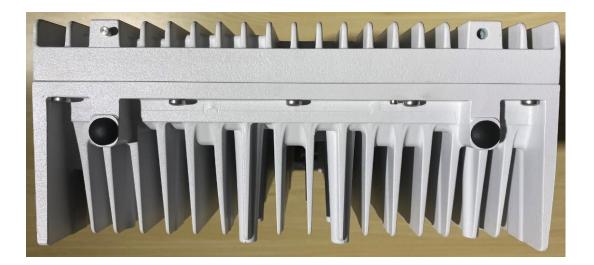

#### Response:

The external photographs of the Nokia **AWHNB AirScale Micro RRH 4T4R Band-53 1W** are included in this original filing under **FCC ID: 2AD8UAWHNB01**.

# Nokia AWHNB AirScale Micro RRH 4T4R Band-53 1W, FCC ID: 2AD8UAWHNB01

# **External Photographs**

**External Photos** 