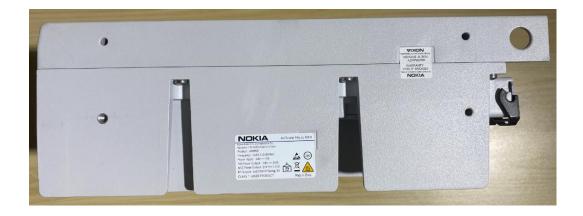

#### Response:

The external photographs of the Nokia **AWHNB AirScale Micro RRH 4T4R Band-53 1W** are included in this original filing under **FCC ID: 2AD8UAWHNB01**.

# Nokia AWHNB AirScale Micro RRH 4T4R Band-53 1W, FCC ID: 2AD8UAWHNB01

# **External Photographs**

**External Photos** 