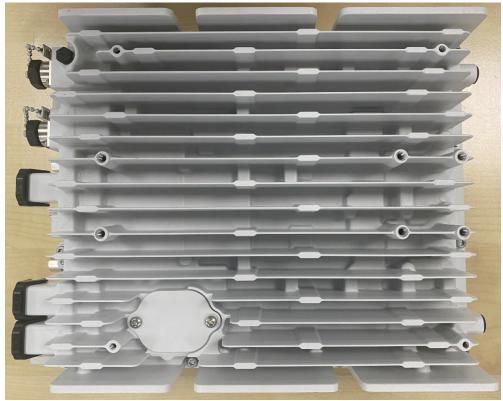

### **EXHIBIT 10**

## Section 2.1033 (c)(12) PHOTOGRAPHS OF THE EQUIPMENT

Photographs ( $8" \times 10"$ ) of the equipment of sufficient clarity to reveal equipment construction and layout, including meters, if any, and labels for controls and meters and sufficient views of the internal construction to define component placement and chassis assembly. Insofar as these requirements are met by photographs or drawings contained in instruction manuals supplied with the certification request, additional photographs are necessary only to complete the required showing.

### Response

The required external photographs of the subject of this application are attached below.

### **Top and Bottom**





## Front and Back





# **Left and Right Sides**