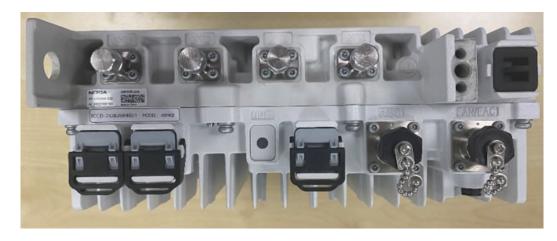

### **EXHIBIT 10**

## Section 2.1033 (c)(12) PHOTOGRAPHS OF THE EQUIPMENT

Photographs ( $8" \times 10"$ ) of the equipment of sufficient clarity to reveal equipment construction and layout, including meters, if any, and labels for controls and meters and sufficient views of the internal construction to define component placement and chassis assembly. Insofar as these requirements are met by photographs or drawings contained in instruction manuals supplied with the certification request, additional photographs are necessary only to complete the required showing.

### Response

The required external photographs of the subject of this application are attached below.

### **Top and Bottom**





## Front and Back





# **Left and Right Sides**