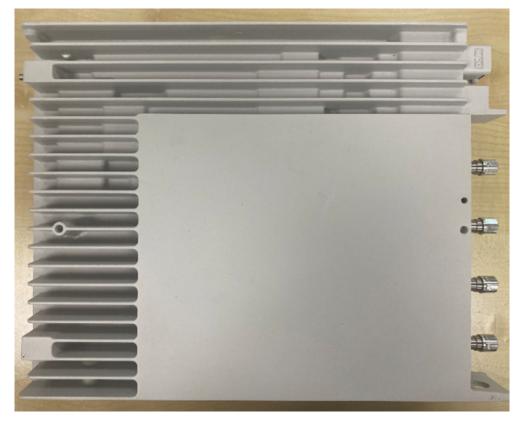

### **EXHIBIT 10**

## Section 2.1033 (c)(12) PHOTOGRAPHS OF THE EQUIPMENT

Photographs ( $8" \times 10"$ ) of the equipment of sufficient clarity to reveal equipment construction and layout, including meters, if any, and labels for controls and meters and sufficient views of the internal construction to define component placement and chassis assembly. Insofar as these requirements are met by photographs or drawings contained in instruction manuals supplied with the certification request, additional photographs are necessary only to complete the required showing.

### Response

The required external photographs of the subject of this application are attached below.

### **Top and Bottom**





## Front and Back





# **Left and Right Sides**