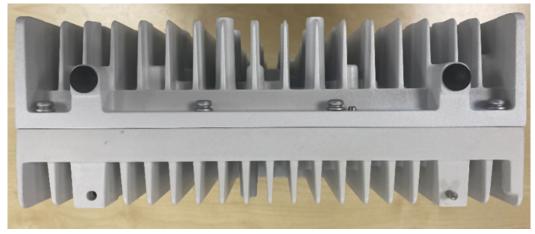

### **EXHIBIT 10**

## Section 2.1033 (c)(12) PHOTOGRAPHS OF THE EQUIPMENT

Photographs ( $8" \times 10"$ ) of the equipment of sufficient clarity to reveal equipment construction and layout, including meters, if any, and labels for controls and meters and sufficient views of the internal construction to define component placement and chassis assembly. Insofar as these requirements are met by photographs or drawings contained in instruction manuals supplied with the certification request, additional photographs are necessary only to complete the required showing.

### Response

The required external photographs of the subject of this application are attached below.

### **Top and Bottom**





## Front and Back





# **Left and Right Sides**