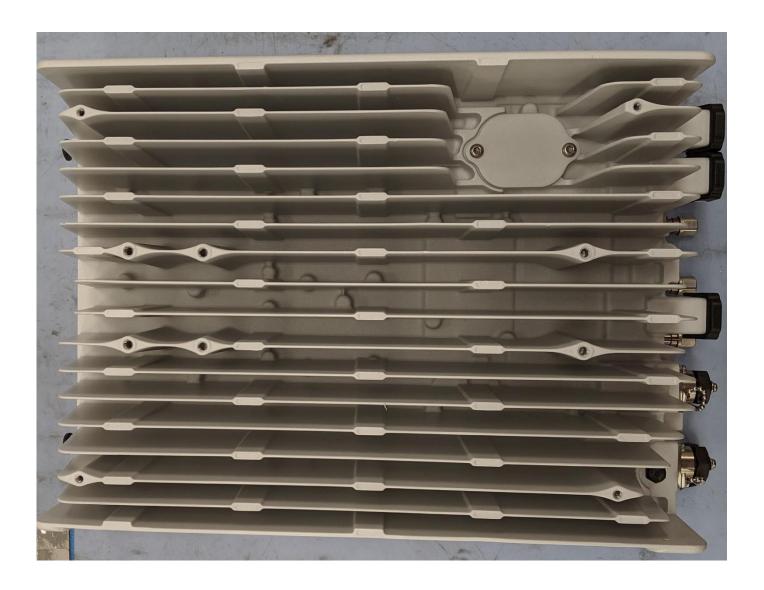

TION 2.1033 (c) (12)**

Photographs (8"xIO") of the equipment of sufficient clarity to reveal equipment construction and layout, including meters, if any, and labels for controls and meters and sufficient views of the internal construction to define component placement and chassis assembly. Insofar as these requirements are met by photographs or drawings contained in the instruction manuals supplied with the product certification request, additional photographs are necessary only to complete the required showing.

#### Response:

The external photographs of the AWHHF Airscale Micro RRH 4T4R 5G n41 4x20W, FCCID: 2AD8UAWHHF01 are below.

Public Page 1 of 7

### Nokia AWHHF Airscale Micro RRH 4T4R 5G n41 4x20W, FCCID: 2AD8UAWHHF01

### **Front View**



Public Page 2 of 7

### **Rear View**



Public Page 3 of 7

### **Left Side View**



Public Page 4 of 7

# **Right Side View**



Public Page 5 of 7

## **Top View**



Public Page 6 of 7

### **Bottom View**



Public Page 7 of 7