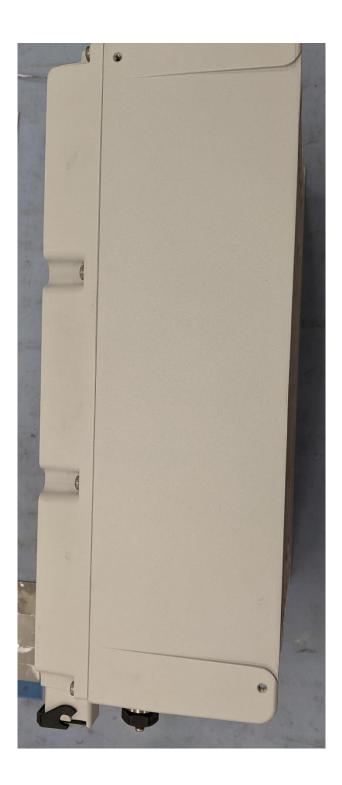

al equipment construction and layout, including meters, if any, and labels for controls and meters and sufficient views of the internal construction to define component placement and chassis assembly. Insofar as these requirements are met by photographs or drawings contained in the instruction manuals supplied with the product certification request, additional photographs are necessary only to complete the required showing.

#### Response:

The external photographs of the AWHHF Airscale Micro RRH 4T4R 5G n41 4x20W, FCCID: 2AD8UAWHHF01 are below.

Public Page 1 of 7

### Nokia AWHHF Airscale Micro RRH 4T4R 5G n41 4x20W, FCCID: 2AD8UAWHHF01

### **Front View**



Public Page 2 of 7

### **Rear View**



Public Page 3 of 7

### **Left Side View**



Public Page 4 of 7

# **Right Side View**



Public Page 5 of 7

## **Top View**



Public Page 6 of 7

### **Bottom View**



Public Page 7 of 7