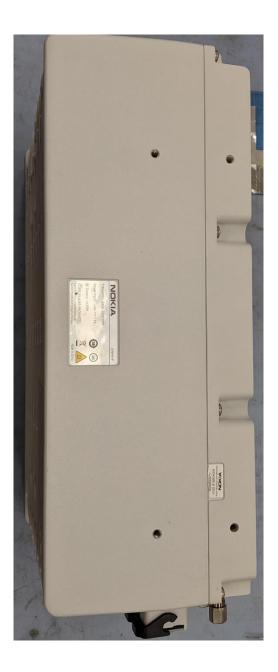

f the equipment of sufficient clarity to reveal equipment construction and layout, including meters, if any, and labels for controls and meters and sufficient views of the internal construction to define component placement and chassis assembly. Insofar as these requirements are met by photographs or drawings contained in the instruction manuals supplied with the product certification request, additional photographs are necessary only to complete the required showing.

#### Response:

The external photographs of the AWHHF Airscale Micro RRH 4T4R 5G n41 4x20W, FCCID: 2AD8UAWHHF01 are below.

Public Page 1 of 7

### Nokia AWHHF Airscale Micro RRH 4T4R 5G n41 4x20W, FCCID: 2AD8UAWHHF01

### **Front View**



Public Page 2 of 7

### **Rear View**



Public Page 3 of 7

### **Left Side View**



Public Page 4 of 7

# **Right Side View**



Public Page 5 of 7

## **Top View**



Public Page 6 of 7

### **Bottom View**



Public Page 7 of 7