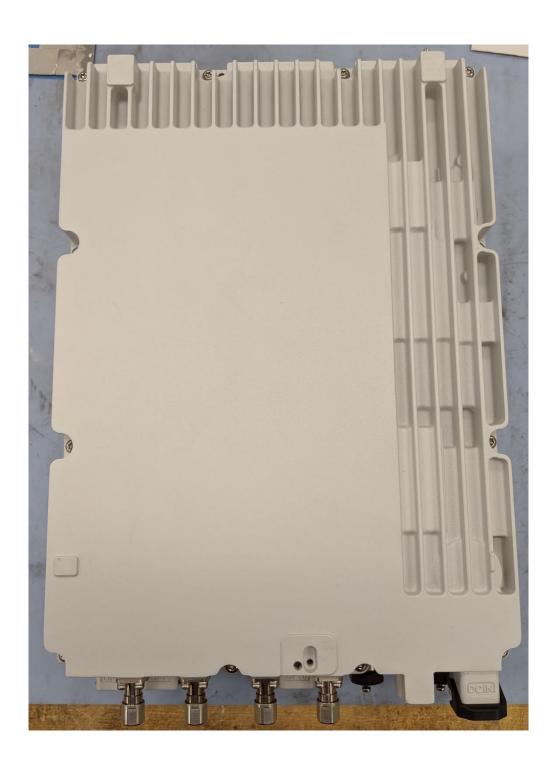

#### **EXTERNAL PHOTOGRAPHS**

#### **SECTION 2.1033 (c) (12)**

Photographs (8"xIO") of the equipment of sufficient clarity to reveal equipment construction and layout, including meters, if any, and labels for controls and meters and sufficient views of the internal construction to define component placement and chassis assembly. Insofar as these requirements are met by photographs or drawings contained in the instruction manuals supplied with the product certification request, additional photographs are necessary only to complete the required showing.

#### Response:

The external photographs of the AWHHF Airscale Micro RRH 4T4R 5G n41 4x20W, FCCID: 2AD8UAWHHF01 are below.

Public Page 1 of 7

### Nokia AWHHF Airscale Micro RRH 4T4R 5G n41 4x20W, FCCID: 2AD8UAWHHF01

### **Front View**



Public Page 2 of 7

### **Rear View**



Public Page 3 of 7

### **Left Side View**



Public Page 4 of 7

# **Right Side View**



Public Page 5 of 7

## **Top View**



Public Page 6 of 7

### **Bottom View**



Public Page 7 of 7