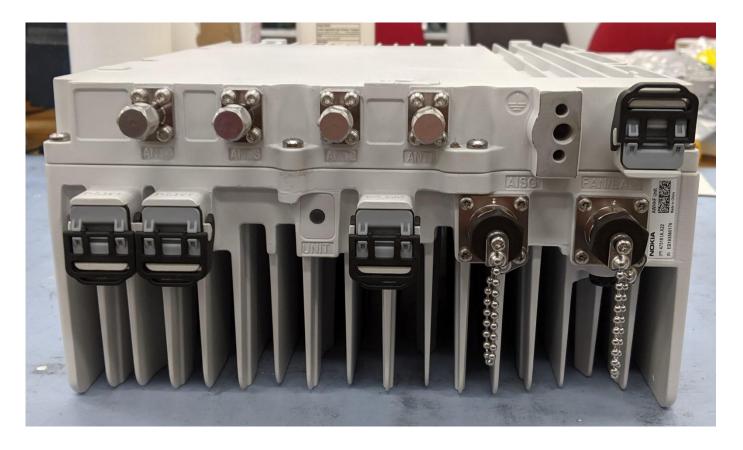

trols and meters and sufficient views of the internal construction to define component placement and chassis assembly. Insofar as these requirements are met by photographs or drawings contained in the instruction manuals supplied with the product certification request, additional photographs are necessary only to complete the required showing.

#### Response:

The external photographs of the AWHHF Airscale Micro RRH 4T4R 5G n41 4x20W, FCCID: 2AD8UAWHHF01 are below.

Public Page 1 of 7

### Nokia AWHHF Airscale Micro RRH 4T4R 5G n41 4x20W, FCCID: 2AD8UAWHHF01

### **Front View**



Public Page 2 of 7

### **Rear View**



Public Page 3 of 7

### **Left Side View**



Public Page 4 of 7

# **Right Side View**



Public Page 5 of 7

## **Top View**



Public Page 6 of 7

### **Bottom View**



Public Page 7 of 7