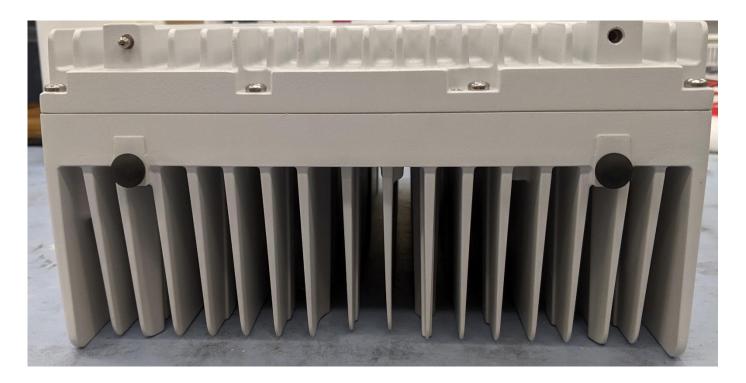

ncluding meters, if any, and labels for controls and meters and sufficient views of the internal construction to define component placement and chassis assembly. Insofar as these requirements are met by photographs or drawings contained in the instruction manuals supplied with the product certification request, additional photographs are necessary only to complete the required showing.

#### Response:

The external photographs of the AWHHF Airscale Micro RRH 4T4R 5G n41 4x20W, FCCID: 2AD8UAWHHF01 are below.

Public Page 1 of 7

### Nokia AWHHF Airscale Micro RRH 4T4R 5G n41 4x20W, FCCID: 2AD8UAWHHF01

### **Front View**



Public Page 2 of 7

### **Rear View**



Public Page 3 of 7

### **Left Side View**



Public Page 4 of 7

# **Right Side View**



Public Page 5 of 7

## **Top View**



Public Page 6 of 7

### **Bottom View**



Public Page 7 of 7