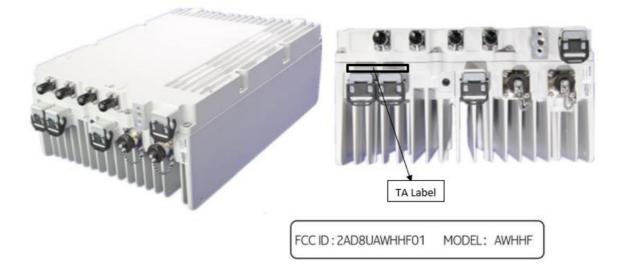

## **Response:**

The drawing of the equipment identification label of the Nokia **AWWHF Airscale Micro RRH 4T4R 5G n41 4x20W, FCCID: 2AD8UAWHHF01** is attached. A drawing showing label location and drawings of the equipment identification label is attached.

## FCC Label Drawing for Nokia AWHHF Airscale Micro RRH 4T4R 5G n41 4x20W, FCCID: 2AD8UAWHHF01

Initial Filing Sample Response: Photographs provided.