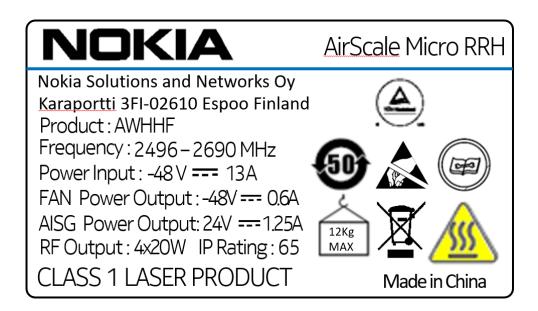

## **Response:**

The drawing of the equipment identification label of the Nokia **AWWHF Airscale Micro RRH 4T4R 5G n41 4x20W, FCCID: 2AD8UAWHHF01** is attached. A drawing showing label location and drawings of the equipment identification label is attached.

## FCC Label Drawing for Nokia AWHHF Airscale Micro RRH 4T4R 5G n41 4x20W, FCCID: 2AD8UAWHHF01

Initial Filing Sample Response: Photographs provided.