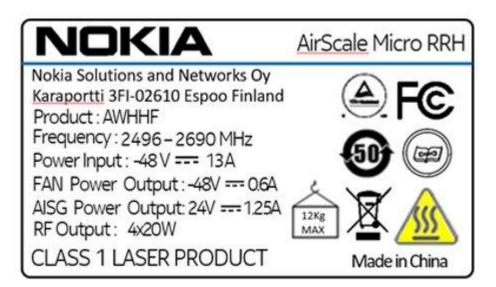

## EXHIBIT 4: FCCID LABEL SAMPLE AND LOCATION INFORMATION

## **Response:**

The drawing of the equipment identification label of the Nokia **AWHHF Airscale Micro RRH 4T4R 5G n41 4x20W, FCCID: 2AD8UAWHHF01** is attached. A drawing showing label location and drawings of the equipment identification label is attached.

## FCC Label Drawing for Nokia AWHHF Airscale Micro RRH 4T4R 5G n41 4x20W, FCCID: 2AD8UAWHHF01

Initial Filing Sample Response: Photographs provided.