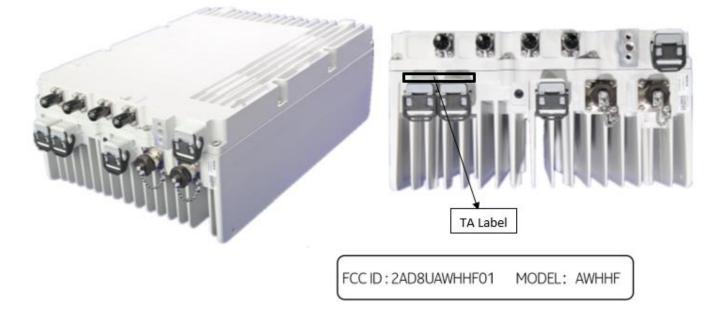

## EXHIBIT 4: FCCID LABEL SAMPLE AND LOCATION INFORMATION

## **Response:**

The drawing of the equipment identification label of the Nokia **AWHHF Airscale Micro RRH 4T4R 5G n41 4x20W, FCCID: 2AD8UAWHHF01** is attached. A drawing showing label location and drawings of the equipment identification label is attached.

## FCC Label Drawing for Nokia AWHHF Airscale Micro RRH 4T4R 5G n41 4x20W, FCCID: 2AD8UAWHHF01

Initial Filing Sample Response: Photographs provided.