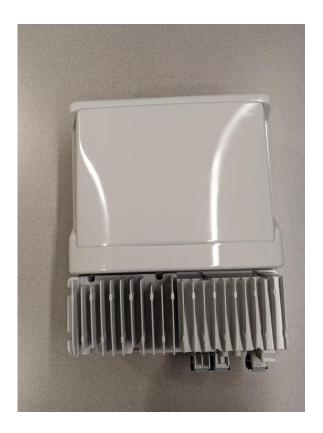

2)**

Photographs (8"xIO") of the equipment of sufficient clarity to reveal equipment construction and layout, including meters, if any, and labels for controls and meters and sufficient views of the internal construction to define component placement and chassis assembly. Insofar as these requirements are met by photographs or drawings contained in the instruction manuals supplied with the product certification request, additional photographs are necessary only to complete the required showing.

#### Response:

The external photographs of the Nokia AWGUC AirScale mmWave 2T2R n258 60dBm EIRP Radio, FCC ID: 2AD8UAWGUCD01 are below.

## **Exhibit 12 – External Photographs** *continued*

## Nokia AWGUC AirScale mmWave 2T2R n258 60dBm EIRP Radio, FCC ID: 2AD8UAWGUCD01

### Front View AWGUC/D



### **Back View AWGUC/D**



Nokia Solutions and Networks, OY

# **Exhibit 12 – External Photographs** *continued*

## Right Side AWGUC/D



### Left Side AWGUC/D



## **Exhibit 12 – External Photographs** *continued*

Top View AWGUC/D



### **Bottom View AWGUC/D**