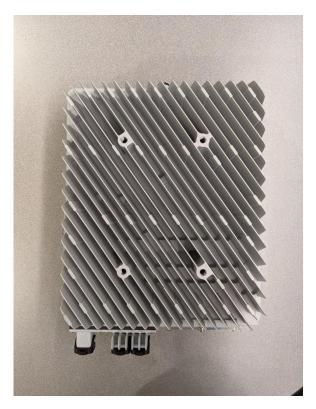

the equipment of sufficient clarity to reveal equipment construction and layout, including meters, if any, and labels for controls and meters and sufficient views of the internal construction to define component placement and chassis assembly. Insofar as these requirements are met by photographs or drawings contained in the instruction manuals supplied with the product certification request, additional photographs are necessary only to complete the required showing.

#### Response:

The external photographs of the Nokia AWGUC AirScale mmWave 2T2R n258 60dBm EIRP Radio, FCC ID: 2AD8UAWGUCD01 are below.

## **Exhibit 12 – External Photographs** *continued*

## Nokia AWGUC AirScale mmWave 2T2R n258 60dBm EIRP Radio, FCC ID: 2AD8UAWGUCD01

### Front View AWGUC/D



### **Back View AWGUC/D**



Nokia Solutions and Networks, OY

# **Exhibit 12 – External Photographs** *continued*

## Right Side AWGUC/D



### Left Side AWGUC/D



## **Exhibit 12 – External Photographs** *continued*

Top View AWGUC/D



### **Bottom View AWGUC/D**