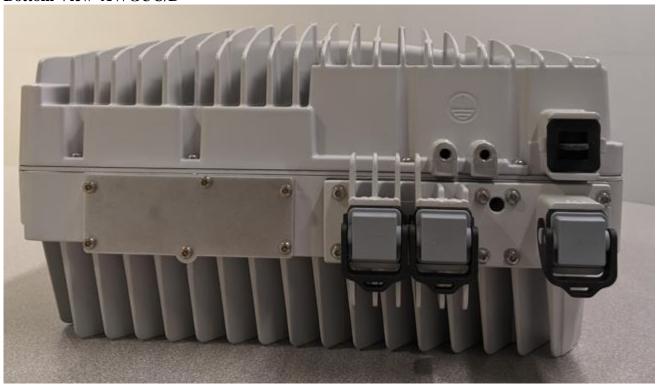

y. Insofar as these requirements are met by photographs or drawings contained in the instruction manuals supplied with the product certification request, additional photographs are necessary only to complete the required showing.

#### Response:

The external photographs of the Nokia AWGUC AirScale mmWave 2T2R n258 60dBm EIRP Radio, FCC ID: 2AD8UAWGUCD01 are below.

## **Exhibit 12 – External Photographs** *continued*

## Nokia AWGUC AirScale mmWave 2T2R n258 60dBm EIRP Radio, FCC ID: 2AD8UAWGUCD01

### Front View AWGUC/D



### **Back View AWGUC/D**



Nokia Solutions and Networks, OY

# **Exhibit 12 – External Photographs** *continued*

## Right Side AWGUC/D



### Left Side AWGUC/D



## **Exhibit 12 – External Photographs** *continued*

Top View AWGUC/D



### **Bottom View AWGUC/D**