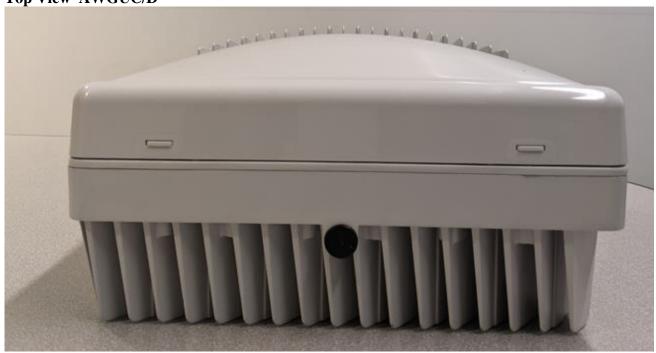

t placement and chassis assembly. Insofar as these requirements are met by photographs or drawings contained in the instruction manuals supplied with the product certification request, additional photographs are necessary only to complete the required showing.

#### Response:

The external photographs of the Nokia AWGUC AirScale mmWave 2T2R n258 60dBm EIRP Radio, FCC ID: 2AD8UAWGUCD01 are below.

## **Exhibit 12 – External Photographs** *continued*

## Nokia AWGUC AirScale mmWave 2T2R n258 60dBm EIRP Radio, FCC ID: 2AD8UAWGUCD01

### Front View AWGUC/D



### **Back View AWGUC/D**



Nokia Solutions and Networks, OY

# **Exhibit 12 – External Photographs** *continued*

## Right Side AWGUC/D



### Left Side AWGUC/D



## **Exhibit 12 – External Photographs** *continued*

Top View AWGUC/D



### **Bottom View AWGUC/D**