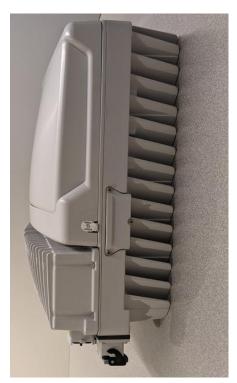

eters and sufficient views of the internal construction to define component placement and chassis assembly. Insofar as these requirements are met by photographs or drawings contained in the instruction manuals supplied with the product certification request, additional photographs are necessary only to complete the required showing.

#### Response:

The external photographs of the Nokia AWGUC AirScale mmWave 2T2R n258 60dBm EIRP Radio, FCC ID: 2AD8UAWGUCD01 are below.

## **Exhibit 12 – External Photographs** *continued*

## Nokia AWGUC AirScale mmWave 2T2R n258 60dBm EIRP Radio, FCC ID: 2AD8UAWGUCD01

### Front View AWGUC/D



### **Back View AWGUC/D**



Nokia Solutions and Networks, OY

# **Exhibit 12 – External Photographs** *continued*

## Right Side AWGUC/D



### Left Side AWGUC/D



## **Exhibit 12 – External Photographs** *continued*

Top View AWGUC/D



### **Bottom View AWGUC/D**