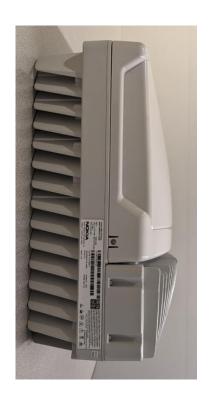

labels for controls and meters and sufficient views of the internal construction to define component placement and chassis assembly. Insofar as these requirements are met by photographs or drawings contained in the instruction manuals supplied with the product certification request, additional photographs are necessary only to complete the required showing.

#### Response:

The external photographs of the Nokia AWGUC AirScale mmWave 2T2R n258 60dBm EIRP Radio, FCC ID: 2AD8UAWGUCD01 are below.

## **Exhibit 12 – External Photographs** *continued*

## Nokia AWGUC AirScale mmWave 2T2R n258 60dBm EIRP Radio, FCC ID: 2AD8UAWGUCD01

### Front View AWGUC/D



### **Back View AWGUC/D**



Nokia Solutions and Networks, OY

# **Exhibit 12 – External Photographs** *continued*

## Right Side AWGUC/D



### Left Side AWGUC/D



## **Exhibit 12 – External Photographs** *continued*

Top View AWGUC/D



### **Bottom View AWGUC/D**