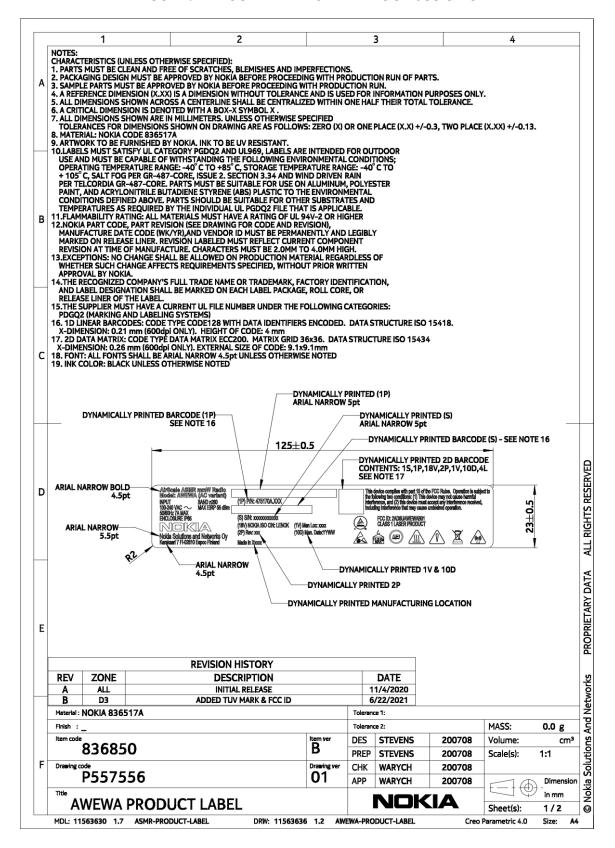

#### **EXHIBIT 4: FCC ID LABEL SAMPLE AND LOCATION INFORMATION**

### SECTION 2.1033(c) (11) also SECTION 2.925 (a) (1)

A photograph or drawing of the equipment identification plate or label showing the information to be placed thereon.

#### Response:

The drawing of the equipment identification labels to be placed on the Nokia AWEWA/B 5G AirScale 39 GHz mmWave Radio, FCC ID: 2AD8UAWEWAB01 are below. A drawing showing label location and drawings of the equipment identification label is attached.

# FCC Label Drawings for Nokia AWEUC 5G AirScale 39 GHz mmWave Radio, FCC ID: 2AD8UAWEWAB01 - AWEUC Base Unit