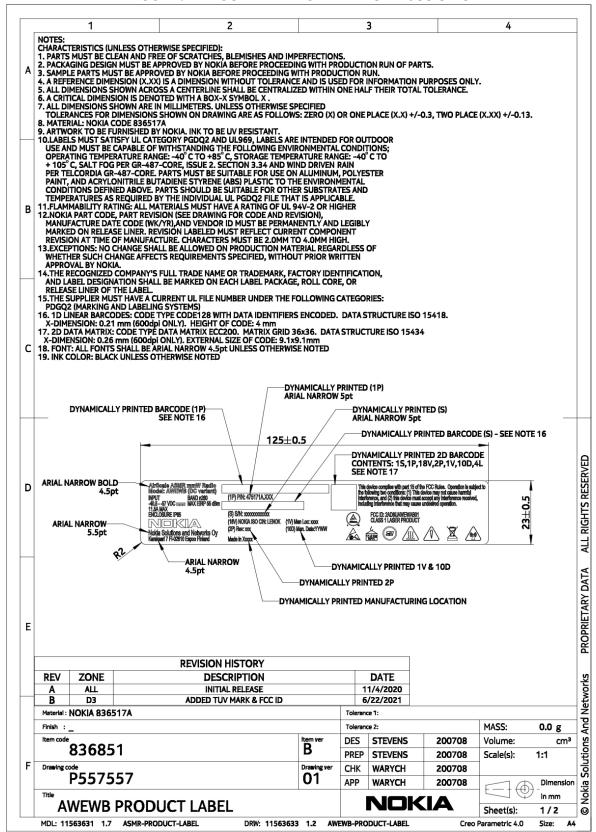

#### **EXHIBIT 4: FCC ID LABEL SAMPLE AND LOCATION INFORMATION**

### SECTION 2.1033(c) (11) also SECTION 2.925 (a) (1)

A photograph or drawing of the equipment identification plate or label showing the information to be placed thereon.

#### Response:

The drawing of the equipment identification labels to be placed on the Nokia AWEWA/B 5G AirScale 39 GHz mmWave Radio, FCC ID: 2AD8UAWEWAB01 are below. A drawing showing label location and drawings of the equipment identification label is attached.

# FCC Label Drawings for Nokia AWEUD 5G AirScale 39 GHz mmWave Radio, FCC ID: 2AD8UAWEWAB01 - AWEUD Base Unit