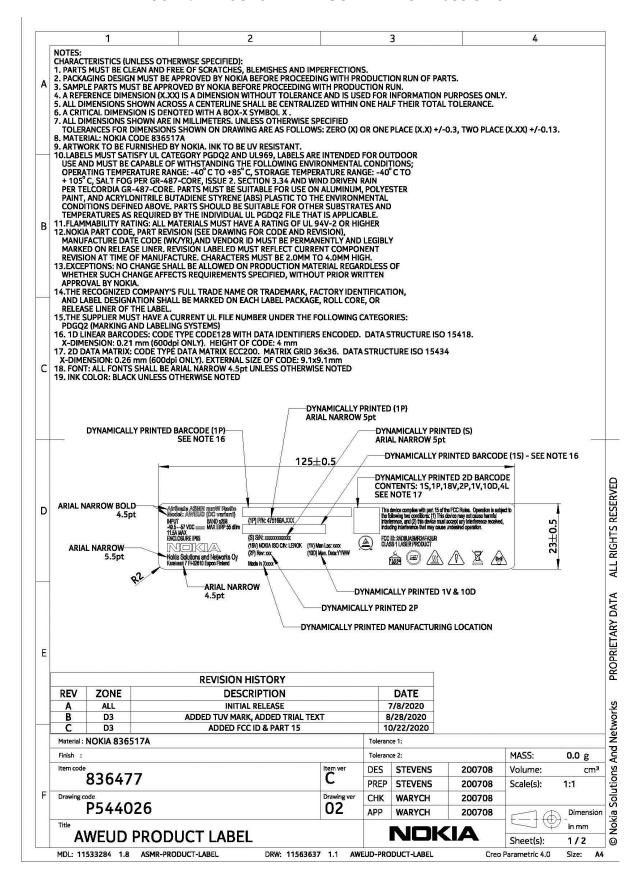

# FCC Label Drawings for Nokia AWEUD 5G AirScale 24 GHz mmWave Radio, FCC ID: 2AD8UASMR24FA3UB - AWEUD Base Unit