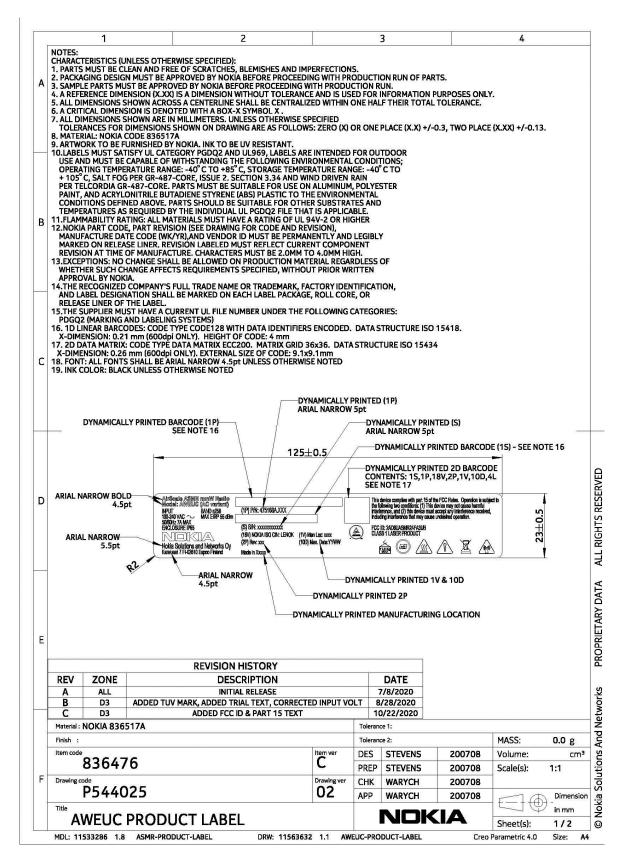

#### Response:

The drawing of the equipment identification labels to be placed on the Nokia AWEUC/D 5G AirScale 24 GHz mmWave Radio, FCC ID: 2AD8UASMR24FA3UB are below. A drawing showing label location and drawings of the equipment identification label is attached.

## FCC Label Drawings for Nokia AWEUC 5G AirScale 24 GHz mmWave Radio, FCC ID: 2AD8UASMR24FA3UB - AWEUC Base Unit

FCC ID: 2AD8UASMR24FA3UB