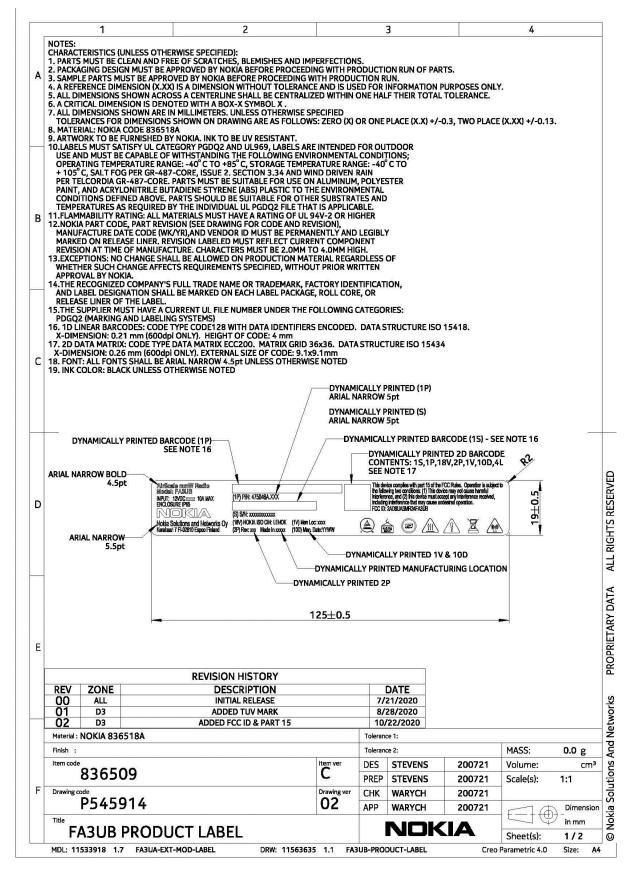

### FCC Label Drawings for Nokia FA3UB 5G AirScale 24 GHz mmWave Extension Module, FCC ID: 2AD8UASMR24FA3UB – FA3UB Extension Unit