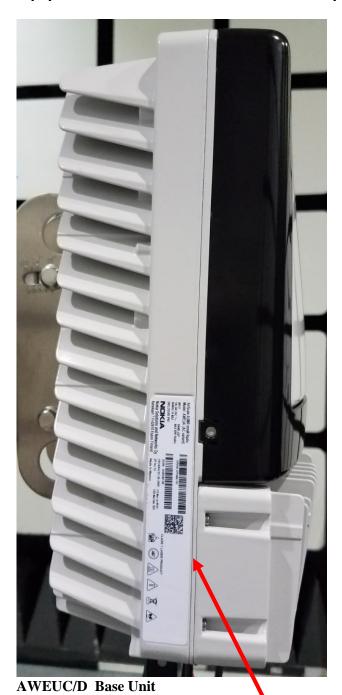

### **Equipment Identification Label Location (Equipment Left Side):**

**Label Location** 

**FA3UB Extension Module**