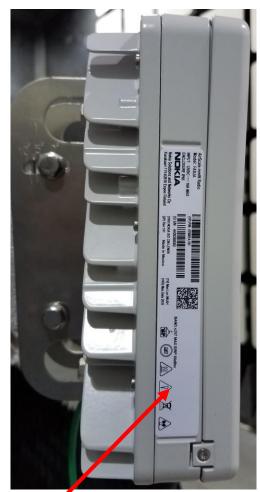

### FCC Label Drawings for Nokia FA3UB 5G AirScale 24 GHz mmWave Extension Module, FCC ID: 2AD8UASMR24FA3UB – FA3UB Extension Unit

### **Equipment Identification Label Location (Equipment Left Side):**

**Label Location** 

**FA3UB Extension Module**