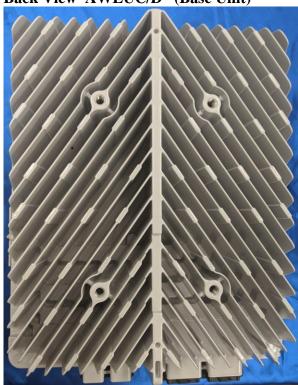

# Nokia AirScale 28 GHz Radio Unit (AWEUC/D ),, FCC ID: 2AD8UASMR24FA3UB

Front View AWEUC/D (Base Unit)

Front View FA3UA (Extension Module)

FCC ID: 2AD8UASMR24FA3UB

Back View AWEUC/D (Base Unit)

**Back View FA3UA (Extension Module)** 