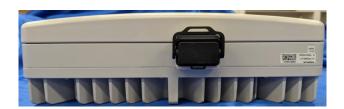

# Nokia AirScale 28 GHz Radio Unit (AWEUC/D ),, FCC ID: 2AD8UASMR24FA3UB

Front View AWEUC/D (Base Unit)

Front View FA3UA (Extension Module)

FCC ID: 2AD8UASMR24FA3UB

Back View AWEUC/D (Base Unit)

**Back View FA3UA (Extension Module)** 