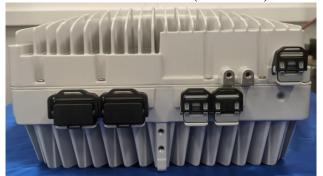

# Nokia AirScale 28 GHz Radio Unit (AWEUC/D ),, FCC ID: 2AD8UASMR24FA3UB

Front View AWEUC/D (Base Unit)

Front View FA3UA (Extension Module)

FCC ID: 2AD8UASMR24FA3UB

Back View AWEUC/D (Base Unit)

**Back View FA3UA (Extension Module)** 