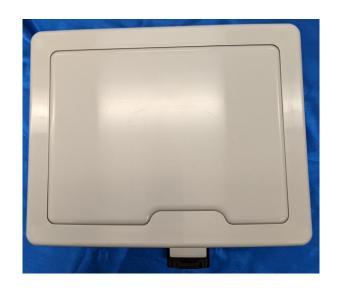

# Nokia AirScale 28 GHz Radio Unit (AWEUC/D ),, FCC ID: 2AD8UASMR24FA3UB

Front View AWEUC/D (Base Unit)

Front View FA3UA (Extension Module)

FCC ID: 2AD8UASMR24FA3UB

Back View AWEUC/D (Base Unit)

**Back View FA3UA (Extension Module)** 