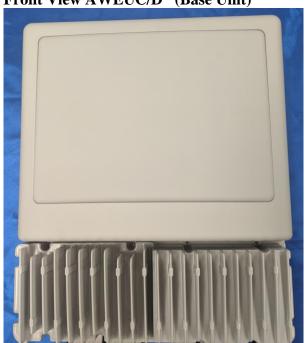

# Nokia AirScale 28 GHz Radio Unit (AWEUC/D ),, FCC ID: 2AD8UASMR24FA3UB

Front View AWEUC/D (Base Unit)

Front View FA3UA (Extension Module)

FCC ID: 2AD8UASMR24FA3UB

Back View AWEUC/D (Base Unit)

**Back View FA3UA (Extension Module)** 