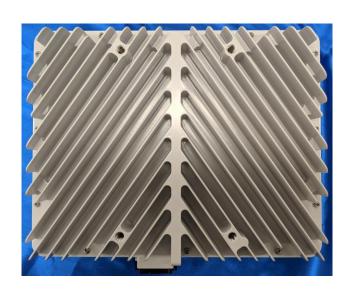

# Nokia AirScale 28 GHz Radio Unit (AWEUC/D ),, FCC ID: 2AD8UASMR24FA3UB

Front View AWEUC/D (Base Unit)

Front View FA3UA (Extension Module)

FCC ID: 2AD8UASMR24FA3UB

Back View AWEUC/D (Base Unit)

**Back View FA3UA (Extension Module)** 