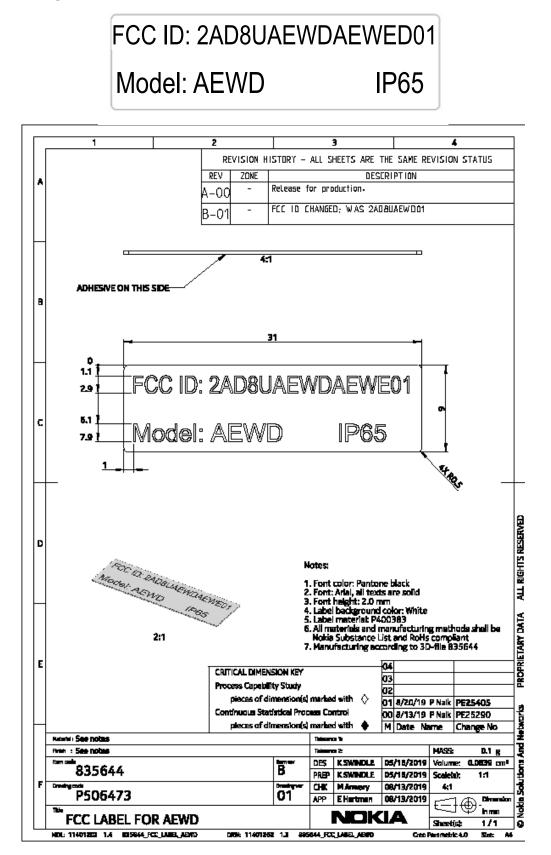

#### **Response:**

The drawing of the equipment identification label of the Nokia **AirScale 39 GHz Radio Unit (AEWD + AEWE), FCC ID: 2AD8UAEWDAEWE01** is attached. A drawing showing label location and drawings of the equipment identification label is attached.

This information is unchanged from the original Product Certification.

## FCC Label Drawing for Nokia AirScale 39 GHz Radio Unit (AEWD/E), FCC ID: 2AD8UAEWDAEWE01

Nokia Solutions and Networks, OY Use pursuant to Company Instructions