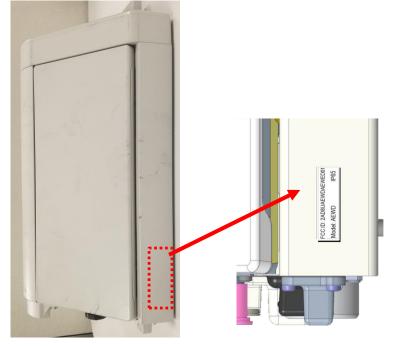

# Equipment Identification Label Location (Equipment right side):

Nokia Solutions and Networks, OY Use pursuant to Company Instructions