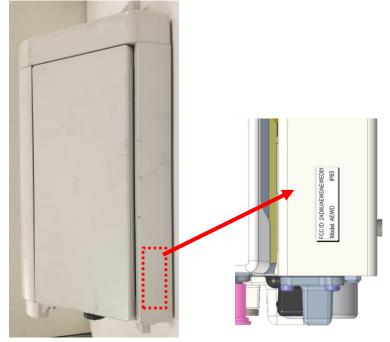

### EXHIBIT 4: FCC ID LABEL SAMPLE AND LOCATION INFORMATION

#### SECTION 2.1033(c) (11) also SECTION 2.925 (a) (1)

A photograph or drawing of the equipment identification plate or label showing the information to be placed thereon.

#### Response:

The drawing of the equipment identification label of the Nokia **AirScale 39 GHz Radio Unit (AEWD/E), FCC ID: 2AD8UAEWDAEWE01** is attached. A drawing showing label location and drawings of the equipment identification label is attached.

## FCC Label Drawing for Nokia AirScale 39 GHz Radio Unit (AEWD/E), FCC ID: 2AD8UAEWDAEWE01





# Equipment Identification Label Location (Equipment right side):