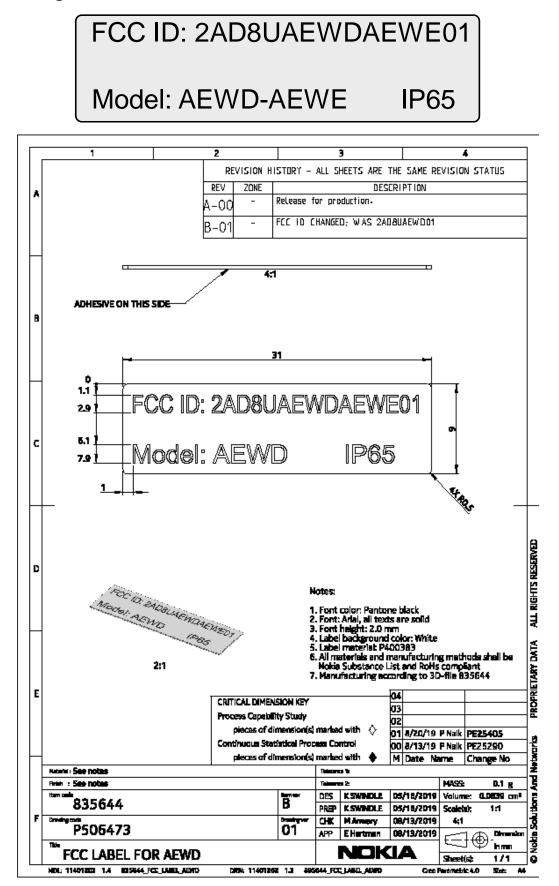

### EXHIBIT 4: FCC ID LABEL SAMPLE AND LOCATION INFORMATION

#### SECTION 2.1033(c) (11) also SECTION 2.925 (a) (1)

A photograph or drawing of the equipment identification plate or label showing the information to be placed thereon.

#### Response:

The drawing of the equipment identification label of the Nokia **AirScale 39 GHz Radio Unit (AEWD/E), FCC ID: 2AD8UAEWDAEWE01** is attached. A drawing showing label location and drawings of the equipment identification label is attached.

## FCC Label Drawing for Nokia AirScale 39 GHz Radio Unit (AEWD/E), FCC ID: 2AD8UAEWDAEWE01