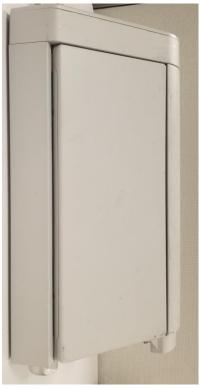

equipment construction and layout, including meters, if any, and labels for controls and meters and sufficient views of the internal construction to define component placement and chassis assembly. Insofar as these requirements are met by photographs or drawings contained in the instruction manuals supplied with the product certification request, additional photographs are necessary only to complete the required showing.

#### Response:

The external photographs of the **Nokia AirScale 39 GHz Radio Unit (AEWD/E), FCC ID: 2AD8UAEWDAEWE01** are below.

### FCC ID: 2AD8UAEWDAEWE01

## Nokia AirScale 39 GHz Radio Unit (AEWD/E), FCC ID: 2AD8UAEWDAEWE01

### **Front View**





**AEWD** 

**AEWE** (extension module)

### **Rear View**



**AEWD** 



**AEWE** (extension module)

**Left Side** 



**AEWD** 



**AEWE** (extension module)

Right Side



**AEWD** 



**AEWE** (extension module)

# **Top View**





**AEWD** 

**AEWE** (extension module)

# **Bottom View**





**AEWD** 

**AEWE** (extension module)