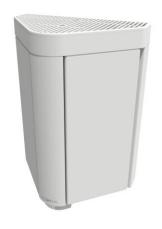

NAL PHOTOGRAPHS**

#### **SECTION 2.1033 (c) (12)**

Photographs (8"xIO") of the equipment of sufficient clarity to reveal equipment construction and layout, including meters, if any, and labels for controls and meters and sufficient views of the internal construction to define component placement and chassis assembly. Insofar as these requirements are met by photographs or drawings contained in the instruction manuals supplied with the product certification request, additional photographs are necessary only to complete the required showing.

#### Response:

The external photographs of the **Nokia AirScale 39 GHz Radio Unit (AEWD/E), FCC ID: 2AD8UAEWDAEWE01** are below.

### FCC ID: 2AD8UAEWDAEWE01

## Nokia AirScale 39 GHz Radio Unit (AEWD/E), FCC ID: 2AD8UAEWDAEWE01

### **Front View**





**AEWD** 

**AEWE** (extension module)

### **Rear View**



**AEWD** 



**AEWE** (extension module)

**Left Side** 



**AEWD** 



**AEWE** (extension module)

Right Side



**AEWD** 



**AEWE** (extension module)

# **Top View**





**AEWD** 

**AEWE** (extension module)

# **Bottom View**





**AEWD** 

**AEWE** (extension module)