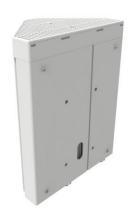

s (8"xIO") of the equipment of sufficient clarity to reveal equipment construction and layout, including meters, if any, and labels for controls and meters and sufficient views of the internal construction to define component placement and chassis assembly. Insofar as these requirements are met by photographs or drawings contained in the instruction manuals supplied with the product certification request, additional photographs are necessary only to complete the required showing.

#### Response:

The external photographs of the **Nokia AirScale 39 GHz Radio Unit (AEWD/E), FCC ID: 2AD8UAEWDAEWE01** are below.

### FCC ID: 2AD8UAEWDAEWE01

## Nokia AirScale 39 GHz Radio Unit (AEWD/E), FCC ID: 2AD8UAEWDAEWE01

### **Front View**





**AEWD** 

**AEWE** (extension module)

### **Rear View**



**AEWD** 



**AEWE** (extension module)

**Left Side** 



**AEWD** 



**AEWE** (extension module)

Right Side



**AEWD** 



**AEWE** (extension module)

# **Top View**





**AEWD** 

**AEWE** (extension module)

# **Bottom View**





**AEWD** 

**AEWE** (extension module)