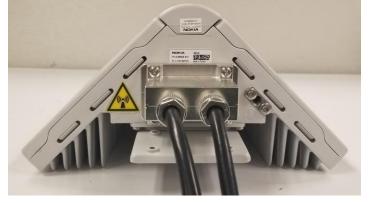

### **Rear View**

**AEWD** 

**AEWE** (extension module)

**Left Side** 

**AEWD** 

**AEWE** (extension module)

Right Side

**AEWD** 

**AEWE** (extension module)