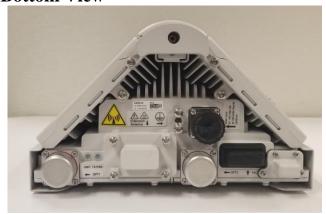

chassis assembly. Insofar as these requirements are met by photographs or drawings contained in the instruction manuals supplied with the product certification request, additional photographs are necessary only to complete the required showing.

#### Response:

The external photographs of the **Nokia AirScale 39 GHz Radio Unit (AEWD/E), FCC ID: 2AD8UAEWDAEWE01** are below.

### FCC ID: 2AD8UAEWDAEWE01

## Nokia AirScale 39 GHz Radio Unit (AEWD/E), FCC ID: 2AD8UAEWDAEWE01

### **Front View**





**AEWD** 

**AEWE** (extension module)

### **Rear View**



**AEWD** 



**AEWE** (extension module)

**Left Side** 



**AEWD** 



**AEWE** (extension module)

Right Side



**AEWD** 



**AEWE** (extension module)

# **Top View**





**AEWD** 

**AEWE** (extension module)

# **Bottom View**





**AEWD** 

**AEWE** (extension module)