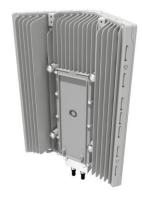

the equipment of sufficient clarity to reveal equipment construction and layout, including meters, if any, and labels for controls and meters and sufficient views of the internal construction to define component placement and chassis assembly. Insofar as these requirements are met by photographs or drawings contained in the instruction manuals supplied with the product certification request, additional photographs are necessary only to complete the required showing.

#### Response:

The external photographs of the **Nokia AirScale 39 GHz Radio Unit (AEWD/E), FCC ID: 2AD8UAEWDAEWE01** are below.

### FCC ID: 2AD8UAEWDAEWE01

## Nokia AirScale 39 GHz Radio Unit (AEWD/E), FCC ID: 2AD8UAEWDAEWE01

### **Front View**





**AEWD** 

**AEWE** (extension module)

### **Rear View**



**AEWD** 



**AEWE** (extension module)

**Left Side** 



**AEWD** 



**AEWE** (extension module)

Right Side



**AEWD** 



**AEWE** (extension module)

# **Top View**





**AEWD** 

**AEWE** (extension module)

# **Bottom View**





**AEWD** 

**AEWE** (extension module)