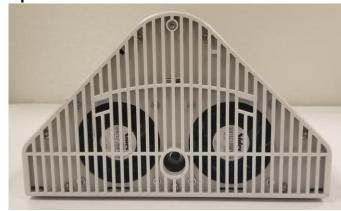

of the internal construction to define component placement and chassis assembly. Insofar as these requirements are met by photographs or drawings contained in the instruction manuals supplied with the product certification request, additional photographs are necessary only to complete the required showing.

#### Response:

The external photographs of the **Nokia AirScale 39 GHz Radio Unit (AEWD/E), FCC ID: 2AD8UAEWDAEWE01** are below.

### FCC ID: 2AD8UAEWDAEWE01

## Nokia AirScale 39 GHz Radio Unit (AEWD/E), FCC ID: 2AD8UAEWDAEWE01

### **Front View**





**AEWD** 

**AEWE** (extension module)

### **Rear View**



**AEWD** 



**AEWE** (extension module)

**Left Side** 



**AEWD** 



**AEWE** (extension module)

Right Side



**AEWD** 



**AEWE** (extension module)

# **Top View**





**AEWD** 

**AEWE** (extension module)

# **Bottom View**





**AEWD** 

**AEWE** (extension module)