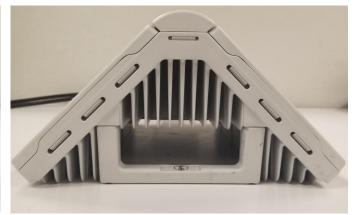

f the internal construction to define component placement and chassis assembly. Insofar as these requirements are met by photographs or drawings contained in the instruction manuals supplied with the product certification request, additional photographs are necessary only to complete the required showing.

#### Response:

The external photographs of the **Nokia AirScale 39 GHz Radio Unit (AEWD/E), FCC ID: 2AD8UAEWDAEWE01** are below.

### FCC ID: 2AD8UAEWDAEWE01

## Nokia AirScale 39 GHz Radio Unit (AEWD/E), FCC ID: 2AD8UAEWDAEWE01

### **Front View**





**AEWD** 

**AEWE** (extension module)

### **Rear View**



**AEWD** 



**AEWE** (extension module)

**Left Side** 



**AEWD** 



**AEWE** (extension module)

Right Side



**AEWD** 



**AEWE** (extension module)

# **Top View**





**AEWD** 

**AEWE** (extension module)

# **Bottom View**





**AEWD** 

**AEWE** (extension module)