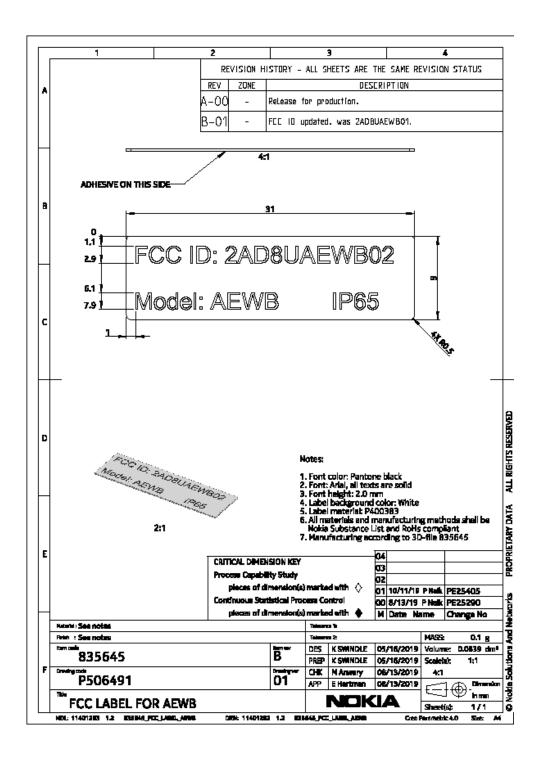

#### **EXHIBIT 4: FCC ID LABEL SAMPLE AND LOCATION INFORMATION**

### SECTION 2.1033(c) (11) also SECTION 2.925 (a) (1)

A photograph or drawing of the equipment identification plate or label showing the information to be placed thereon.

#### Response:

The drawing of the equipment identification label of the Nokia AirScale 39 GHz Radio Unit (AEWB), FCC ID: 2AD8UAEWB02 is attached. A drawing showing label location and drawings of the equipment identification label is attached.

FCC ID: 2AD8UAEWB02

## FCC Label Drawing for Nokia AirScale 39 GHz Radio Unit (AEWB), FCC ID: 2AD8UAEWB02