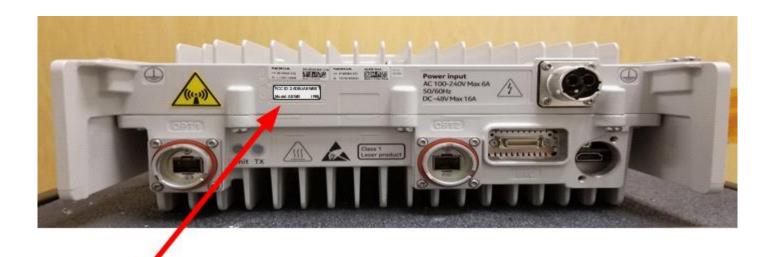

# **Equipment Identification Label Location (Equipment Bottom):**

**FCC Label Location**